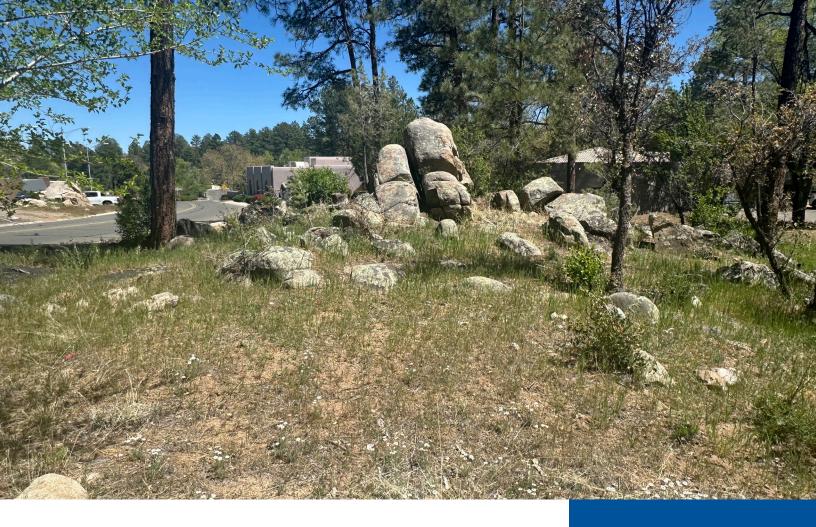

# Last Undeveloped Parcel in Plaza West Office Complex

This .43-acre parcel is positioned on the corner of Thumb Butte Rd. and Plaza Dr. with great visibility and traffic flow. The vacant lot is zoned Business General (BG) with a restricted use based on the in-place CC&Rs. The property development would be best suited for an office building utilized for "professional businesses" excluding wholesale, retail and manufacturing uses. Other occupants of the plaza include offices whose users are medical, legal, financial, architect/engineering, etc. This lot stands as the last remaining opportunity in this complex.