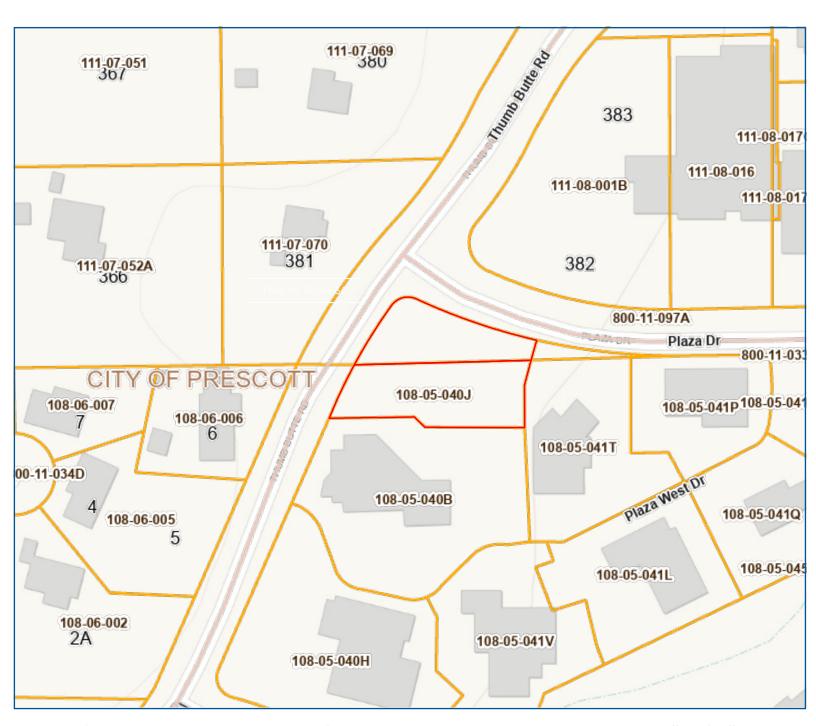

# Last Undeveloped Parcel in Plaza West Office Complex

This .43-acre parcel is positioned on the corner of Thumb Butte Rd. and Plaza Dr. with great visibility and traffic flow. The vacant lot is zoned Business General (BG) with a restricted use based on the in-place CC&Rs. The property development would be best suited for an office building utilized for "professional businesses" excluding wholesale, retail and manufacturing uses. Other occupants of the plaza include offices whose users are medical, legal, financial, architect/engineering, etc. This lot stands as the last remaining opportunity in this complex.

## For Sale: \$165,000

Contact Us:

Rob Gerlak Principal Phone: 928 440 5450 Rob@KellyandCall.com

Kevin B. Call, CPA
Designated Broker
Principal
Phone: 928 440 5450

Kevin@KellyandCall.com

130 Plaza Dr., Yavapai County assessor parcel # 108-05-040J