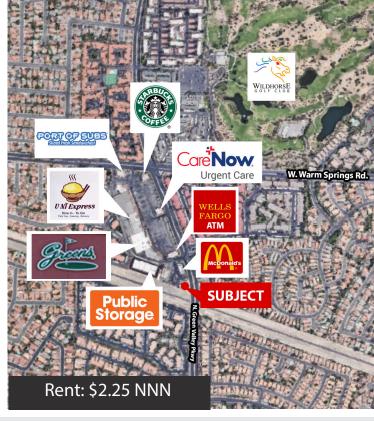

# 

2213 N Green Valley Pkwy, Henderson, NV 89014

- Great for small medical, insurance, attorney, etc...
- Join near-by tenants such as: McDonald's, Starbucks, and Public Storage
- High visibility along Green Valley Parkway
- Pylon signage available
- Zoned CC
- APN 178-07-511-006

Arch Plaza is a  $\pm 8,849$  SF multi-tenant neighborhood office building located on North Green Valley Parkway, just south of East Warm Springs Road. Gorgeous space now available.

Chris Mazzone 702-589-6252 | chris@mazzonecommercial.com 953 E. Sahara #A30 Las Vegas NV. 89104 B.1002807.LLC | PM.0168460.BKR