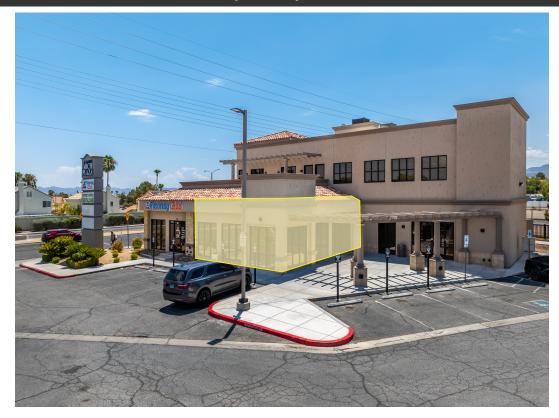

# ±1,116 SF Office/Medical Space

2213 N Green Valley Pkwy, Henderson, NV 89014

- IT / Storage room
- Reception area
- 3 Offices
- · Conference Room
- Turn Key

Recently upgraded with new floors, paint, lighting, and fixtures. Perfect for small medical, insurance, chiropractor, eye care, attorney, tax, real estate, etc...

First floor entrance with reserved parking and excellent signage opportunity on the upgraded Green Valley pylon sign!