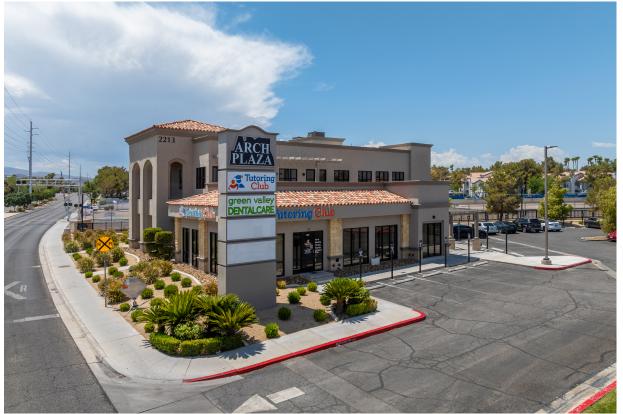

# 

2213 N Green Valley Pkwy, Henderson, NV 89014

- Great for small medical, insurance, attorney, etc...
- Join near-by tenants such as: McDonald's, Starbucks, and Public Storage
- High visibility along Green Valley Parkway
- Pylon signage available
- Zoned CC
- APN 178-07-511-006

Arch Plaza is a  $\pm 8,849$  SF multi-tenant neighborhood office building located on North Green Valley Parkway, just south of East Warm Springs Road. Gorgeous space now available.

Chris Mazzone 702-589-6252 | chris@mazzonecommercial.com 953 E. Sahara #A30 Las Vegas NV. 89104 B.1002807.LLC | PM.0168460.BKR