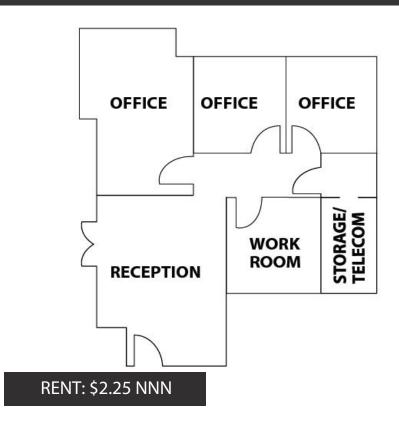

# ±1,116 SF Office/Medical Space

2213 N Green Valley Pkwy, Henderson, NV 89014

- IT / Storage room
- Reception area
- 3 Offices
- · Conference Room
- Turn Key

Recently upgraded with new floors, paint, lighting, and fixtures. Perfect for small medical, insurance, chiropractor, eye care, attorney, tax, real estate, etc...