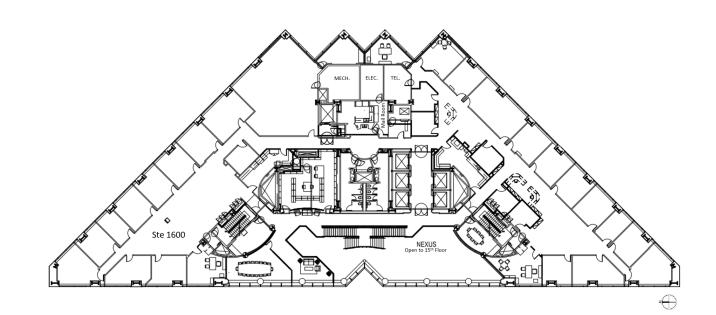

| 12,667 |
| 21st  | 2150  | 9,074  |
| 22nd  | 2200  | 5,025  |
| 22nd  | 2250  | 10,497 |
| 22nd  | 2260  | 1,463  |
| 22nd  | 2275  | 3,620  |
| 23rd  | 2365  | 3,000  |



### 1st Floor

#### Floorplan

Available

**Suite 160** 2,327 SF





### 2nd Floor

#### Floorplan

Available

**Suite 250** 3,579 SF





### **3rd Floor**

### Floorplan

Available

**Suite 355** 3,924 SF





### Floorplan

Available

**Suite 400** 24,304 SF





### Floorplan

Available

# **Suite 900** 25,274 SF





### Floorplan

Available

**Suite 1010** 5,865 SF





### Floorplan

Available

**Suite 1200** 21,094 SF





### Floorplan

Available

**Suite 1450** 5,305 SF

**Suite 1475** 5,305 SF





### Floorplan

Available

**Suite 1500** 25,068 SF





### Floorplan

Available

**Suite 1600** 22,688 SF





### Floorplan

Available

**Suite 1900** 25,238 SF





### Floorplan

Available

**Suite 2070** 3,120 SF





# 21st Floor

#### Floorplan

Available

**Suite 2100** 12,667 SF

Available

**Suite 2150** 9,074 SF





#### 22nd Floor

#### Floorplan



**Suite 2275** 3,620 SF





### 23rd Floor

### Floorplan

Available

**Suite 2365** 3,000 SF







# **Contact Us** LET US HELP YOU FIND YOUR DESIRED OFFICE SPACE

John Dahlstrom WASATCH COMMERCIAL MANAGEMENT

801.961.1102 john.dahltstrom@wasatchcommercial.com