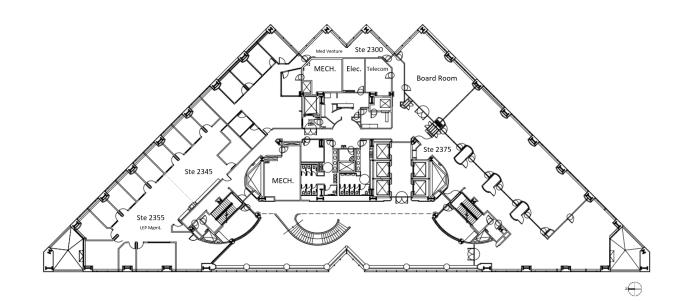

# 21st Floor

#### Floorplan

Available

**Suite 2100** 12,667 SF

Available

**Suite 2150** 9,074 SF