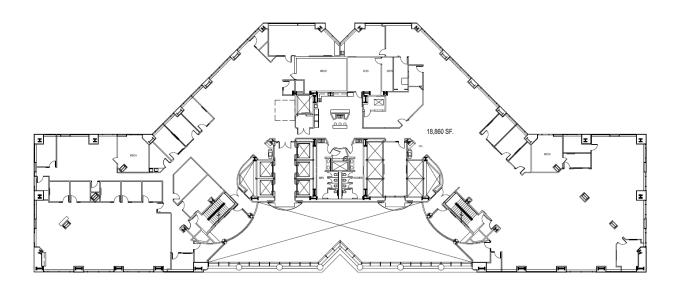

| 160   | 2,327  |
| 2nd   | 250   | 3,579  |
| 3rd   | 355   | 3,924  |
| 4th   | 400   | 24,304 |
| 9th   | 900   | 25,274 |
| 10th  | 1010  | 5,865  |
| 12th  | 1200  | 21,094 |
| 14th  | 1450  | 5,305  |
| 14th  | 1475  | 5,305  |
| 15th  | 1500  | 25,068 |
| 16th  | 1600  | 22,688 |
| 19th  | 1900  | 25,238 |
| 20th  | 2070  | 3,120  |
| 21st  | 2100  | 12,667 |
| 21st  | 2150  | 9,074  |
| 22nd  | 2200  | 5,025  |
| 22nd  | 2250  | 10,497 |
| 22nd  | 2260  | 1,463  |
| 22nd  | 2275  | 3,620  |
| 23rd  | 2365  | 3,000  |



### 1st Floor

#### Floorplan

Available

**Suite 160** 2,327 SF





### 2nd Floor

#### Floorplan

Available

**Suite 250** 3,579 SF





### **3rd Floor**

### Floorplan

Available

**Suite 355** 3,924 SF





### Floorplan

Available

**Suite 400** 24,304 SF





### Floorplan

Available

# **Suite 900** 25,274 SF





### Floorplan

Available

**Suite 1010** 5,865 SF





### Floorplan

Available

**Suite 1200** 21,094 SF





### Floorplan

Available

**Suite 1450** 5,305 SF

**Suite 1475** 5,305 SF





### Floorplan

Available

**Suite 1500** 25,068 SF





### Floorplan

Available

**Suite 1600** 22,688 SF





### Floorplan

Available

**Suite 1900** 25,238 SF





### Floorplan

Available

**Suite 2070** 3,120 SF





# 21st Floor

#### Floorplan

Available

**Suite 2100** 12,667 SF

Available

**Suite 2150** 9,074 SF





#### 22nd Floor

#### Floorplan



**Suite 2275** 3,620 SF





### 23rd Floor

### Floorplan

Available

**Suite 2365** 3,000 SF







# **Contact Us** LET US HELP YOU FIND YOUR DESIRED OFFICE SPACE

John Dahlstrom W