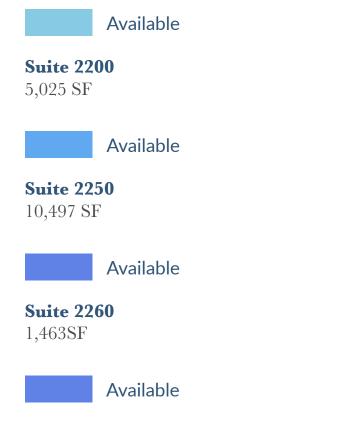

loor

#### Floorplan

Available

**Suite 250** 3,579 SF





### **3rd Floor**

### Floorplan

Available

**Suite 355** 3,924 SF





### Floorplan

Available

**Suite 400** 24,304 SF





### Floorplan

Available

# **Suite 900** 25,274 SF





### Floorplan

Available

**Suite 1010** 5,865 SF





### Floorplan

Available

**Suite 1200** 21,094 SF





### Floorplan

Available

**Suite 1450** 5,305 SF

**Suite 1475** 5,305 SF





### Floorplan

Available

**Suite 1500** 25,068 SF





### Floorplan

Available

**Suite 1600** 22,688 SF





### Floorplan

Available

**Suite 1900** 25,238 SF





### Floorplan

Available

**Suite 2070** 3,120 SF





# 21st Floor

#### Floorplan

Available

**Suite 2100** 12,667 SF

Available

**Suite 2150** 9,074 SF





#### 22nd Floor

#### Floorplan



**Suite 2275** 3,620 SF





### 23rd Floor

### Floorplan

Available

**Suite 2365** 3,000 SF







# **Contact Us** LET US HELP YOU FIND YOUR DESIRED OFFICE SPACE

John Dahlstrom WASATCH COMMERCIAL MANAGEMENT

801.961.1102 john.dahltstrom@wasatchcommercial.com