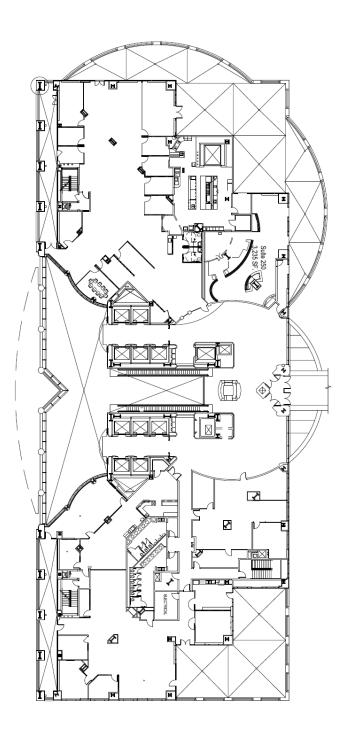

Signage
- Air Conditioning
- Balcony



# Wells Fargo Center





| Floor | Suite | RSF    |
|-------|-------|--------|
| lst   | 160   | 2,327  |
| 2nd   | 250   | 3,579  |
| 3rd   | 355   | 3,924  |
| 4th   | 400   | 24,304 |
| 9th   | 900   | 25,274 |
| 10th  | 1010  | 5,865  |
| 12th  | 1200  | 21,094 |
| 14th  | 1450  | 5,305  |
| 14th  | 1475  | 5,305  |
| 15th  | 1500  | 25,068 |
| 16th  | 1600  | 22,688 |
| 19th  | 1900  | 25,238 |
| 20th  | 2070  | 3,120  |
| 21st  | 2100  | 12,667 |
| 21st  | 2150  | 9,074  |
| 22nd  | 2200  | 5,025  |
| 22nd  | 2250  | 10,497 |
| 22nd  | 2260  | 1,463  |
| 22nd  | 2275  | 3,620  |
| 23rd  | 2365  | 3,000  |



### 1st Floor

#### Floorplan

Available

**Suite 160** 2,327 SF





### 2nd Floor

#### Floorplan

Available

**Suite 250** 3,579 SF





### **3rd Floor**

### Floorplan

Available

**Suite 355** 3,924 SF





### Floorplan

Available

**Suite 400** 24,304 SF





### Floorplan

Available

# **Suite 900** 25,274 SF





### Floorplan

Available

**Suite 1010** 5,865 SF





### Floorplan

Available

**Suite 1200** 21,094 SF





### Floorplan

Available

**Suite 1450** 5,305 SF

**Suite 1475** 5,305 SF





### Floorplan

Available

**Suite 1500** 25,068 SF





### Floorplan

Available

**Suite 1600** 22,688 SF





### Floorplan

Available

**Suite 1900** 25,238 SF





### Floorplan

Available

**Suite 2070** 3,120 SF





# 21st Floor

#### Floorplan

Available

**Suite 2100** 12,667 SF

Available

**Suite 2150** 9,074 SF





#### 22nd Floor

#### Floorplan



**Suite 2275** 3,620 SF





### 23rd Floor

### Floorp