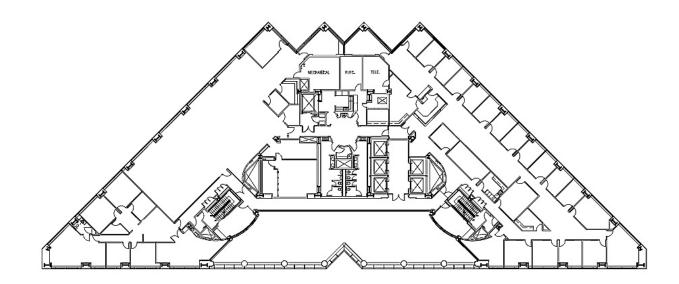

,463  |
| 22nd  | 2275  | 3,620  |
| 23rd  | 2365  | 3,000  |



### 1st Floor

#### Floorplan

Available

**Suite 160** 2,327 SF





### 2nd Floor

#### Floorplan

Available

**Suite 250** 3,579 SF





### **3rd Floor**

### Floorplan

Available

**Suite 355** 3,924 SF





### Floorplan

Available

**Suite 400** 24,304 SF





### Floorplan

Available

# **Suite 900** 25,274 SF





### Floorplan

Available

**Suite 1010** 5,865 SF





### Floorplan

Available

**Suite 1200** 21,094 SF





### Floorplan

Available

**Suite 1450** 5,305 SF

**Suite 1475** 5,305 SF





### Floorplan

Available

**Suite 1500** 25,068 SF





### Floorplan

Available

**Suite 1600** 22,688 SF





### Floorplan

Available

**Suite 1900** 25,238 SF





### Floorplan

Available

**Suite 2070** 3,120 SF





# 21st Floor

#### Floorplan

Available

**Suite 2100** 12,667 SF

Available

**Suite 2150** 9,074 SF





#### 22nd Floor

#### Floorplan



**Suite 2275** 3,620 SF





### 23rd Floor

### Floorplan

Available

**Suite 2365** 3,000 SF







# **Contact Us** LET US HELP YOU FIND YOUR DESIRED OFFICE SPACE

John Dahlstrom WASATCH COMMERCIAL MANAGEMENT

801.961.1102 john.dahltstrom@wasatchcommercial.com