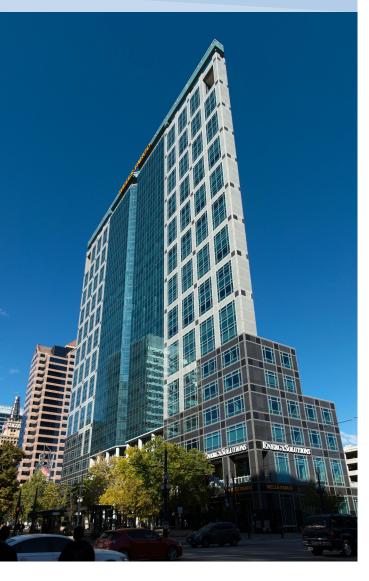

#### Wells Fargo Center

#### PROPERTY OVERVIEW

Located in the heart of downtown Salt Lake City, the Wells Fargo Center is the gem of the down-town landscape. This iconic building defines Class A office space with unparalleled views, exquisite woodwork. The Center maintains state of the art energy efficient technology including impregnated ceramic beading in the windows and an automatic mechashade blind system which both increase the energy efficiency. There are (17) elevators servicing the building and it's parking structure. Each floor has it's own air handling system, and VAV boxes.