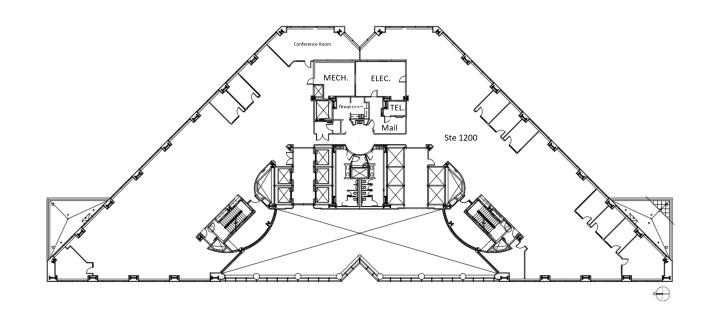

0  | 21,094 |
| 14th  | 1450  | 5,305  |
| 14th  | 1475  | 5,305  |
| 15th  | 1500  | 25,068 |
| 16th  | 1600  | 22,688 |
| 19th  | 1900  | 25,238 |
| 20th  | 2070  | 3,120  |
| 21st  | 2100  | 12,667 |
| 21st  | 2150  | 9,074  |
| 22nd  | 2200  | 5,025  |
| 22nd  | 2250  | 10,497 |
| 22nd  | 2260  | 1,463  |
| 22nd  | 2275  | 3,620  |
| 23rd  | 2365  | 3,000  |



### 1st Floor

#### Floorplan

Available

**Suite 160** 2,327 SF





### 2nd Floor

#### Floorplan

Available

**Suite 250** 3,579 SF





### **3rd Floor**

### Floorplan

Available

**Suite 355** 3,924 SF





### Floorplan

Available

**Suite 400** 24,304 SF





### Floorplan

Available

# **Suite 900** 25,274 SF





### Floorplan

Available

**Suite 1010** 5,865 SF





### Floorplan

Available

**Suite 1200** 21,094 SF





### Floorplan

Available

**Suite 1450** 5,305 SF

**Suite 1475** 5,305 SF





### Floorplan

Available

**Suite 1500** 25,068 SF





### Floorplan

Available

**Suite 1600** 22,688 SF





### Floorplan

Available

**Suite 1900** 25,238 SF





### Floorplan

Available

**Suite 2070** 3,120 SF





# 21st Floor

#### Floorplan

Available

**Suite 2100** 12,667 SF

Available

**Suite 2150** 9,074 SF





#### 22nd Floor

#### Floorplan



**Suite 2275** 3,620 SF





### 23rd Floor

### Floorplan

Available

**Suite 2365** 3,000 SF







# **Contact Us** LET US HELP YOU FIND YOUR DESIRED OFFICE SPACE

John Dahlstrom WASATCH COMMERCIAL MANAGEMENT

801.961.1102 john.dahltstrom@wasatchcommercial.com