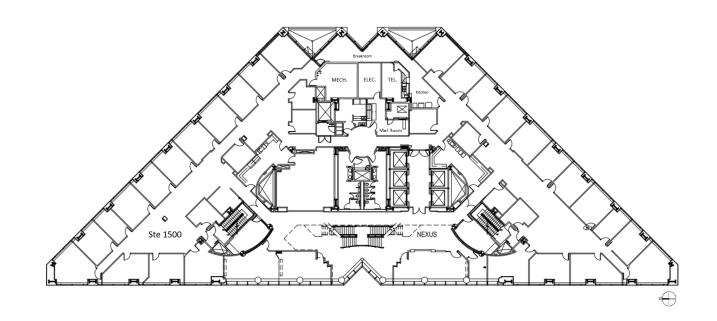

| 25,238 |
| 20th  | 2070  | 3,120  |
| 21st  | 2100  | 12,667 |
| 21st  | 2150  | 9,074  |
| 22nd  | 2200  | 5,025  |
| 22nd  | 2250  | 10,497 |
| 22nd  | 2260  | 1,463  |
| 22nd  | 2275  | 3,620  |
| 23rd  | 2365  | 3,000  |



### 1st Floor

#### Floorplan

Available

**Suite 160** 2,327 SF





### 2nd Floor

#### Floorplan

Available

**Suite 250** 3,579 SF





### **3rd Floor**

### Floorplan

Available

**Suite 355** 3,924 SF





### Floorplan

Available

**Suite 400** 24,304 SF





### Floorplan

Available

# **Suite 900** 25,274 SF





### Floorplan

Available

**Suite 1010** 5,865 SF





### Floorplan

Available

**Suite 1200** 21,094 SF





### Floorplan

Available

**Suite 1450** 5,305 SF

**Suite 1475** 5,305 SF





### Floorplan

Available

**Suite 1500** 25,068 SF





### Floorplan

Available

**Suite 1600** 22,688 SF





### Floorplan

Available

**Suite 1900** 25,238 SF





### Floorplan

Available

**Suite 2070** 3,120 SF





# 21st Floor

#### Floorplan

Available

**Suite 2100** 12,667 SF

Available

**Suite 2150** 9,074 SF





#### 22nd Floor

#### Floorplan



**Suite 2275** 3,620 SF





### 23rd Floor

### Floorplan

Available

**Suite 2365** 3,000 SF







# **Contact Us** LET US HELP YOU FIND YOUR DESIRED OFFICE SPACE

John Dahlstrom WASATCH COMMERCIAL MANAGEMENT

801.961.1102 john.dahltstrom@wasatchcommercial.com