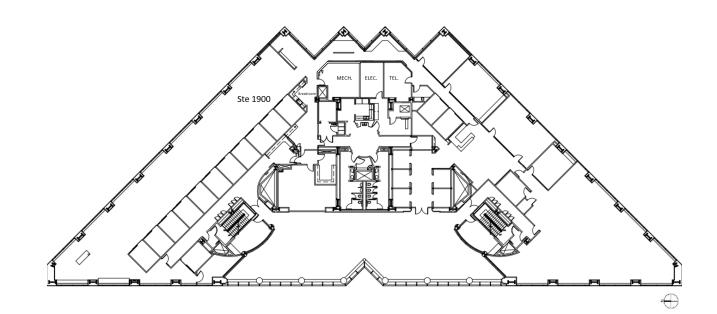

5,025  |
| 22nd  | 2250  | 10,497 |
| 22nd  | 2260  | 1,463  |
| 22nd  | 2275  | 3,620  |
| 23rd  | 2365  | 3,000  |



### 1st Floor

#### Floorplan

Available

**Suite 160** 2,327 SF





### 2nd Floor

#### Floorplan

Available

**Suite 250** 3,579 SF





### **3rd Floor**

### Floorplan

Available

**Suite 355** 3,924 SF





### Floorplan

Available

**Suite 400** 24,304 SF





### Floorplan

Available

# **Suite 900** 25,274 SF





### Floorplan

Available

**Suite 1010** 5,865 SF





### Floorplan

Available

**Suite 1200** 21,094 SF





### Floorplan

Available

**Suite 1450** 5,305 SF

**Suite 1475** 5,305 SF





### Floorplan

Available

**Suite 1500** 25,068 SF





### Floorplan

Available

**Suite 1600** 22,688 SF





### Floorplan

Available

**Suite 1900** 25,238 SF





### Floorplan

Available

**Suite 2070** 3,120 SF





# 21st Floor

#### Floorplan

Available

**Suite 2100** 12,667 SF

Available

**Suite 2150** 9,074 SF





#### 22nd Floor

#### Floorplan



**Suite 2275** 3,620 SF





### 23rd Floor

### Floorplan

Available

**Suite 2365** 3,000 SF







# **Contact Us** LET US HELP YOU FIND YOUR DESIRED OFFICE SPACE

John Dahlstrom WASATCH COMMERCIAL MANAGEMENT

801.961.1102 john.dahltstrom@wasatchcommercial.com