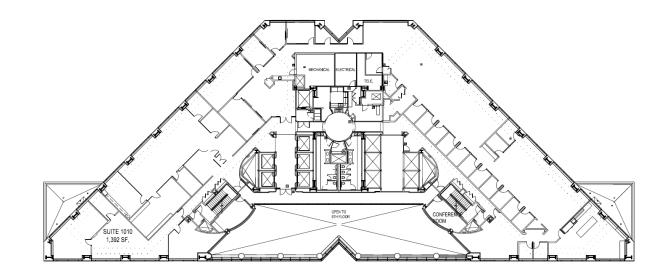

00   | 25,274 |
| 10th  | 1010  | 5,865  |
| 12th  | 1200  | 21,094 |
| 14th  | 1450  | 5,305  |
| 14th  | 1475  | 5,305  |
| 15th  | 1500  | 25,068 |
| 16th  | 1600  | 22,688 |
| 19th  | 1900  | 25,238 |
| 20th  | 2070  | 3,120  |
| 21st  | 2100  | 12,667 |
| 21st  | 2150  | 9,074  |
| 22nd  | 2200  | 5,025  |
| 22nd  | 2250  | 10,497 |
| 22nd  | 2260  | 1,463  |
| 22nd  | 2275  | 3,620  |
| 23rd  | 2365  | 3,000  |



### 1st Floor

#### Floorplan

Available

**Suite 160** 2,327 SF





### 2nd Floor

#### Floorplan

Available

**Suite 250** 3,579 SF





### **3rd Floor**

### Floorplan

Available

**Suite 355** 3,924 SF





### Floorplan

Available

**Suite 400** 24,304 SF





### Floorplan

Available

# **Suite 900** 25,274 SF





### Floorplan

Available

**Suite 1010** 5,865 SF





### Floorplan

Available

**Suite 1200** 21,094 SF





### Floorplan

Available

**Suite 1450** 5,305 SF

**Suite 1475** 5,305 SF





### Floorplan

Available

**Suite 1500** 25,068 SF





### Floorplan

Available

**Suite 1600** 22,688 SF





### Floorplan

Available

**Suite 1900** 25,238 SF





### Floorplan

Available

**Suite 2070** 3,120 SF





# 21st Floor

#### Floorplan

Available

**Suite 2100** 12,667 SF

Available

**Suite 2150** 9,074 SF





#### 22nd Floor

#### Floorplan



**Suite 2275** 3,620 SF





### 23rd Floor

### Floorplan

Available

**Suite 2365** 3,000 SF







# **Contact Us** LET US HELP YOU FIND YOUR DESIRED OFFICE SPACE

John Dahlstrom WASATCH COMMERCIAL MANAGEMENT

801.961.1102 john.dahltstrom@wasatchcommercial.com