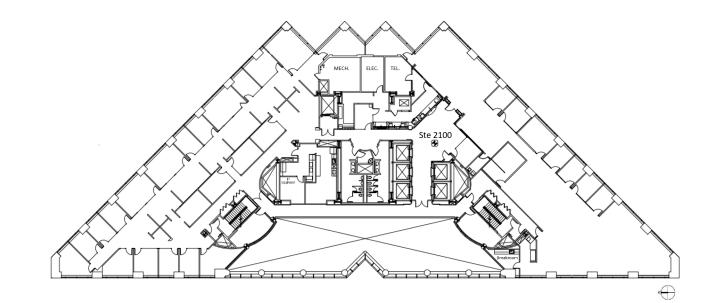

# 21st Floor

#### Floorplan

Available

**Suite 2100** 12,667 SF

Available

**Suite 2150** 9,074 SF