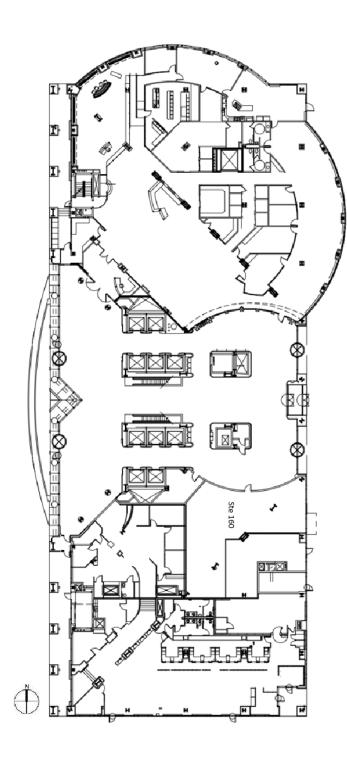

Food Service
- Metro/Subway
- Property Manager on Site
- Restaurant
- Signage
- Air Conditioning
- Balcony



# Wells Fargo Center





| Floor | Suite | RSF    |
|-------|-------|--------|
| lst   | 160   | 2,327  |
| 2nd   | 250   | 3,579  |
| 3rd   | 355   | 3,924  |
| 4th   | 400   | 24,304 |
| 9th   | 900   | 25,274 |
| 10th  | 1010  | 5,865  |
| 12th  | 1200  | 21,094 |
| 14th  | 1450  | 5,305  |
| 14th  | 1475  | 5,305  |
| 15th  | 1500  | 25,068 |
| 16th  | 1600  | 22,688 |
| 19th  | 1900  | 25,238 |
| 20th  | 2070  | 3,120  |
| 21st  | 2100  | 12,667 |
| 21st  | 2150  | 9,074  |
| 22nd  | 2200  | 5,025  |
| 22nd  | 2250  | 10,497 |
| 22nd  | 2260  | 1,463  |
| 22nd  | 2275  | 3,620  |
| 23rd  | 2365  | 3,000  |



### 1st Floor

#### Floorplan

Available

**Suite 160** 2,327 SF





### 2nd Floor

#### Floorplan

Available

**Suite 250** 3,579 SF





### **3rd Floor**

### Floorplan

Available

**Suite 355** 3,924 SF





### Floorplan

Available

**Suite 400** 24,304 SF





### Floorplan

Available

# **Suite 900** 25,274 SF





### Floorplan

Available

**Suite 1010** 5,865 SF





### Floorplan

Available

**Suite 1200** 21,094 SF





### Floorplan

Available

**Suite 1450** 5,305 SF

**Suite 1475** 5,305 SF





### Floorplan

Available

**Suite 1500** 25,068 SF





### Floorplan

Available

**Suite 1600** 22,688 SF





### Floorplan

Available

**Suite 1900** 25,238 SF





### Floorplan

Available

**Suite 2070** 3,120 SF





# 21st Floor

#### Floorplan

Available

**Suite 2100** 12,667 SF

Available

**Suite 2150** 9,074 SF





#### 22nd Floor

###