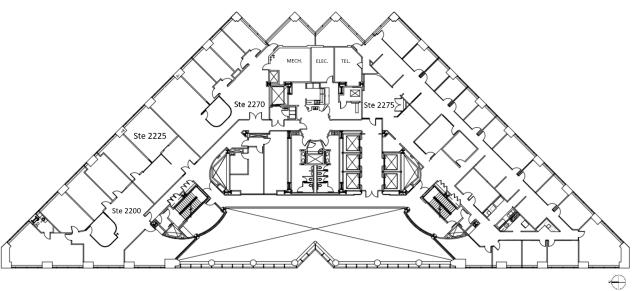

le

**Suite 250** 3,579 SF





### **3rd Floor**

### Floorplan

Available

**Suite 355** 3,924 SF





### Floorplan

Available

**Suite 400** 24,304 SF





### Floorplan

Available

# **Suite 900** 25,274 SF





### Floorplan

Available

**Suite 1010** 5,865 SF





### Floorplan

Available

**Suite 1200** 21,094 SF





### Floorplan

Available

**Suite 1450** 5,305 SF

**Suite 1475** 5,305 SF





### Floorplan

Available

**Suite 1500** 25,068 SF





### Floorplan

Available

**Suite 1600** 22,688 SF





### Floorplan

Available

**Suite 1900** 25,238 SF





### Floorplan

Available

**Suite 2070** 3,120 SF





# 21st Floor

#### Floorplan

Available

**Suite 2100** 12,667 SF

Available

**Suite 2150** 9,074 SF





#### 22nd Floor

#### Floorplan



**Suite 2275** 3,620 SF





### 23rd Floor

### Floorplan

Available

**Suite 2365** 3,000 SF







# **Contact Us** LET US HELP YOU FIND YOUR DESIRED OFFICE SPACE

John Dahlstrom WASATCH COMMERCIAL MANAGEMENT

801.961.1102 john.dahltstrom@wasatchcommercial.com