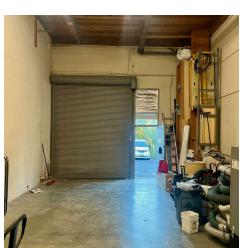

Warehouse: Ceiling height approx. 18.5' rollup door 12'

# **AVAILABLE SPACES**

| SUITE         | TENANT    | SIZE (SF)        | LEASE TYPE   | LEASE RATE      | DESCRIPTION                                                                                                                                                                                                                                                                                                                                                                                        |
|---------------|-----------|------------------|--------------|-----------------|----------------------------------------------------------------------------------------------------------------------------------------------------------------------------------------------------------------------------------------------------------------------------------------------------------------------------------------------------------------------------------------------------|
| Warehouse 409 | Available | 1,040 - 2,944 SF | Full Service | \$3.00 SF/month | OK TO LEASE WAREHOUSE SEPARATELY FOR \$3,146/MO THROUGH 5/31/2025. Corner Unit. Warehouse space with office. Warehouse is approx. 1,040sf with a private bathroom. Office space may be leased along w/the warehouse space. The amount of office spaces needed along w/the warehouse space may vary with the Tenant needs. It is easy to divide. Ceiling height approx. 18.5' with roll-up door 12' |
| Suite 408     | Available | 1,904 - 2,944 SF | Full Service | \$3.50 SF/month | Corner Unit. (Warehouse of 1,040sf may be included) The amount of office spaces needed along w/the warehouse space may vary with the Tenant needs. It is easy to divide. 5 privates, or 4 + conference room, with reception area, several windows, natural light with plenty of parking                                                                                                            |
| Suite 424     | Available | 896 - 2,688 SF   | Full Service | \$3.00 SF/month | 2nd fl office with 2 privates and a open area in<br>the front, with natural light, operable windows<br>and room for expansion space if needed. Has<br>kitchenette.                                                                                                                                                                                                                                 |
| Suite 425     | Available | 896 - 2,688 SF   | Full Service | \$3.50 SF/month | 2nd fl office with 2 privates and a open area in<br>the front, with natural light, operable windows<br>and room for expansion space if needed. May be<br>combined with suite next-door for more space.                                                                                                                                                                                             |
| Suite 426     | Available | 896 - 2,688 SF   | Full Service | \$3.50 SF/month | 2nd fl office with 2 privates and a open area in<br>the front, with natural light, operable windows<br>and room for expansion space if needed. May be<br>combined with suite next-door for more space.                                                                                                                                                                                             |