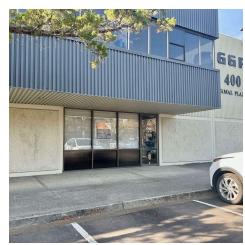

# Property Summary

### PROPERTY DESCRIPTION

Warehouse & office spaces available now. WAREHOUSE MAY BE LEASED SEPARATELY \$3,146/MO [SHORT TERM OK Through 5/31/2025]

1st & 2nd fl office spaces available - full service gross ranging from \$3 - \$3.50.

# **AVAILABLE SPACES**

| SUITE         | TENANT    | SIZE (SF)        | LEASE TYPE   | LEASE RATE      | DESCRIPTION                                                                                                                                                                                                                                                                                                                                                                                        |
|---------------|-----------|------------------|--------------|-----------------|----------------------------------------------------------------------------------------------------------------------------------------------------------------------------------------------------------------------------------------------------------------------------------------------------------------------------------------------------------------------------------------------------|
| Warehouse 409 | Available | 1,040 - 2,944 SF | Full Service | \$3.00 SF/month | OK TO LEASE WAREHOUSE SEPARATELY FOR \$3,146/MO THROUGH 5/31/2025. Corner Unit. Warehouse space with office. Warehouse is approx. 1,040sf with a private bathroom. Office space may be leased along w/the warehouse space. The amount of office spaces needed along w/the warehouse space may vary with the Tenant needs. It is easy to divide. Ceiling height approx. 18.5' with roll-up door 12' |
| Suite 408     | Available | 1,904 - 2,944 SF | Full Service | \$3.50 SF/month | Corner Unit. (Warehouse of 1,040sf may be included) The amount of office spaces needed along w/the warehouse space may vary with the Tenant needs. It is easy to divide. 5 privates, or 4 + conference room, with reception area, several windows, natural light with plenty of parking                                                                                                            |
| Suite 424     | Available | 896 - 2,688 SF   | Full Service | \$3.00 SF/month | 2nd fl office with 2 privates and a open area in<br>the front, with natural light, operable windows<br>and room for expansion space if needed. Has<br>kitchenette.                                                                                                                                                                                                                                 |
| Suite 425     | Available | 896 - 2,688 SF   | Full Service | \$3.50 SF/month | 2nd fl office with 2 privates and a open area in<br>the front, with natural light, operable windows<br>and room for expansion space if needed. May be<br>combined with suite next-door for more space.                                                                                                                                                                                             |
| Suite 426     | Available | 896 - 2,688 SF   | Full Service | \$3.50 SF/month | 2nd fl office with 2 privates and a open area in<br>the front, with natural light, operable windows<br>and room for expansion space if needed. May be<br>combined with suite next-door for more space.                                                                                                                                                                                             |