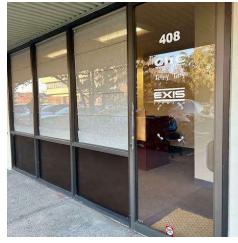

# **AVAILABLE SPACES**

| SUITE         | TENANT    | SIZE (SF)        | LEASE TYPE   | LEASE RATE      | DESCRIPTION                                                                                                                                                                                                                                                                                                                                                                                        |
|---------------|-----------|------------------|--------------|-----------------|----------------------------------------------------------------------------------------------------------------------------------------------------------------------------------------------------------------------------------------------------------------------------------------------------------------------------------------------------------------------------------------------------|
| Warehouse 409 | Available | 1,040 - 2,944 SF | Full Service | \$3.00 SF/month | OK TO LEASE WAREHOUSE SEPARATELY FOR \$3,146/MO THROUGH 5/31/2025. Corner Unit. Warehouse space with office. Warehouse is approx. 1,040sf with a private bathroom. Office space may be leased along w/the warehouse space. The amount of office spaces needed along w/the warehouse space may vary with the Tenant needs. It is easy to divide. Ceiling height approx. 18.5' with roll-up door 12' |
| Suite 408     | Available | 1,904 - 2,944 SF | Full Service | \$3.50 SF/month | Corner Unit. (Warehouse of 1,040sf may be included) The amount of office spaces needed along w/the warehouse space may vary with the Tenant needs. It is easy to divide. 5 privates, or 4 + conference room, with reception area, several windows, natural light with plenty of parking                                                                                                            |
| Suite 424     | Available | 896 - 2,688 SF   | Full Service | \$3.00 SF/month | 2nd fl office with 2 privates and a open area in<br>the front, with natural light, operable windows<br>and room for expansion space if needed. Has<br>kitchenette.                                                                                                                                                                                                                                 |
| Suite 425     | Available | 896 - 2,688 SF   | Full Service | \$3.50 SF/month | 2nd fl office with 2 privates and a open area in<br>the front, with natural light, operable windows<br>and room for expansion space if needed. May be<br>combined with suite next-door for more space.                                                                                                                                                                                             |
| Suite 426     | Available | 896 - 2,688 SF   | Full Service | \$3.50 SF/month | 2nd fl office with 2 privates and a open area in<br>the front, with natural light, operable windows<br>and room for expansion space if needed. May be<br>combined with suite next-door for more space.                                                                                                                                                                                             |