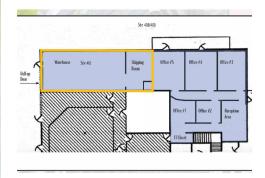

# **AVAILABLE SPACES**

| SUITE         | TENANT    | SIZE (SF)        | LEASE TYPE   | LEASE RATE      | DESCRIPTION                                                                                                                                                                                                                                                                                                                                                                                        |
|---------------|-----------|------------------|--------------|-----------------|----------------------------------------------------------------------------------------------------------------------------------------------------------------------------------------------------------------------------------------------------------------------------------------------------------------------------------------------------------------------------------------------------|
| Warehouse 409 | Available | 1,040 - 2,944 SF | Full Service | \$3.00 SF/month | OK TO LEASE WAREHOUSE SEPARATELY FOR \$3,146/MO THROUGH 5/31/2025. Corner Unit. Warehouse space with office. Warehouse is approx. 1,040sf with a private bathroom. Office space may be leased along w/the warehouse space. The amount of office spaces needed along w/the warehouse space may vary with the Tenant needs. It is easy to divide. Ceiling height approx. 18.5' with roll-up door 12' |
| Suite 408     | Available | 1,904 - 2,944 SF | Full Service | \$3.50 SF/month | Corner Unit. (Warehouse of 1,040sf may be included) The amount of office spaces needed along w/the warehouse space may vary with the Tenant needs. It is easy to divide. 5 privates, or 4 + conference room, with reception area, several windows, natural light with plenty of parking                                                                                                            |
| Suite 424     | Available | 896 - 2,688 SF   | Full Service | \$3.00 SF/month | 2nd fl office with 2 privates and a open area in<br>the front, with natural light, operable windows<br>and room for expansion space if needed. Has<br>kitchenette.                                                                                                                                                                                                                                 |
| Suite 425     | Available | 896 - 2,688 SF   | Full Service | \$3.50 SF/month | 2nd fl office with 2 privates and a open area in<br>the front, with natural light, operable windows<br>and room for expansion space if needed. May be<br>combined with suite next-door for more space.                                                                                                                                                                                             |
| Suite 426     | Available | 896 - 2,688 SF   | Full Service | \$3.50 SF/month | 2nd fl office with 2 privates and a open area in<br>the front, with natural light, operable windows<br>and room for expansion space if needed. May be<br>combined with suite next-door for more space.                                                                                                                                                                                             |