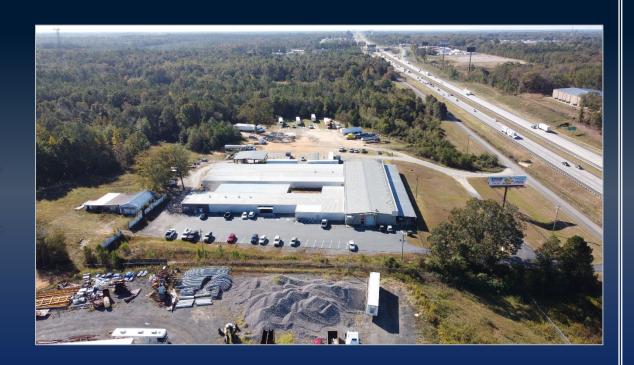

### WAREHOUSE COMPLEX FOR LEASE

660 PEAVY ROAD, BYRON, GA 31008
PEACH COUNTY

±48,000 SF OFFICE/WAREHOUSE 2,400 SF REAR COVER CANOPY 5,016 SF FRONT COVERED CANOPY 6 ACRES

LEASE RATE: \$6/SF

KEVIN HARKINS C: 478.338.0623

# PROPERTY INFORMATION

- 800 feet of frontage on Peavy Road
- Great visibility from Interstate 75
- 6 acres zoned C-1
- Year built 1995; with approximately 8,000 SF of office space that was completely renovated in 2015 including all new HVAC throughout.
- Parking lot and driveway newly paved in 2015
- Ample parking

# PROPERTY INFORMATION

- High ceilings in main warehouse (varies from approximately 10' to 20')
- 3-phase power
- City water and sewer with two fire hydrants at the property
- Road improvement/widening project scheduled to begin in the coming months.
- Easy truck access for loading/unloading