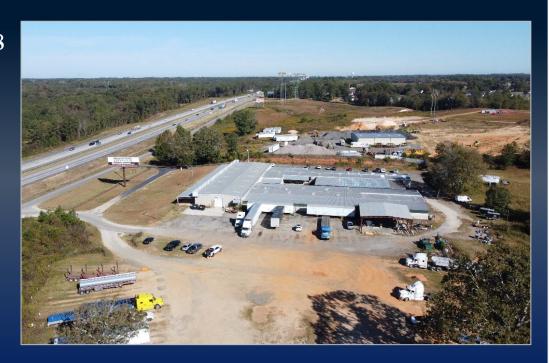

### WAREHOUSE COMPLEX FOR LEASE

660 PEAVY ROAD, BYRON, GA 31008
PEACH COUNTY

±48,000 SF OFFICE/WAREHOUSE 2,400 SF REAR COVER CANOPY 5,016 SF FRONT COVERED CANOPY 6 ACRES

LEASE RATE: \$6/SF

KEVIN HARKINS C: 478.338.0623

# PROPERTY INFORMATION

- 800 feet of frontage on Peavy Road
- Great visibility from Interstate 75
- 6 acres zoned C-1
- Year built 1995; with approximately 8,000 SF of office space that was completely renovated in 2015 including all new HVAC throughout.
- Parking lot and driveway newly paved in 2015
- Ample parking

# PROPERTY INFORMATION

- High ceilings in main warehouse (varies from approximately 10' to 20')
- 3-phase power
- City water and sewer with two fire hydrants at the property
- Road improvement/widening project scheduled to begin in the coming months.
- Easy truck access for loading/unloading