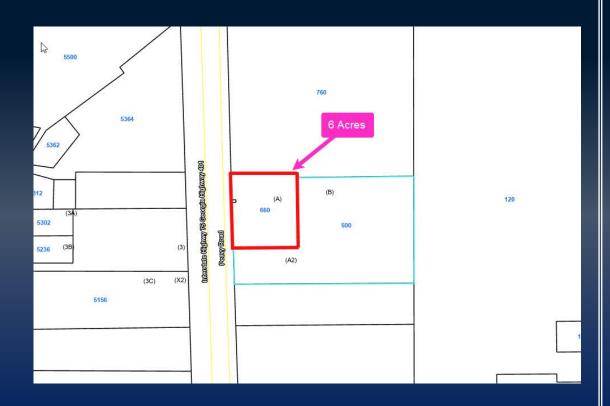

#### MAP

# PROPERTY INFORMATION

- 800 feet of frontage on Peavy Road
- Great visibility from Interstate 75
- 6 acres zoned C-1
- Year built 1995; with approximately 8,000 SF of office space that was completely renovated in 2015 including all new HVAC throughout.
- Parking lot and driveway newly paved in 2015
- Ample parking