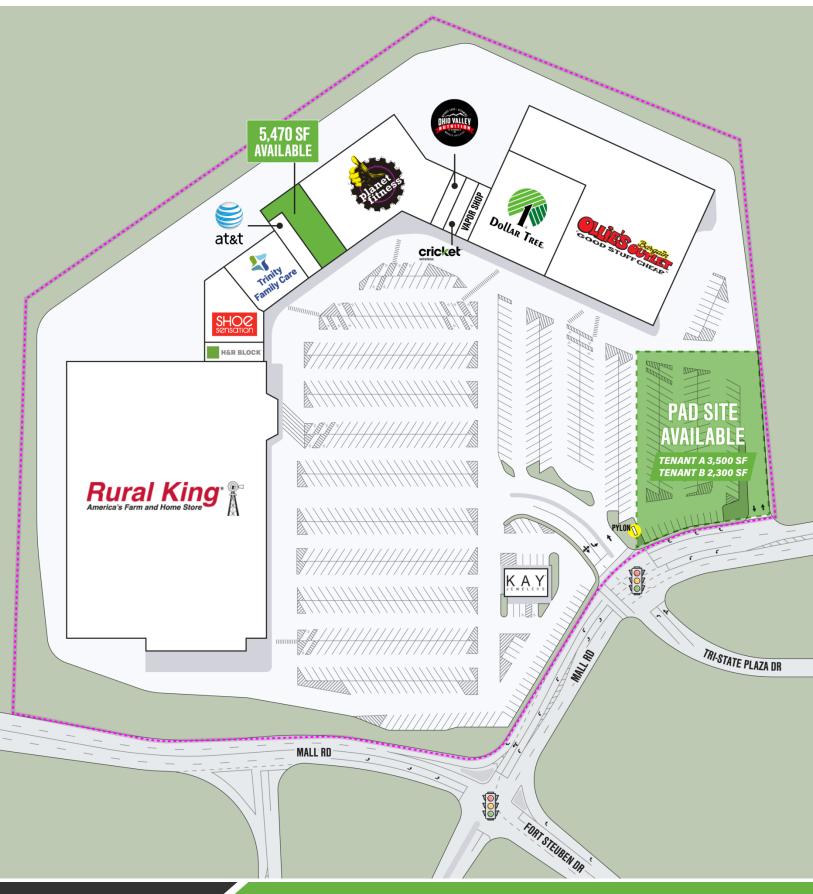

## **PROPERTY OVERVIEW**

Tri-State Plaza is a 212,958 square foot shopping center anchored by Rural King and Ollie's Bargain Outlet located in Steubenville, OH.

### **PROPERTY HIGHLIGHTS**

- Tri-State Plaza is Located Along the Heavily Trafficked Retail Corridor of Mall Drive, Consisting of Aldi, Lowe's, Walmart, Harbor Freight Tools, and Dick's Sporting Goods
- Leading Employers in the Area are Trinity Medical Center West, Franciscan University of Steubenville, and Eastern Gateway Community
- Pad Site Available in Front of Ollie's Bargain Outlet; Kay Jeweler's Recently Developed in Front of Rural King