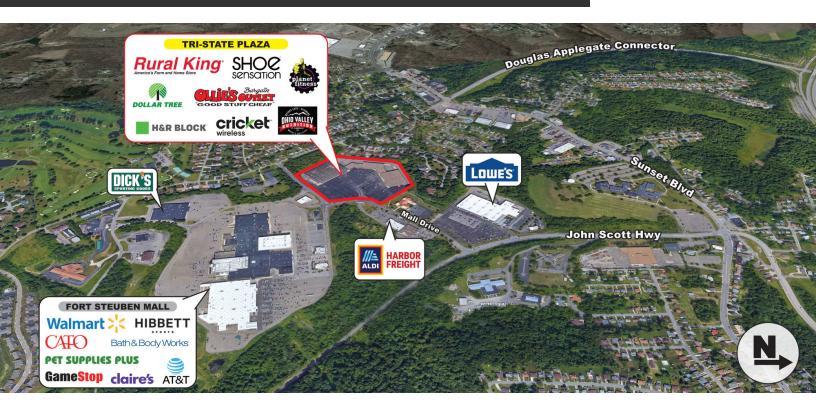

## **PROPERTY OVERVIEW**

Tri-State Plaza is a 212,958 square foot shopping center anchored by Rural King and Ollie's Bargain Outlet located in Steubenville, OH.

### **PROPERTY HIGHLIGHTS**

- Tri-State Plaza is Located Along the Heavily Trafficked Retail Corridor of Mall Drive, Consisting of Aldi, Lowe's, Walmart, Harbor Freight Tools, and Dick's Sporting Goods
- Leading Employers in the Area are Trinity Medical Center West, Franciscan University of Steubenville, and Eastern Gateway Community
- Pad Site Available in Front of Ollie's Bargain Outlet; Kay Jeweler's Recently Developed in Front of Rural King