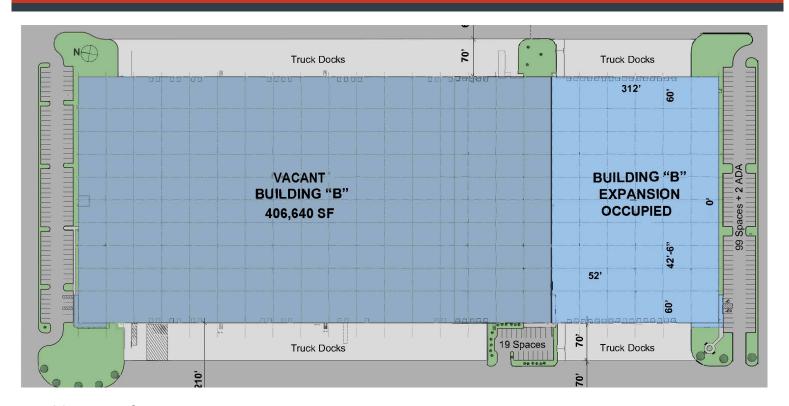

## **Building Specifications:**

- Concrete tilt-wall construction
- Cross dock configuration
- 460' building depth; 884' x 460'
- 52' x 42.5' bay spacing with 60' staging bay
- 32' minimum clear height
- 6" reinforced concrete floor slab
- 60 dock-high doors (27 full-equipped)
- 3 grade-level doors (12' x 14')
- Truck court secured on the east side
- ESFR fire sprinkler system
- TPO roof system
- Clerestory windows for natural lighting
- 2,500 amp, 277/480 v 3-phase electric
- Gas-fired unit heaters
- Office finish to suit