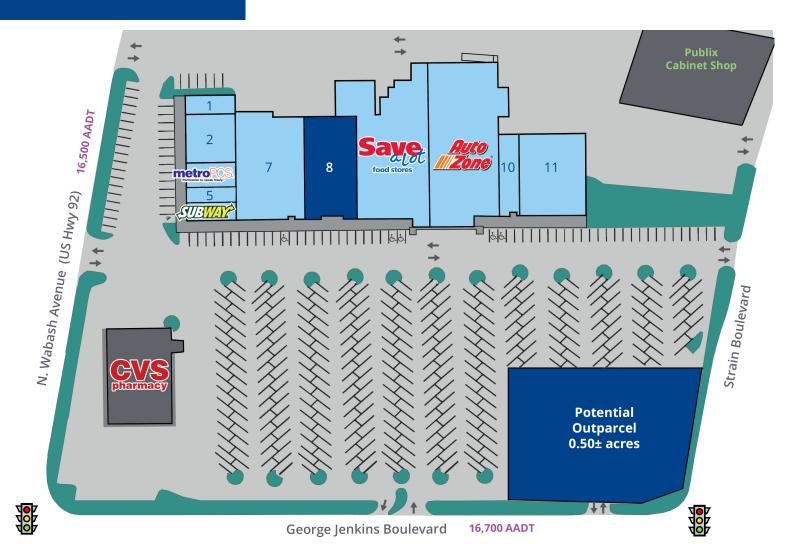

### Site Plan

|      |   | •  | • • • |    |
|------|---|----|-------|----|
| Avai | a | DI | Iti   | es |

| Suite    | Tenant                           | SF              |
|----------|----------------------------------|-----------------|
| 1        | Beijing Restaurant               | 1,200           |
| 2-3      | Torah in The Marketplace         | 3,606           |
| 4        | Metro PCS                        | 1,764           |
| 5        | Chacalito Barber Shop            | 1,218           |
| 6        | Subway                           | 1,200           |
| 7        | CSL Plasma                       | 10,000          |
| 8        | Available                        | 8,190           |
| 9A       | Save-A-Lot                       | 16,000          |
|          |                                  |                 |
| 9B       | Auto Zone                        | 16,906          |
| 9B<br>10 | Auto Zone<br>Margin Free Liquors | 16,906<br>2,348 |