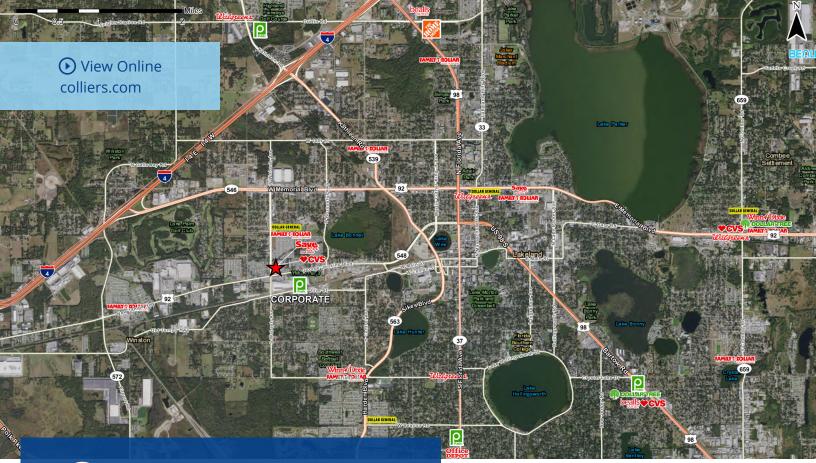

### For Lease

2041 George Jenkins Boulevard Lakeland, FL 33815

- 8,190 SF suite available
- Potential outparcel available 0.50± acres
- Join: Save-A-Lot, CSL Plasma, CVS, Metro PCS, Subway and more
- Located across from Publix Distribution Center
- Average Household Income of \$70,985 within 5-miles
- Traffic counts of 16,700 cars per day on George Jenkins Blvd. and 16,500 cars per day on N. Wabash Avenue

## Wabash Shopping Center