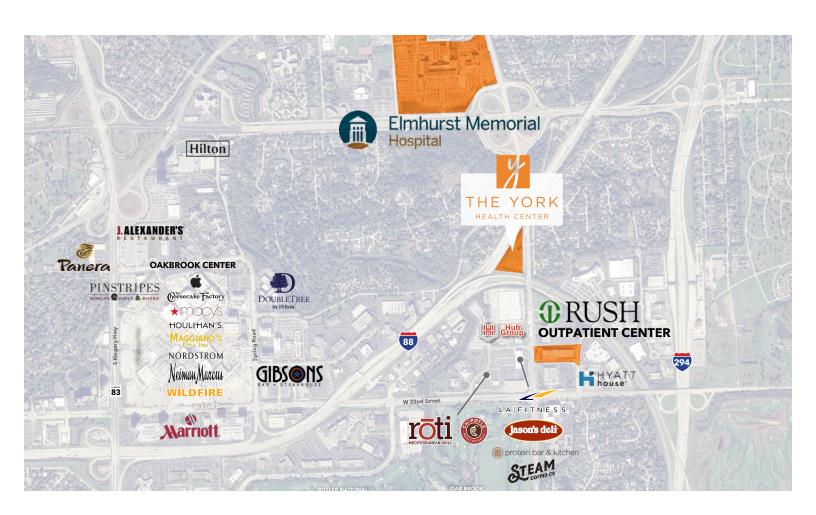

### WHERE IT ALL COMES TOGETHER

The York Health Center at 1800 York in Oak Brook is a new build-to-suit development opportunity perfectly situated in the medical district of Oak Brook at the intersection of York Road and I-88. The center of commerce in the Chicago suburbs, Oak Brook is home to some of the region's top retailers, restaurants, hotels and corporate office users. Interstate proximity