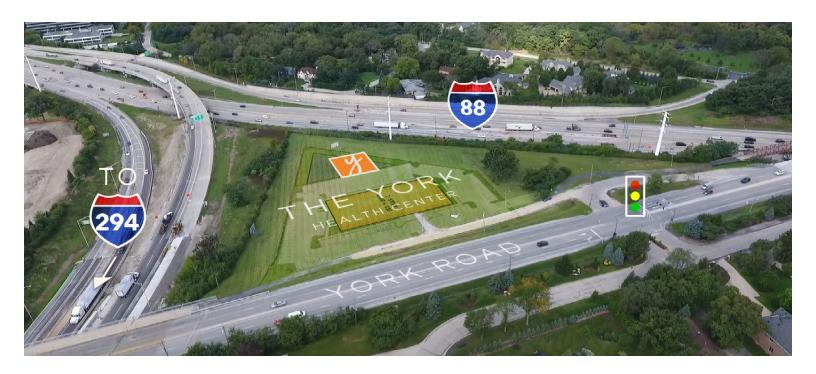

### WHERE IT ALL COMES TOGETHER

The York Health Center at 1800 York in Oak Brook is a new build-to-suit development opportunity perfectly situated in the medical district of Oak Brook at the intersection of York Road and I-88. The center of commerce in the Chicago suburbs, Oak Brook is home to some of the region's top retailers, restaurants, hotels and corporate office users. Interstate proximity

offers both an excellent corporate branding platform and great access to the highly-affluent western suburbs. With customized floor plans and site configurations available, the site offers a generous 4.5:1,000 parking ratio (158 surface parking stalls) and limitless options to curate the optimal delivery of healthcare services.

### VISIBILITY

Over 176,000 vehicles pass the site daily

### **ACCESS TO AND FROM EVERYWHERE**