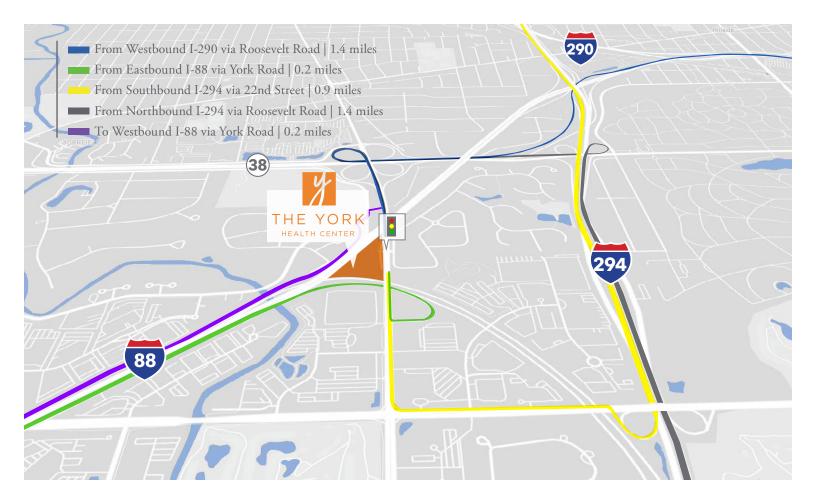

35,000 SF available

### **SIGNAGE**

200 SF of on-building signage

### **CUSTOMIZATION**

Configure siteplan, amenities and infrastructure to suit

### VISIBILITY

Over 176,000 vehicles pass the site daily

### **PARKING**

4.5 per 1,000 SF, 158 surface stalls

### **BRANDING**

Naming rights available for sponsor Monument signage - 100 SF per face





### A WELCOMING ENVIRONMENT

The York Health Center offers the unique opportunity to engineer an experience for tenants and guests that is mindful of best practices for comfort, health and safety. Irgens is an experienced developer of medical office buildings and employs the latest design and construction practices to ensure your new office layout and features contribute to the peace of mind of everyone who walks through its doors.







### **ACCESS TO AND FROM EVERYWHERE**





## **HEALTHCARE DEMOGRAPHICS**

#### **PAYER MIX**

58% Commercial; 30% Medicare (3-mile radius)

#### **AVERAGE HH INCOME**

\$135,432 (3-mile radius)

### **AVERAGE AGE**

43.5 (3-mile radius)

### **POPULATION**

321,763 (5-mile radius)



☑ VIEW AVAILABILITIES



### **LEASING CONTACTS**

**BRIAN EDGERTON** 

630 693 0671 bedgerton@hiffman.com MIKE VAN ZANDT

630 368 0848 mvanzandt@hiffman.com

**ROB OLDENBURG** 

414 443 2526 roldenburg@irgens.com