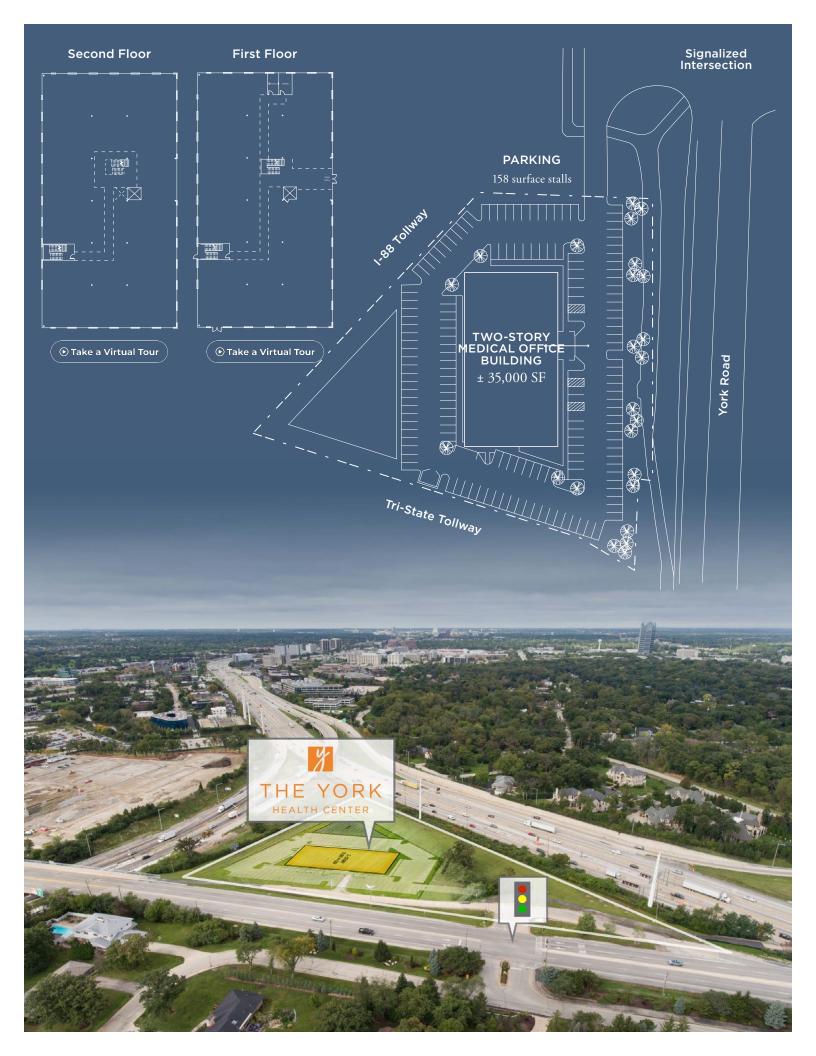

### WHERE IT ALL COMES TOGETHER

The York Health Center at 1800 York in Oak Brook is a new build-to-suit development opportunity perfectly situated in the medical district of Oak Brook at the intersection of York Road and I-88. The center of commerce in the Chicago suburbs, Oak Brook is home to some of the region's top retailers, restaurants, hotels and corporate office users. Interstate proximity

offers both an excellent corporate branding platform and great access to the highly-affluent western suburbs. With customized floor plans and site configurations available, the site offers a generous 4.5:1,000 parking ratio (158 surface parking stalls) and limitless options to curate the optimal delivery of healthcare services.

### **FLEXIBILITY**

Up to 35,000 SF available

### **PARKING**

4.5 per 1,000 SF, 158 surface stalls