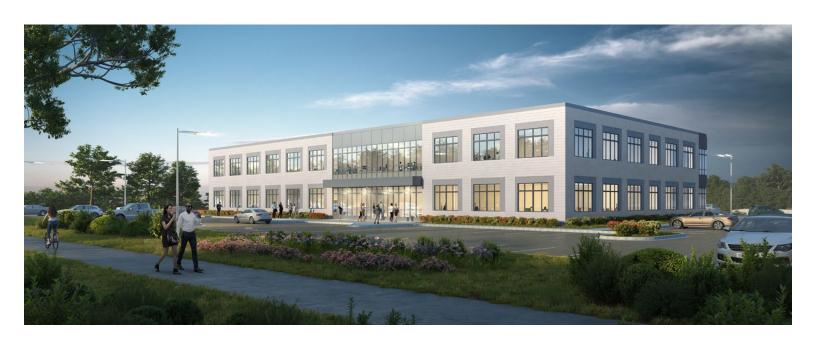

### WHERE IT ALL COMES TOGETHER

The York Health Center at 1800 York in Oak Brook is a new build-to-suit development opportunity perfectly situated in the medical district of Oak Brook at the intersection of York Road and I-88. The center of commerce in the Chicago suburbs, Oak Brook is home to some of the region's top retailers, restaurants, hotels and corporate office users. Interstate proximity

offers both an excellent corporate branding platform and great access to the highly-affluent western suburbs. With customized floor plans and site configurations available, the site offers a generous 4.5:1,000 parking ratio (158 surface parking stalls) and limitless options to curate the optimal delivery of healthcare services.

### A WELCOMING ENVIRONMENT

The York Health Center offers the unique opportunity to engineer an experience for tenants and guests that is mindful of best practices for comfort, health and safety. Irgens is an experienced developer of medical office buildings and employs the latest design and construction practices to ensure your new office layout and features contribute to the peace of mind of everyone who walks through its doors.