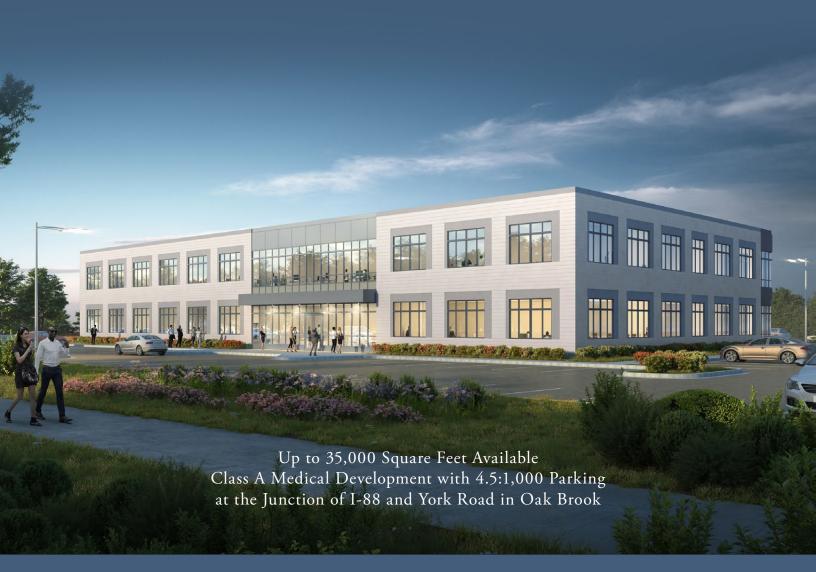

# THE YORK

HEALTH CENTER

An Irgens Development

☑ VIEW AVAILABILITES

### WHERE IT ALL COMES TOGETHER

The York Health Center at 1800 York in Oak Brook is a new build-to-suit development opportunity perfectly situated in the medical district of Oak Brook at the intersection of York Road and I-88. The center of commerce in the Chicago suburbs, Oak Brook is home to some of the region's top retailers, restaurants, hotels and corporate office users. Interstate proximity

offers both an excellent corporate branding platform and great access to the highly-affluent western suburbs. With customized floor plans and site configurations available, the site offers a generous 4.5:1,000 parking ratio (158 surface parking stalls) and limitless options to curate the optimal delivery of healthcare services.

### **FLEXIBILITY**

Up to 35,000 SF available

### **PARKING**

4.5 per 1,000 SF, 158 surface stalls