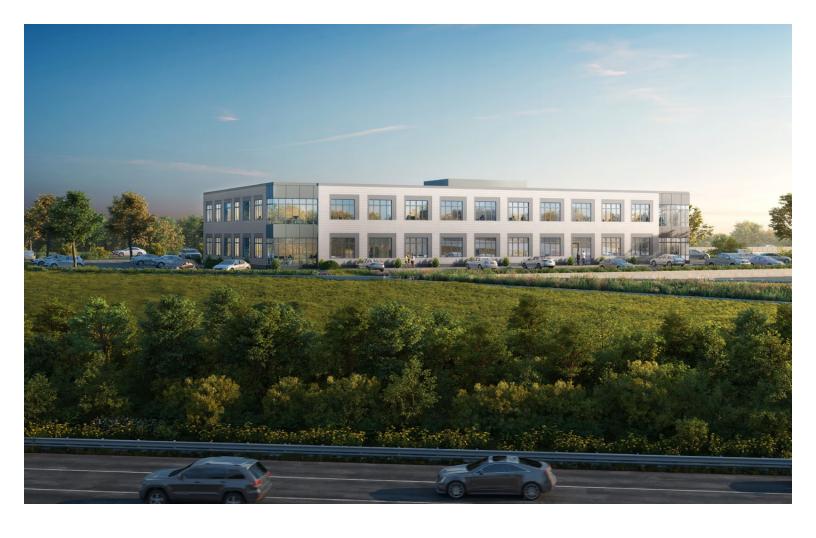

### WHERE IT ALL COMES TOGETHER

The York Health Center at 1800 York in Oak Brook is a new build-to-suit development opportunity perfectly situated in the medical district of Oak Brook at the intersection of York Road and I-88. The center of commerce in the Chicago suburbs, Oak Brook is home to some of the region's top retailers, restaurants, hotels and corporate office users. Interstate proximity

offers both an excellent corporate branding platform and great access to the highly-affluent western suburbs. With customized floor plans and site configurations available, the site offers a generous 4.5:1,000 parking ratio (158 surface parking stalls) and limitless options to curate the optimal delivery of healthcare services.

### A WELCOMING ENVIRONMENT

The York Health Center offers the unique opportunity to engineer an experience for tenants and guests that is mindful of best practices for comfort, health and safety. Irgens is an experienced developer of medical office buildings and employs the latest design and construction practices to ensure your new office layout and features contribute to the peace of mind of everyone who walks through its doors.