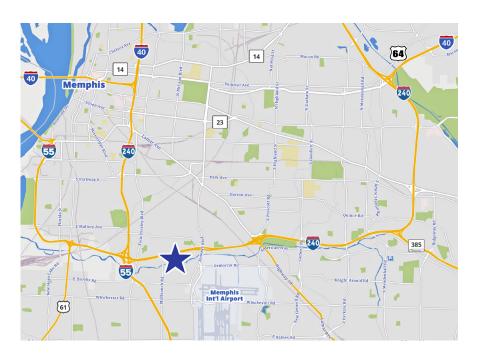

liers.com



6363 Poplar Ave., Suite 220 901.375.4800 colliers.com/memphis

# For Lease - 33,835± SF/ Divisible to 16,137



Copyright © 2023 Colliers International. Information herein has been obtained from sources deemed reliable, however its accuracy cannot be guaranteed. The user is required to conduct their own due diligence and verification.

Accelerating success.



901-525-7744 Fax: 901-529-9816 COPYRIGHT 2024 THE CRUMP FIRM, INC. 22168

2/14/24

2655 DIVIDEND DRIVE MEMPHIS, TN





## Industrial, Office & Flex availabilities from 2,127 to 34,769 SF

Onsite management, daycare, fitness center, hotel and Subway restaurant

24/7 security

**Ample Parking** 

Two-mile walking trail

Easy access to I-240 & I-55

Opportunity zone

Next to Memphis Int'l Airport

Next to FedEx World Hub



#### 2655 Dividend Drive Features

• 33,835± SF/ Divisible to 16,137

- 14' clear height
- 8 loading doors
- Freestanding building
- Interstate visibility
- Building signage
- Parking ratio: 5.17/1,000 SF