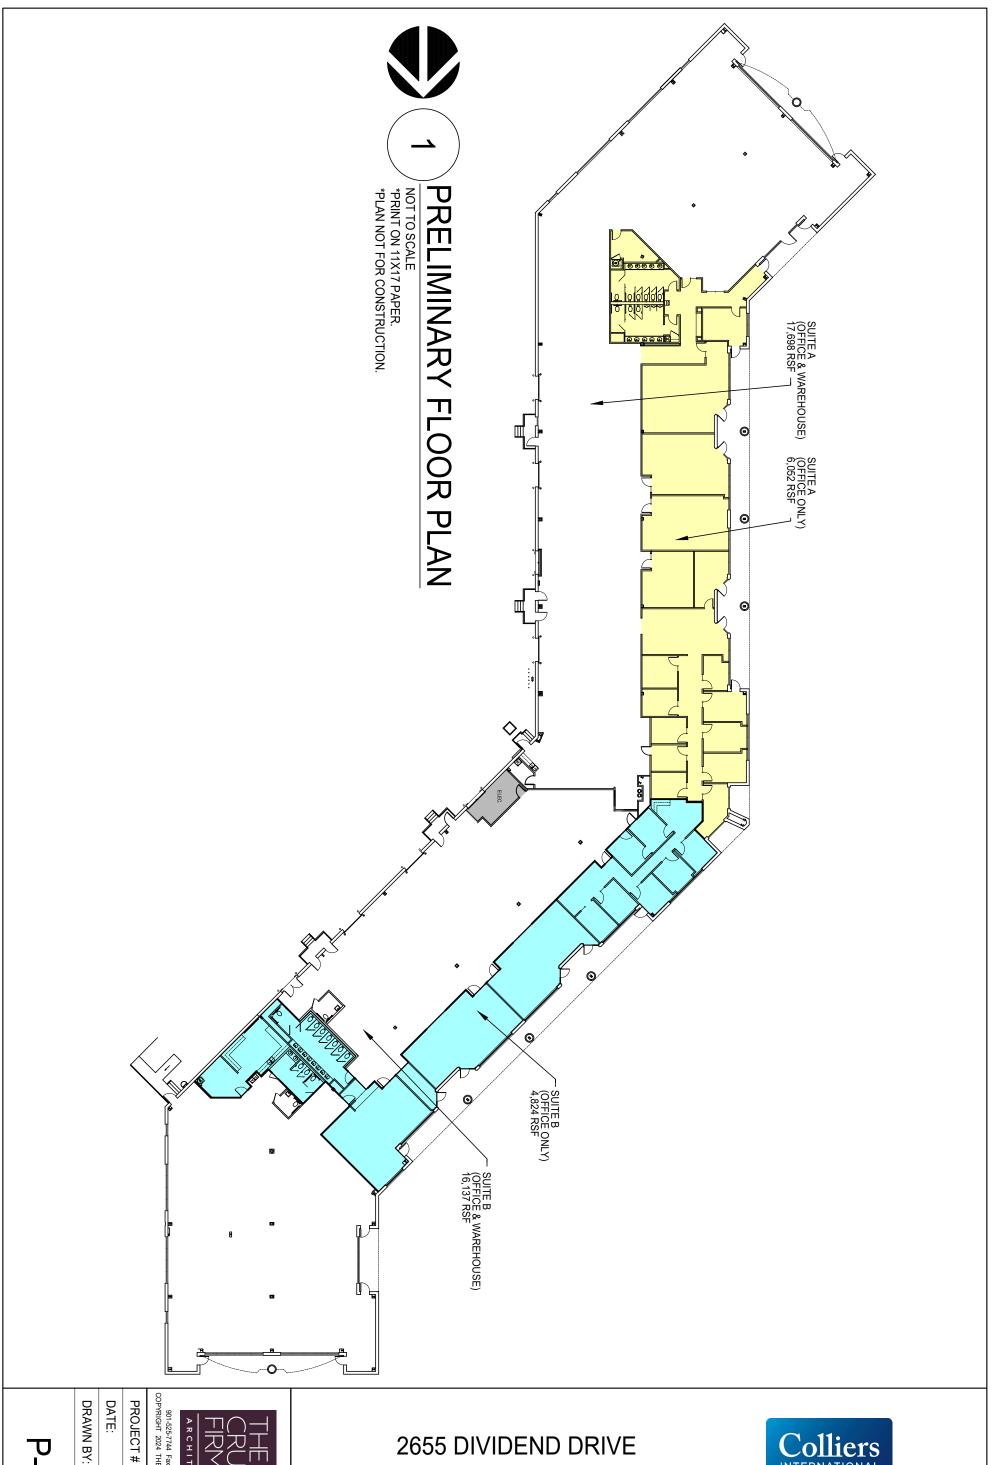

# For Lease - 33,835± SF/ Divisible to 16,137

Copyright © 2023 Colliers International. Information herein has been obtained from sources deemed reliable, however its accuracy cannot be guaranteed. The user is required to conduct their own due diligence and verification.

#### 2655 Dividend Drive Features

• 33,835± SF/ Divisible to 16,137

- 14' clear height
- 8 loading doors
- Freestanding building
- Interstate visibility
- Building signage
- Parking ratio: 5.17/1,000 SF