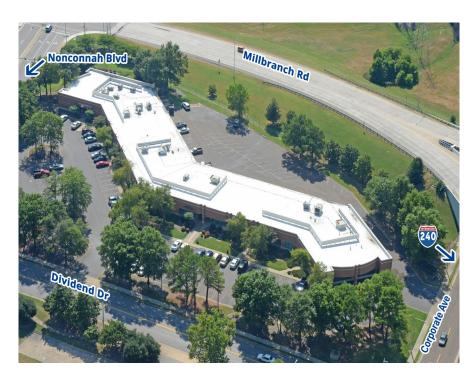

## Industrial, Office & Flex availabilities from 2,127 to 34,769 SF

Onsite management, daycare, fitness center, hotel and Subway restaurant

24/7 security

**Ample Parking** 

Two-mile walking trail

Easy access to I-240 & I-55

Opportunity zone

Next to Memphis Int'l Airport

Next to FedEx World Hub

#### 2655 Dividend Drive Features

• 33,835± SF/ Divisible to 16,137

- 14' clear height
- 8 loading doors
- Freestanding building
- Interstate visibility
- Building signage
- Parking ratio: 5.17/1,000 SF