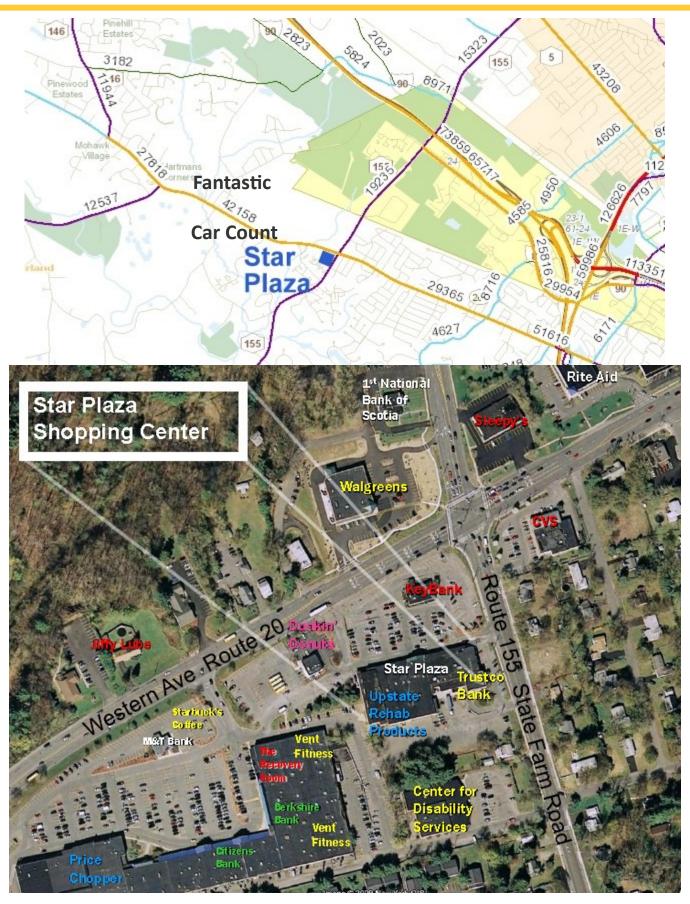

## OUTSTNDING RETAIL SPACE FOR LEASE 2050 Western Ave - Guilderland, NY

An outstanding and well-known plaza with restaurants, banks, office and retail spaces! Eclectic mix of tenants, plenty of parking, and a high traffic count on Route 20 (42,000 +) and State Farm Rd make this a fantastic location for your business. Proactive landlord keeps building and grounds in pristine shape... customers enjoy shopping here.

## **Great Location!**

For additional information please contact:

Steve Cronin - steve@croninreny.com

11 Herbert Drive • Latham, New York 12110 • 518-469-2836