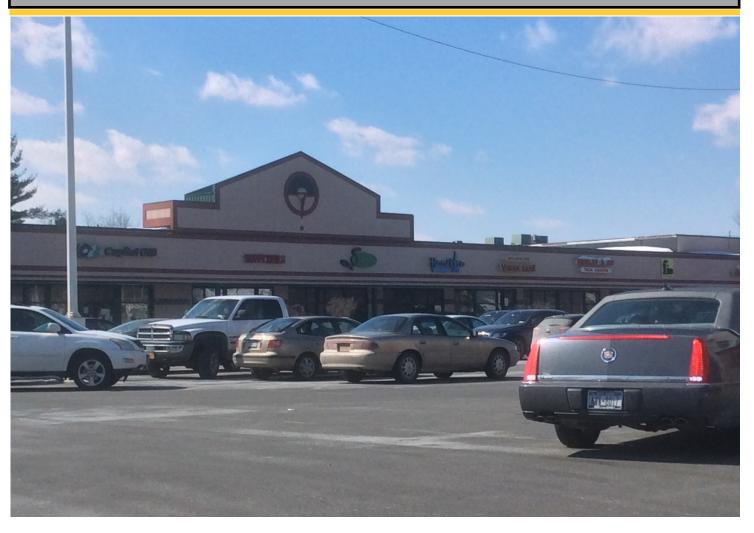

## OUTSTNDING RETAIL SPACE FOR LEASE 2050 Western Ave - Guilderland, NY

An outstanding and well-known plaza with restaurants, banks, office and retail spaces! Eclectic mix of tenants, plenty of parking, and a high traffic count on Route 20 (42,000 +) and State Farm Rd make this a fantastic location for your business. Proactive landlord keeps building and grounds in pristine shape... customers enjoy shopping here.

## **Excellent Mix of Tenants!**