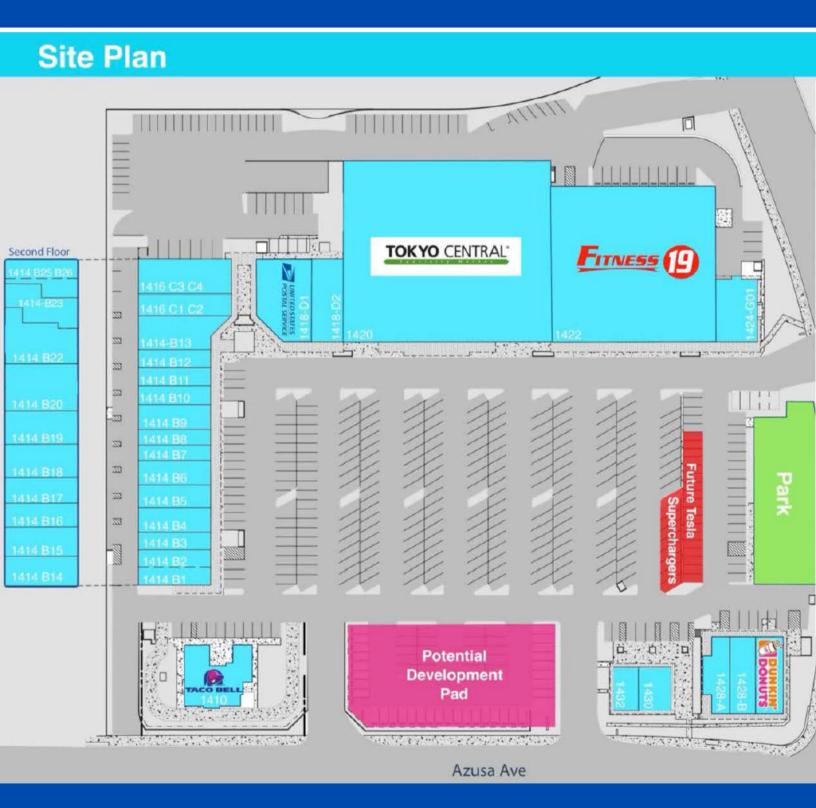

## South Hills Plaza

1410-1428 S Azusa Ave West Covina, CA 91791

**BUILD TO SUITE LOT FOR LEASE** 

**Excellent Location in West Covina** 

Newly remodeled shopping center anchored by high volume Tokyo Central, Fitness 19, Dunkin' Donuts, Taco Bell, and United States Post Office

Affluent income demographics (over \$100k Average Household Income)

Traffic Count: S Azusa (30,000 ADT)

Parking: 458 Parking Stalls (3.80 per 1,000 sf)

High visibility on busy Azusa Avenue and Aroma Drive

Additional traffic from Grocery and Gym anchors, along with Dunkin' Donuts and Baskin Robbins combo, multiple Restaurants and amenities.