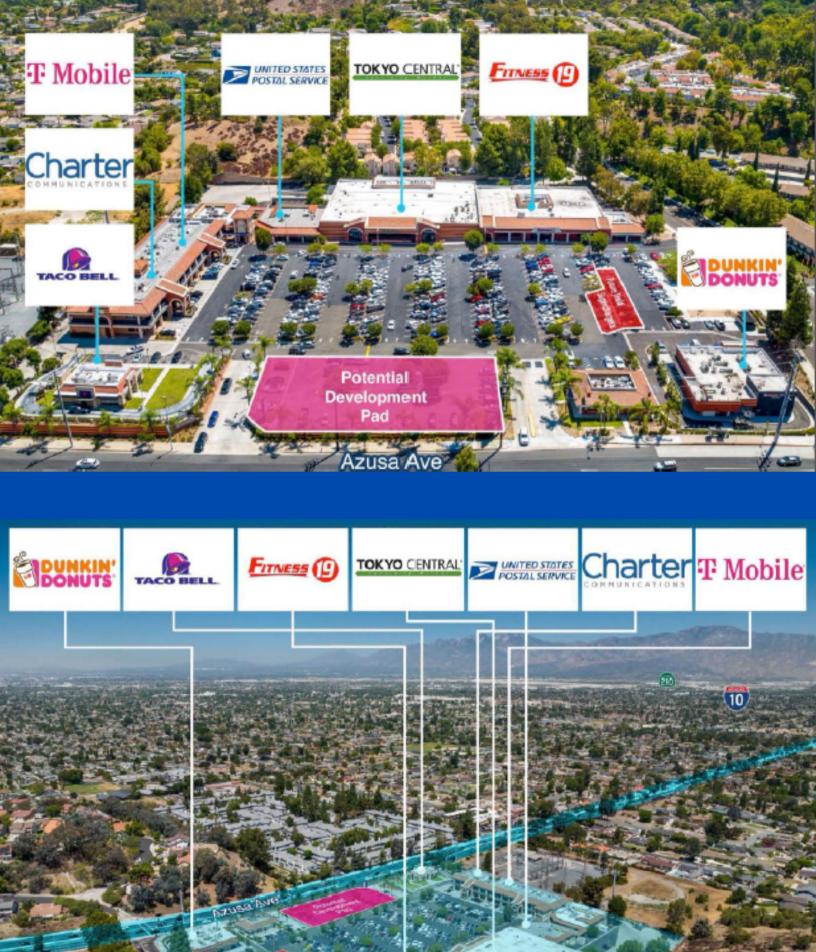

## South Hills Plaza

1410-1428 S Azusa Ave West Covina, CA 91791

**BUILD TO SUITE LOT FOR LEASE** 

**Excellent Location in West Covina** 

Newly remodeled shopping center anchored by high volume Tokyo Central, Fitness 19, Dunkin' Donuts, Taco Bell, and United States Post Office

Additional traffic from Grocery and Gym anchors, along with Dunkin' Donuts and Baskin Robbins combo, multiple Restaurants and amenities.