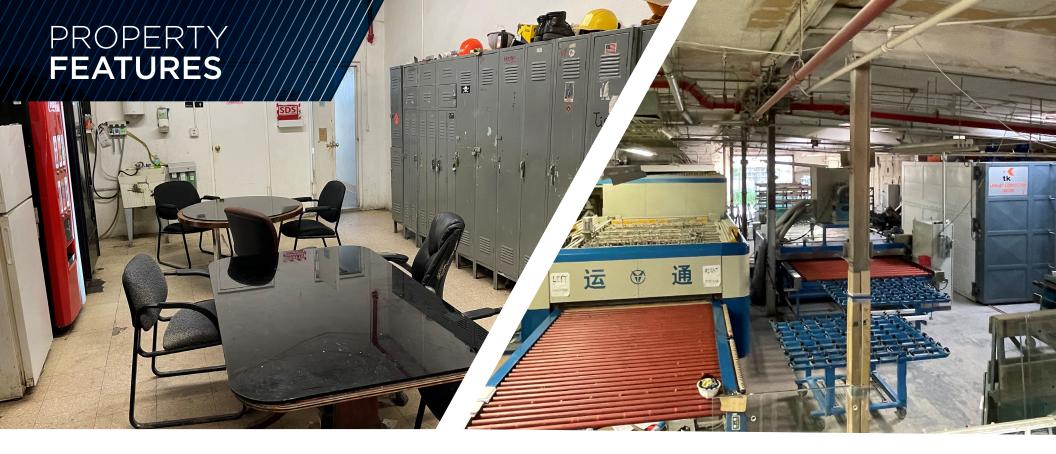

21,000 SF BUILDING ON 33,750 SF PLOT

ENTIRE 1 STORY BUILDING ZONED M1-1



21,500 SF

TOTAL BUILDING SIZE

5

LOADING DRIVE-INS

**33,750 SF** 

PLOT SIZE

**3,400 Amps** 

ELECTRIC

1,000 SF

OFFICE

16'

CEILING HEIGHT

M1-1

ZONING

**Bradly Street** 



**Baldwin Street** 







©2022 Cushman & Wakefield. All rights reserved. The material in this presentation has been prepared solely for information purposes, and is strictly confidential. Any disclosure, use, copying or circulation of this presentation (or the information contained within it) is strictly prohibited, unless you have obtained Cushman & Wakefield's prior written consent. The views expressed in this presentation are the views of the author and do not necessarily reflect the views of Cushman & Wakefield. Neither this presentation nor any part of it shall form the basis of, or be relied upon in