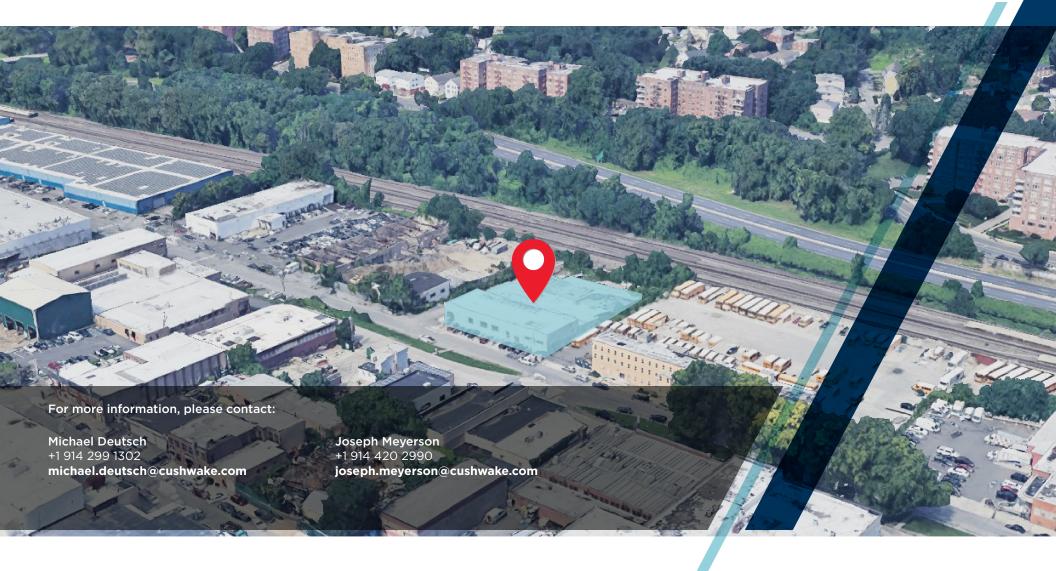

21,000 SF BUILDING ON 33,750 SF PLOT

ENTIRE 1 STORY BUILDING ZONED M1-1

21,500 SF

TOTAL BUILDING SIZE

5

LOADING DRIVE-INS

**33,750 SF** 

PLOT SIZE

**3,400 Amps** 

ELECTRIC

1,000 SF

OFFICE

16'

CEILING HEIGHT

M1-1

ZONING

**Bradly Street** 

**Baldwin Street** 

©2022 Cushman & Wakefield. All rights reserved. The material in this presentation has been prepared solely for information purposes, and is strictly confidential. Any disclosure, use, copying or circulation of this presentation (or the information contained within it) is strictly prohibited, unless you have obtained Cushman & Wakefield's prior written consent. The views expressed in this presentation are the views of the author and do not necessarily reflect the views of Cushman & Wakefield. Neither this presentation nor any part of it shall form the basis of, or be relied upon in connection with any offer, or act as an inducement to enter into any contract or commitment whatsoever. NO REPRESENTATION OR WARRANTY IS GIVEN, EXPRESS OR IMPLIED, AS TO THE ACCURACY OF THE INFORMATION CONTAINED WITHIN THIS PRESENTATION, AND CUSHMAN & WAKEFIELD IS UNDER NO OBLIGATION TO SUBSEQUENTLY CORRECT IT IN THE EVENT OF ERRORS.