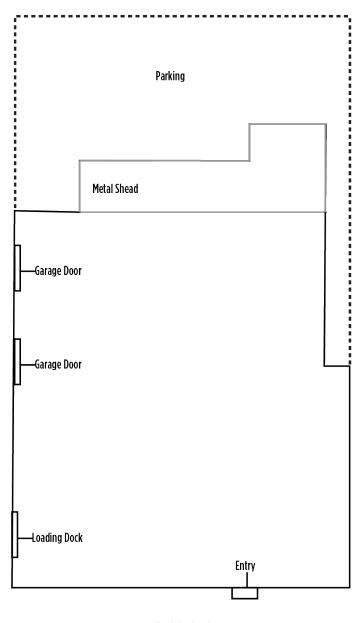

21,000 SF BUILDING ON 33,750 SF PLOT

ENTIRE 1 STORY BUILDING ZONED M1-1

21,500 SF

TOTAL BUILDING SIZE

5

LOADING DRIVE-INS

**33,750 SF** 

PLOT SIZE

**3,400 Amps** 

ELECTRIC

1,000 SF

OFFICE

16'

CEILING HEIGHT

M1-1

ZONING