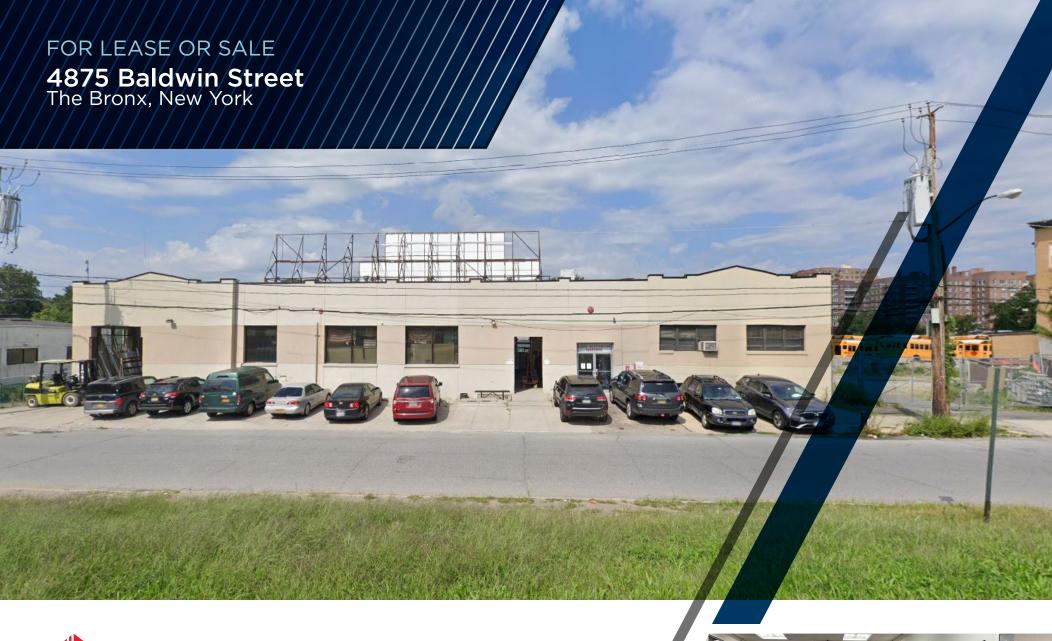

21,000 SF BUILDING ON 33,750 SF PLOT

ENTIRE 1 STORY BUILDING ZONED M1-1

21,500 SF

TOTAL BUILDING SIZE

5

LOADING DRIVE-INS

**33,750 SF** 

PLOT SIZE

**3,400 Amps** 

ELECTRIC

1,000 SF

OFFICE

16'

CEILING HEIGHT

M1-1

ZONING