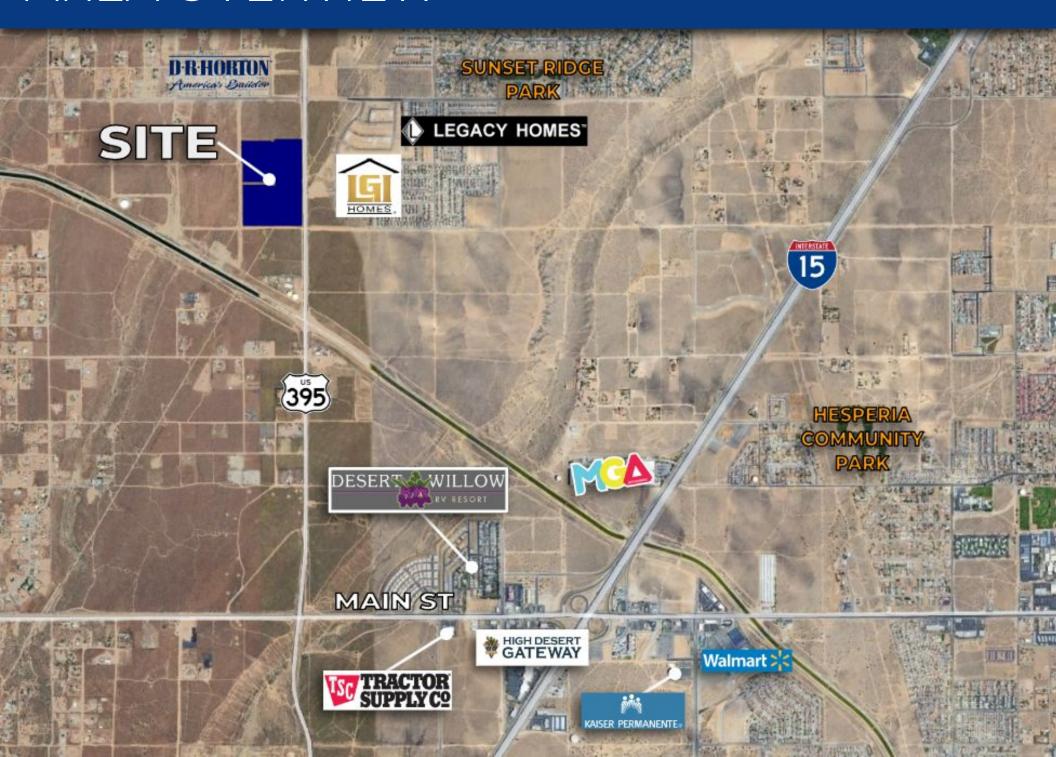

# PRIME LOCATION

The surrounding area is bustling with activity, witnessing significant residential growth with renowned developers completing and continuing developments nearby. This includes a proposed 298 lot single family subdivision contiguous with the site's western boundary.

Furthermore, the southern horizon promises an exciting future with approximately 10 million square feet of industrial space in various planning stages. Given the City of Victorville's recent shift in stance towards commercial zoned properties, this site may offer an advantageous position for potential development as multi-family residences, townhomes, and/or small-lot residential units. Prospective buyers are encouraged to verify this information.