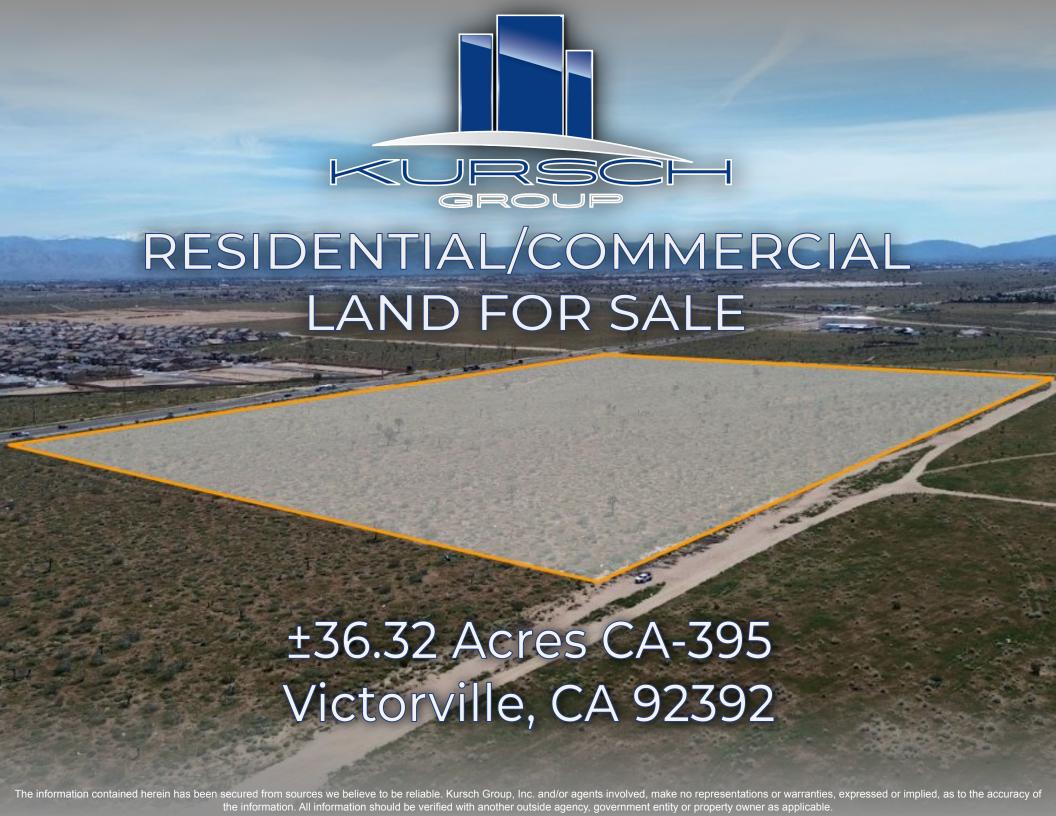

## Vacant Land for Sale

### Site Attributes

- APNs 3136-251-03, 04, 05, & 06
- Two zoning designations; northern portion zoned C-2, southern portion zoned R-1
- Approximately 1,770
  sf of frontage on
  CA-395 provides
  excellent visibility
  and easy
  accessibility
- Water line conveniently located in Caliente Rd. on western boundary
- Sewer line nearby in Eucalyptus St.
- Asking \$2,900,000.00

## CA-395 | Victorville, CA