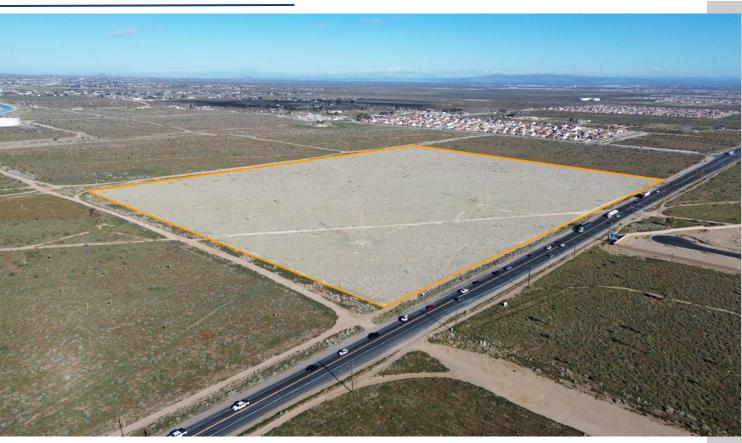

### Site Attributes

- APNs 3136-251-03, 04, 05, & 06
- Two zoning designations; northern portion zoned C-2, southern portion zoned R-1
- Approximately 1,770
  sf of frontage on
  CA-395 provides
  excellent visibility
  and easy
  accessibility
- Water line conveniently located in Caliente Rd. on western boundary
- Sewer line nearby in Eucalyptus St.
- Asking \$2,900,000.00

## CA-395 | Victorville, CA