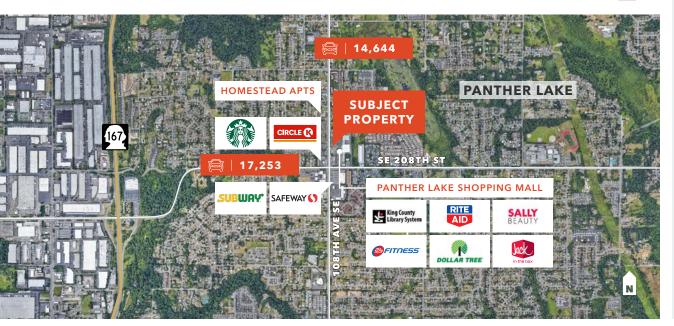

### Prime Location on Kent East Hill

3,848 SF retail space available for sublease

EASY access to Hwy-167

**HIGH VISIBILITY** from 108th Ave SE with excellent signage

**DRIVE-THRU** available

**DEDICATED** surface parking

**COMBINED** traffic count of 31,897 vehicles per day