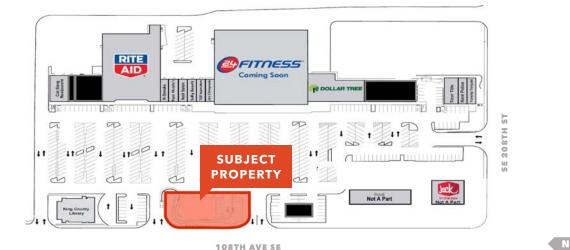

### **FOR SUBLEASE**

### 3,848 SF Retail Space

20540 108TH AVE SE, KENT, WA

### Prime Location on Kent East Hill

3,848 SF retail space available for sublease

EASY access to Hwy-167

**HIGH VISIBILITY** from 108th Ave SE with excellent signage

**DRIVE-THRU** available

**DEDICATED** surface parking