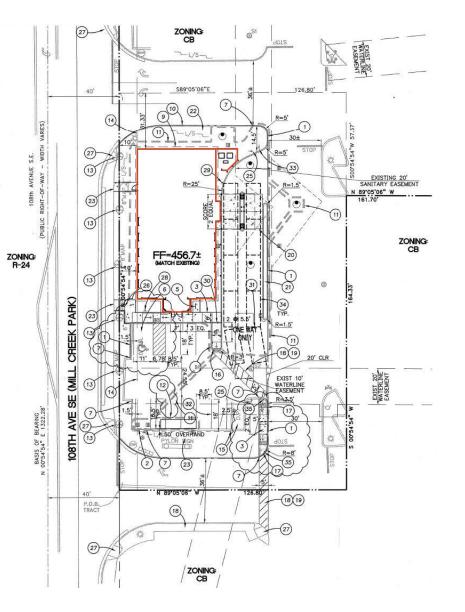

### 3,848 SF Retail Space

20540 108TH AVE SE, KENT, WA

Site Plan

RYAN JONES 425.450.1117 ryan.jones@kidder.com