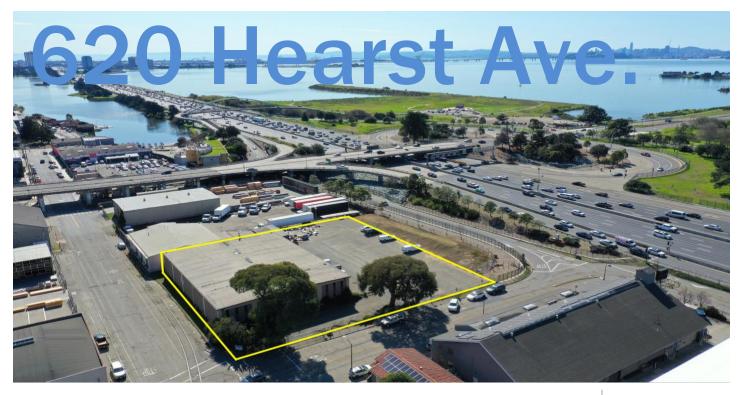

### **LOCATION**

620 Hearst Ave. Berkeley At Second St.

OFFERED AT

\$1.90/sq.ft./mo. IG

#### SIZE

±17,500 sq. ft. Bldg.

### **PROPERTY HIGHLIGHTS**

- Contemporary warehouse/R&D/office building
- Concrete tilt-up with steel beam clear-span
- Includes ±6,500 sq. ft. of warehouse with racking and ±25,500 sq. ft. parcel/gated yard
- Fully furnished and nicely appointed offices
- Multiple R&D/Technical/lab rooms
- Large break room with kitchenette
- Forklift available by ownership
- 400 amp / 3 Phase / 120-208 volt
- Large level-in roll-up, ±14'h x 12'w
- Fully insulated and sprinklered
- · Huge, fully fenced, and gated, paved lot,
- Great freeway visibility