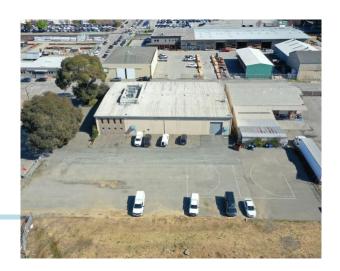

### **PROPERTY HIGHLIGHTS**

- Contemporary warehouse/R&D/office building
- Concrete tilt-up with steel beam clear-span
- Includes ±6,500 sq. ft. of warehouse with racking and ±25,500 sq. ft. parcel/gated yard
- Fully furnished and nicely appointed offices
- Multiple R&D/Technical/lab rooms
- Large break room with kitchenette
- Forklift available by ownership
- 400 amp / 3 Phase / 120-208 volt
- Large level-in roll-up, ±14'h x 12'w
- Fully insulated and sprinklered
- · Huge, fully fenced, and gated, paved lot,
- Great freeway visibility