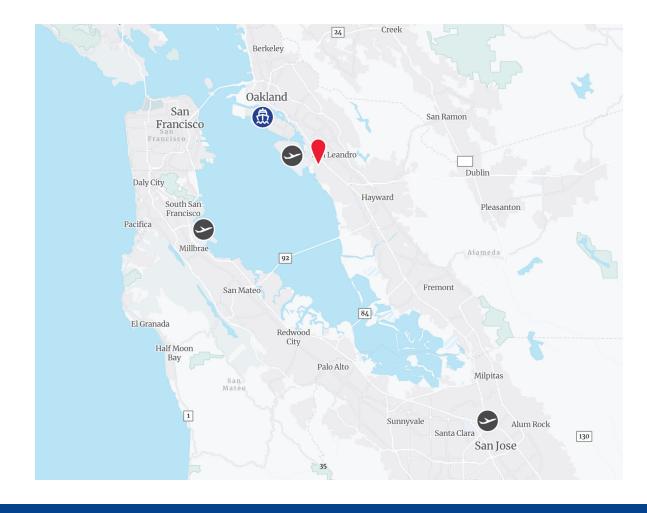

Located in San Leandro with immediate access to Interstate 880 and the Oakland International Airport, Polvorosa Business Park provides a direct link to key commercial and industrial centers throughout the entire Bay Area. It is less than 30 minutes to either San Francisco, San Jose or the Tri-Valley.

## Accessibility

14 miles

Oakland International Airport

23 miles
San Jose International Airport

25 miles
San Francisco International Airport

20 miles

Downtown Oakland

23 miles to Silicon Valley

32 miles to Downtown San Francisco