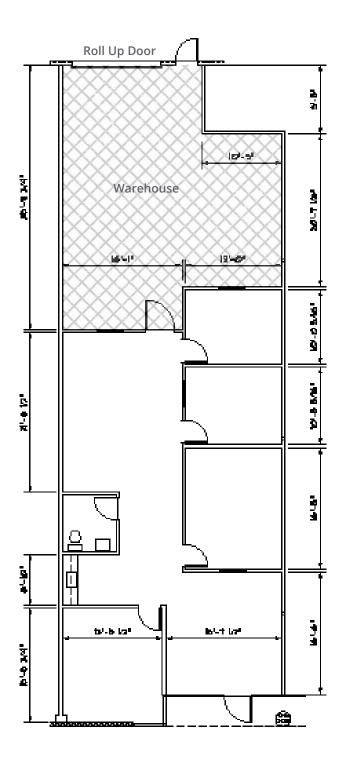

# Floor Plan

### 1555 Doolittle Drive Suite 160

- Total: ±2,610 SF
- · 70% Office
- 1 Roll Up Door
- Doolittle Frontage
- ±3/1,000 Parking Ratio