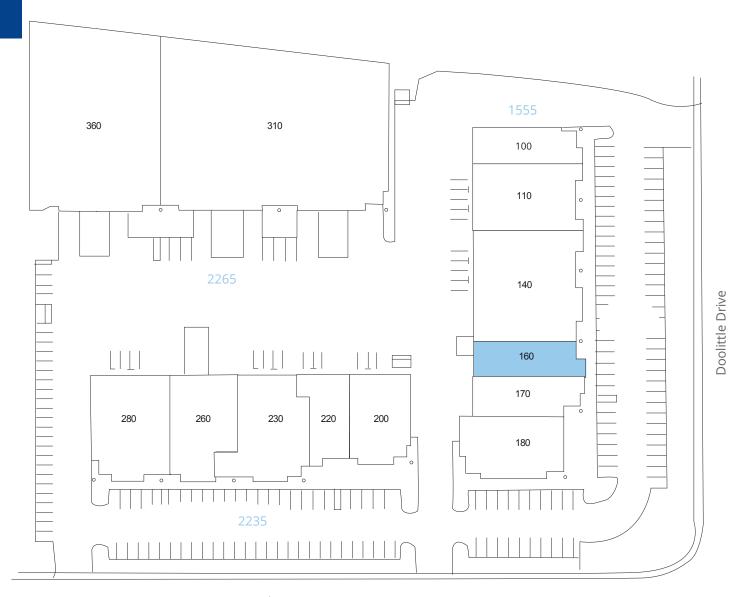

# Site Plan

### Available Suites

#### 1555 Doolittle Drive

Suite 160

±2,610 SF

Available

Polvorosa Avenue