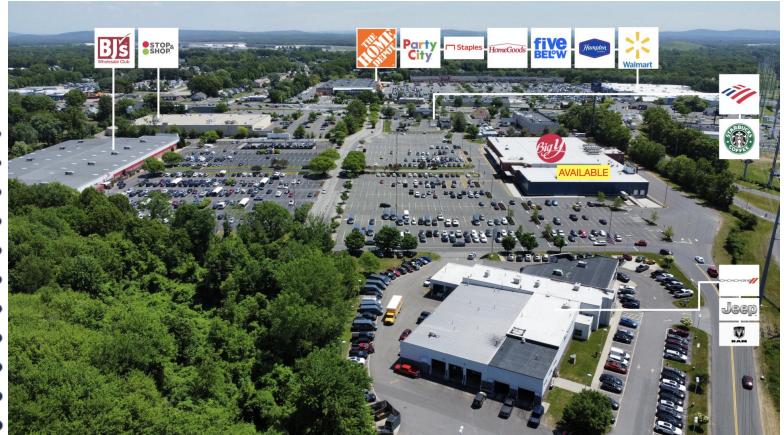

### Chicopee, MA 01020

Region Commercial is pleased to offer a portion of 650B Memorial Drive in Chicopee, MA available for sublease. The space is an end cap location situated directly next to Big Y, located immediately off the Mass Pike and Route 33 (Memorial Drive) in Chicopee. The space was recently added on to the main building for additional capacity. The end cap unit is approximately 14,407 square feet and features two loading docks for efficient shipments and deliveries. The shopping plaza, which features other tenants such as BJs, Starbucks, a Tesla Super Charging Station, and Metro Chrysler Dodge Jeep Ram car dealership, is extremely well located with excellent visibility from the highway.