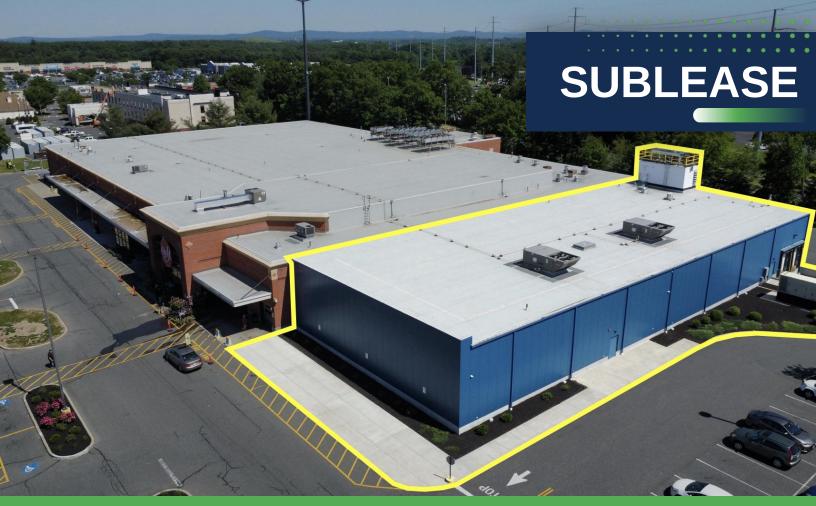

### **650B Memorial Drive**

### Chicopee, MA 01020

Region Commercial is pleased to offer a portion of 650B Memorial Drive in Chicopee, MA available for sublease. The space is an end cap location situated directly next to Big Y, located immediately off the Mass Pike and Route 33 (Memorial Drive) in Chicopee. The space was recently added on to the main building for additional capacity. The end cap unit is approximately 14,407 square feet and features two loading docks for efficient shipments and deliveries. The shopping plaza, which features other tenants such as BJs, Starbucks, a Tesla Super Charging Station, and Metro Chrysler Dodge Jeep Ram car dealership, is extremely well located with excellent visibility from the highway.

| Lease Rate    | \$18-20/SF NNN |
|---------------|----------------|
| Size (SF)     | 14,407         |
| Year Built    | 2020           |
| Zoning        | Business B     |
| Heat          | Gas            |
| A/C           | Rooftop Units  |
| Electric      | Eversource     |
| Water         | Municipal      |
| Sewer         | Municipal      |
| Loading Docks | Two (2)        |
| Parking       | Ample On-site  |