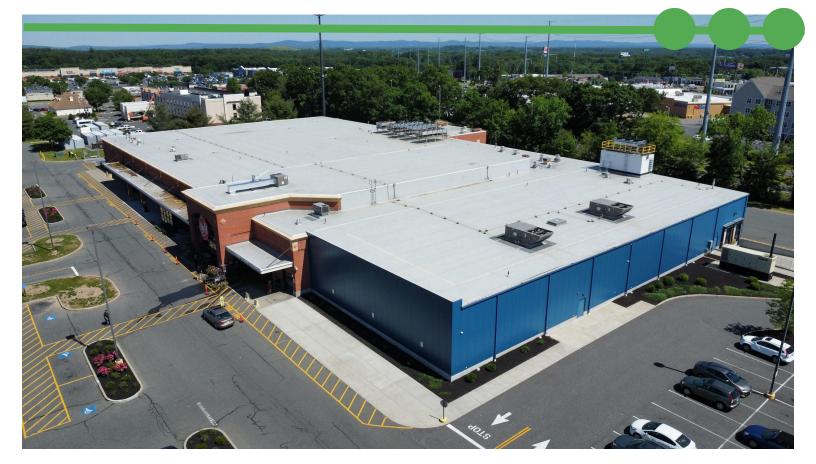

### **650B Memorial Drive**

### Chicopee, MA 01020

Region Commercial is pleased to offer a portion of 650B Memorial Drive in Chicopee, MA available for sublease. The space is an end cap location situated directly next to Big Y, located immediately off the Mass Pike and Route 33 (Memorial Drive) in Chicopee. The space was recently added on to the main building for additional capacity. The end cap unit is approximately 14,407 square feet and features two loading docks for efficient shipments and deliveries. The shopping plaza, which features other tenants such as BJs, Starbucks, a Tesla Super Charging Station, and Metro Chrysler Dodge Jeep Ram car dealership, is extremely well located with excellent visibility from the highway.

| Lease Rate    | \$18-20/SF NNN |
|---------------|----------------|
| Size (SF)     | 14,407         |
| Year Built    | 2020           |
| Zoning        | Business B     |
| Heat          | Gas            |
| A/C           | Rooftop Units  |
| Electric      | Eversource     |
| Water         | Municipal      |
| Sewer         | Municipal      |
| Loading Docks | Two (2)        |
| Parking       | Ample On-site  |