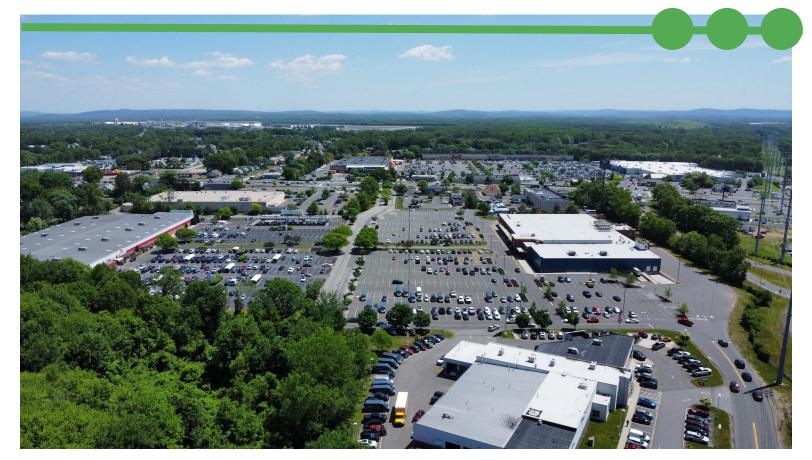

### Chicopee, MA 01020

Region Commercial is pleased to offer a portion of 650B Memorial Drive in Chicopee, MA available for sublease. The space is an end cap location situated directly next to Big Y, located immediately off the Mass Pike and Route 33 (Memorial Drive) in Chicopee. The space was recently added on to the main building for additional capacity. The end cap unit is approximately 14,407 square feet and features two loading docks for efficient shipments and deliveries. The shopping plaza, which features other tenants such as BJs, Starbucks, a Tesla Super Charging Station, and Metro Chrysler Dodge Jeep Ram car dealership, is extremely well located with excellent visibility from the highway.