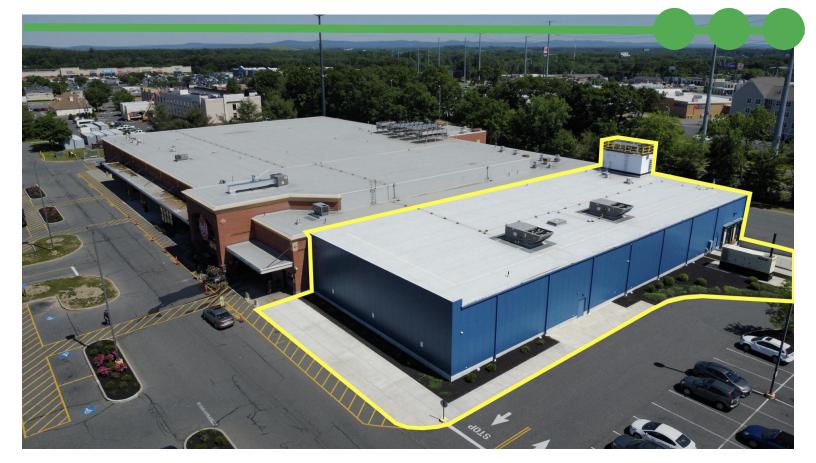

### **650B Memorial Drive**

### Chicopee, MA 01020

Region Commercial is pleased to offer a portion of 650B Memorial Drive in Chicopee, MA available for sublease. The space is an end cap location situated directly next to Big Y, located immediately off the Mass Pike and Route 33 (Memorial Drive) in Chicopee. The space was recently added on to the main building for additional capacity. The end cap unit is approximately 14,407 square feet and features two loading docks for efficient shipments and deliveries. The shopping plaza, which features other tenants such as BJs, Starbucks, a Tesla Super Charging Station, and Metro Chrysler Dodge Jeep Ram car dealership, is extremely well located with excellent visibility from the highway.

| Lease Rate    | \$18-20/SF NNN |
|---------------|----------------|
| Size (SF)     | 14,407         |
| Year Built    | 2020           |
| Zoning        | Business B     |
| Heat          | Gas            |
| A/C           | Rooftop Units  |
| Electric      | Eversource     |
| Water         | Municipal      |
| Sewer         | Municipal      |
| Loading Docks | Two (2)        |
| Parking       | Ample On-site  |