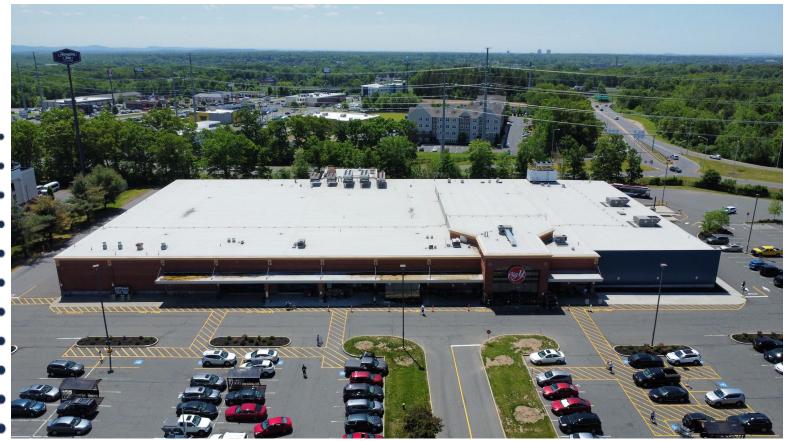

### **650B Memorial Drive**

### Chicopee, MA 01020

Region Commercial is pleased to offer a portion of 650B Memorial Drive in Chicopee, MA available for sublease. The space is an end cap location situated directly next to Big Y, located immediately off the Mass Pike and Route 33 (Memorial Drive) in Chicopee. The space was recently added on to the main building for additional capacity. The end cap unit is approximately 14,407 square feet and features two loading docks for efficient shipments and deliveries. The shopping plaza, which features other tenants such as BJs, Starbucks, a Tesla Super Charging Station, and Metro Chrysler Dodge Jeep Ram car dealership, is extremely well located with excellent visibility from the highway.

| Lease Rate    | \$18-20/SF NNN |
|---------------|----------------|
| Size (SF)     | 14,407         |
| Year Built    | 2020           |
| Zoning        | Business B     |
| Heat          | Gas            |
| A/C           | Rooftop Units  |
| Electric      | Eversource     |
| Water         | Municipal      |
| Sewer         | Municipal      |
| Loading Docks | Two (2)        |
| Parking       | Ample On-site  |