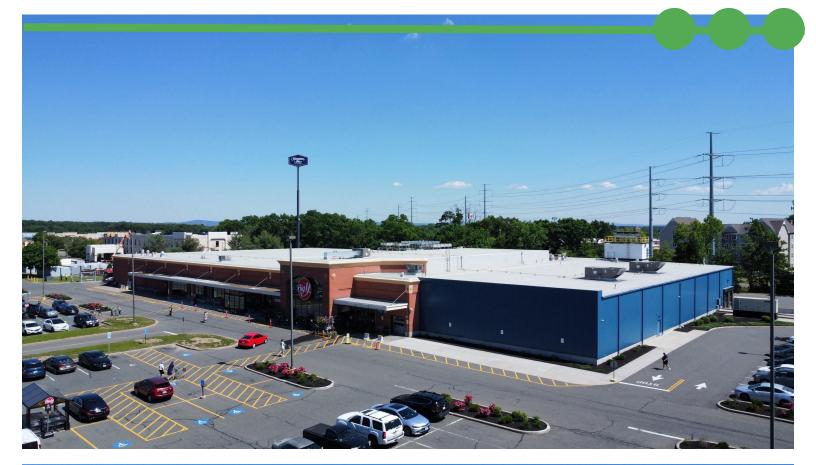

### Chicopee, MA 01020

Region Commercial is pleased to offer a portion of 650B Memorial Drive in Chicopee, MA available for sublease. The space is an end cap location situated directly next to Big Y, located immediately off the Mass Pike and Route 33 (Memorial Drive) in Chicopee. The space was recently added on to the main building for additional capacity. The end cap unit is approximately 14,407 square feet and features two loading docks for efficient shipments and deliveries. The shopping plaza, which features other tenants such as BJs, Starbucks, a Tesla Super Charging Station, and Metro Chrysler Dodge Jeep Ram car dealership, is extremely well located with excellent visibility from the highway.