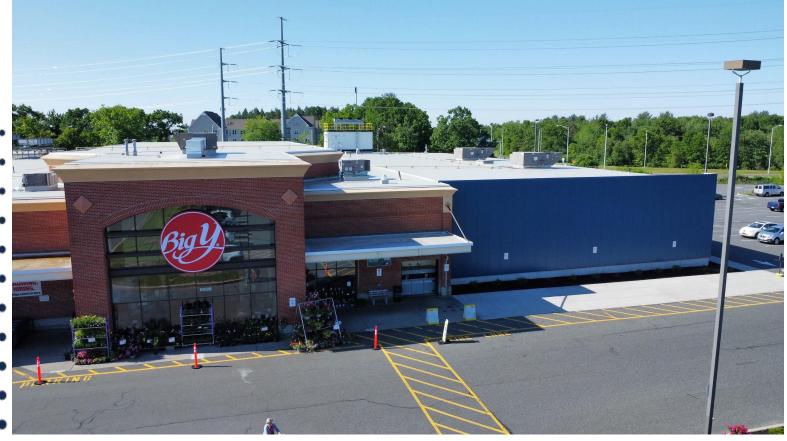

### Chicopee, MA 01020

Region Commercial is pleased to offer a portion of 650B Memorial Drive in Chicopee, MA available for sublease. The space is an end cap location situated directly next to Big Y, located immediately off the Mass Pike and Route 33 (Memorial Drive) in Chicopee. The space was recently added on to the main building for additional capacity. The end cap unit is approximately 14,407 square feet and features two loading docks for efficient shipments and deliveries. The shopping plaza, which features other tenants such as BJs, Starbucks, a Tesla Super Charging Station, and Metro Chrysler Dodge Jeep Ram car dealership, is extremely well located with excellent visibility from the highway.