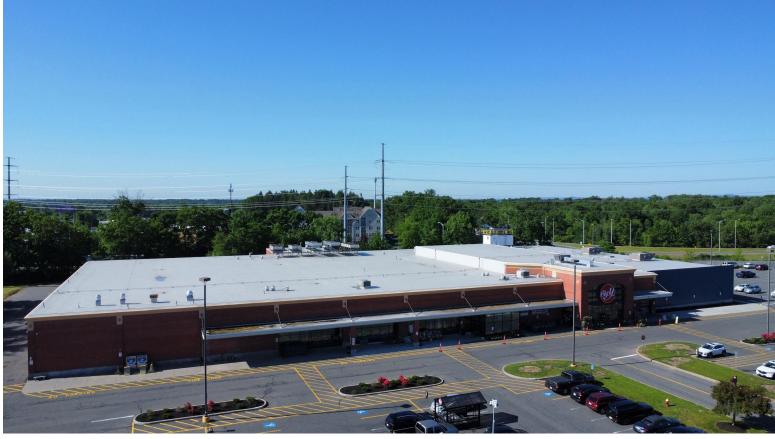

### Chicopee, MA 01020

Region Commercial is pleased to offer a portion of 650B Memorial Drive in Chicopee, MA available for sublease. The space is an end cap location situated directly next to Big Y, located immediately off the Mass Pike and Route 33 (Memorial Drive) in Chicopee. The space was recently added on to the main building for additional capacity. The end cap unit is approximately 14,407 square feet and features two loading docks for efficient shipments and deliveries. The shopping plaza, which features other tenants such as BJs, Starbucks, a Tesla Super Charging Station, and Metro Chrysler Dodge Jeep Ram car dealership, is extremely well located with excellent visibility from the highway.