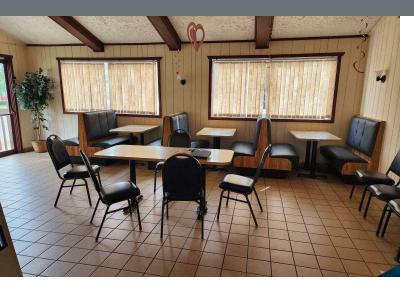

### **Property Highlights**

- Over 4,040 Square foot restaurant with equipment
- Seating for more than 50
- 16,036 VPD (AADT, 2022)
- Great Visibility
- Plenty of Parking
- Possible Banquet area