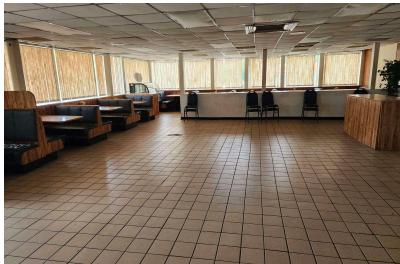

### **Property Highlights**

- Over 4,040 Square foot restaurant with equipment
- Seating for more than 50
- 16,036 VPD (AADT, 2022)
- Great Visibility
- Plenty of Parking
- Possible Banquet area

### Offering Summary

| Lease Rate:    | \$6.00 SF/yr (NNN) |
|----------------|--------------------|
| Building Size: | 4,040 SF           |
| Available SF:  | 4,040 SF           |