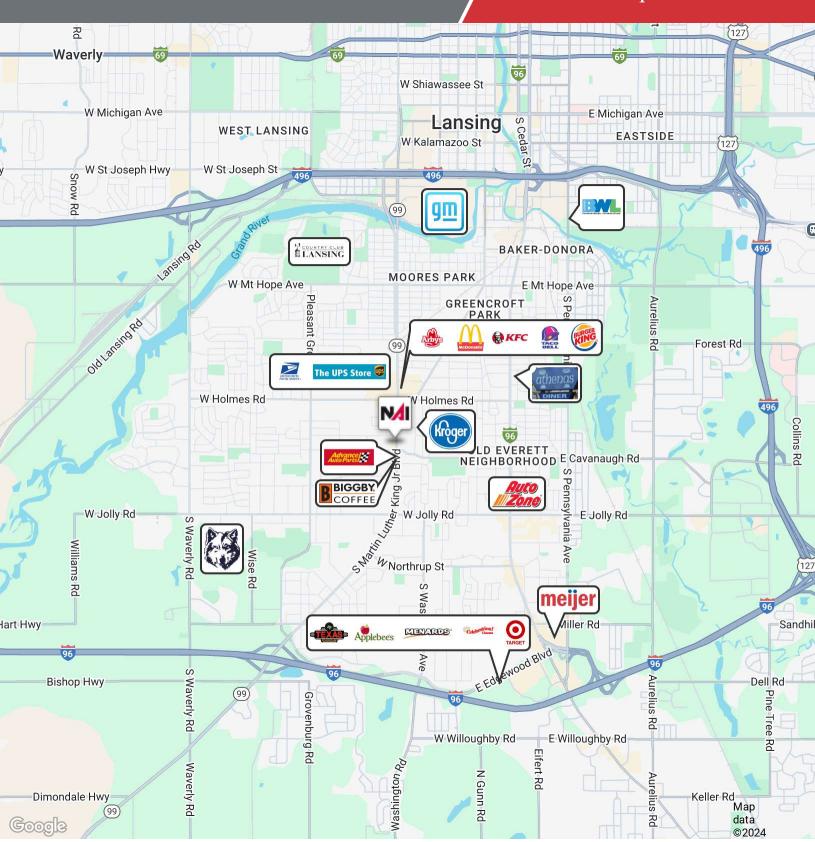

## NalMid-Michigan

## For Lease 4,040 SF | \$6.00 SF/yr Retail Space



### 3812 S. MLK Jr Blvd.

Lansing, Michigan 48910

### **Property Highlights**

- Over 4,040 Square foot restaurant with equipment
- Seating for more than 50
- 16,036 VPD (AADT, 2022)
- Great Visibility
- Plenty of Parking
- Possible Banquet area

### Offering Summary

| Lease Rate:    | \$6.00 SF/yr (NNN) |
|----------------|--------------------|
| Building Size: | 4,040 SF           |
| Available SF:  | 4,040 SF           |

#### For More Information



Scott Adams
Commercial Advisor
O: 517 487 9222 | C: 517 881 5308
sadams@naimidmichigan.com

# NAIMid-Michigan

## For Lease 4,040 SF | \$6.00 SF/yr Retail Space













# Mid-Michigan

## For Lease 4,040 SF | \$6.00 SF/yr Retail Space



# Mid-Michigan

For Lease 4,040 SF | \$6.00 SF/yr Retail Space



| 1 Mile   | 3 Miles                                            | 5 Miles                                                                                                                                 |
|----------|----------------------------------------------------|-----------------------------------------------------------------------------------------------------------------------------------------|
| 12,043   | 81,176                                             | 176,739                                                                                                                                 |
| 39       | 39                                                 | 38