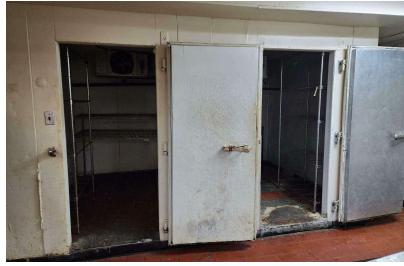

### **Property Highlights**

- Over 4,040 Square foot restaurant with equipment
- Seating for more than 50
- 16,036 VPD (AADT, 2022)
- Great Visibility
- Plenty of Parking
- Possible Banquet area

### Offering Summary

| Lease Rate:    | \$6.00 SF/yr (NNN) |
|----------------|--------------------|
| Building Size: | 4,040 SF           |
| Available SF:  | 4,040 SF           |