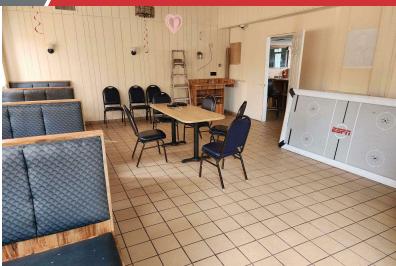

### **Property Highlights**

- Over 4,040 Square foot restaurant with equipment
- Seating for more than 50
- 16,036 VPD (AADT, 2022)
- Great Visibility
- Plenty of Parking
- Possible Banquet area