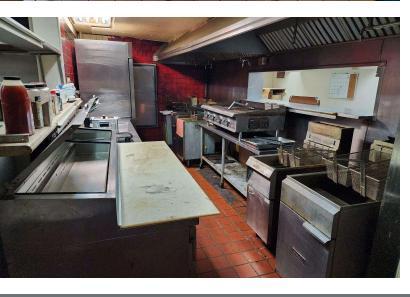

### **Property Highlights**

- Over 4,040 Square foot restaurant with equipment
- Seating for more than 50
- 16,036 VPD (AADT, 2022)
- Great Visibility
- Plenty of Parking
- Possible Banquet area

### Offering Summary

| Lease Rate:    | \$6.00 SF/yr (NNN) |
|----------------|--------------------|
| Building Size: | 4,040 SF           |
| Available SF:  | 4,040 SF           |