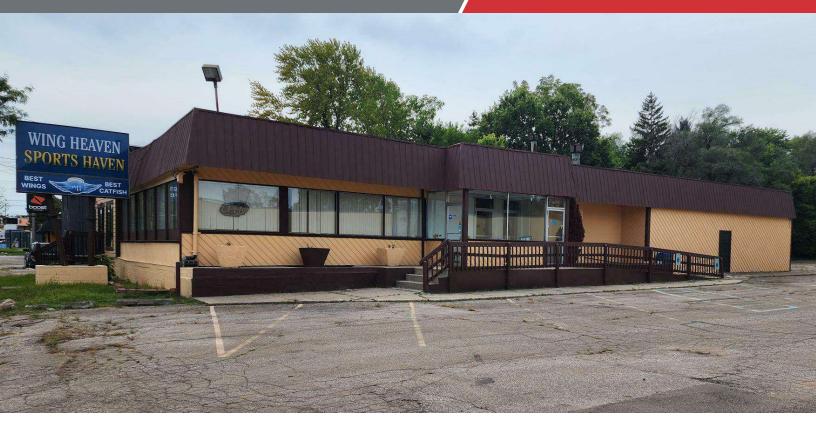

## For Lease 4,040 SF | \$6.00 SF/yr Retail Space

### 3812 S. MLK Jr Blvd.

Lansing, Michigan 48910

### **Property Highlights**

- Over 4,040 Square foot restaurant with equipment
- Seating for more than 50
- 16,036 VPD (AADT, 2022)
- Great Visibility
- Plenty of Parking
- Possible Banquet area