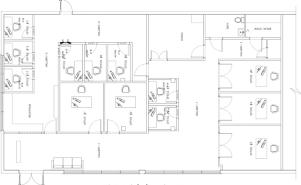

# **LATITUDE** COMMERCIAL REALTY

AUSTIN PENNINGTON 813.629.0997 Austin@LatitudeCommercialRealty.com

Latitude Commercial Realty 2002 E 5th Ave. Unit 108, Tampa, FL 33605 LatitudeCommercialRealty.com

Harklinikken Suite 1

### AVAILABLE SPACES

| SUITE                                | TENANT    | SIZE (SF) | LEASE TYPE | LEASE RATE    | DESCRIPTION                                                                                                                                                                                                                                                                                 |
|--------------------------------------|-----------|-----------|------------|---------------|---------------------------------------------------------------------------------------------------------------------------------------------------------------------------------------------------------------------------------------------------------------------------------------------|
| 4212 W Kennedy Blvd Suite 2 Tampa Fl | Available | 4,000 SF  | NNN        | \$37.00 SF/yr | Ideally situated on Kennedy Boulevard, we offer an<br>outstanding opportunity for prime end-cap space,<br>covering 4,000 square feet. Presently, it serves as a<br>bridal shop but can be built out for an open floor<br>plan.                                                              |
| 4212 W Kennedy Blvd Suite 1 Tampa Fl | Available | 2,800 SF  | NNN        | \$37.00 SF/yr | Ideally situated on Kennedy Boulevard, we offer an<br>extraordinary opportunity for a premier space<br>encompassing 2,800 square feet. Presently occupied<br>by Harklinikken Hair Clinic, the space is thoughtfully<br>designed with a welcoming front desk reception and<br>office suites. |