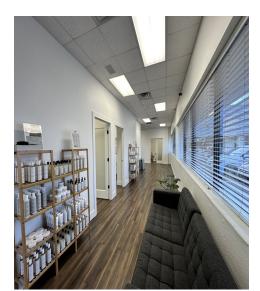

#### **PROPERTY DESCRIPTION**

Nestled on a 0.477-acre lot just west of Dale Mabry Highway, this premier property boasts 6,800 square feet of available space for lease. One of the suites, previously home to Harkinikken, offers 2,800 square feet of thoughtfully designed space, including offices, a meeting room, a reception area, and an open space suitable for retail space. Additionally, CC'S Bridal, occupying 4,000 square feet I, is also on the market for lease. This space presents a unique opportunity for businesses looking to establish or expand their presence in a prime location occupying one side and collect premium rent on the other space.

#### CC'S Bridal Suite 2