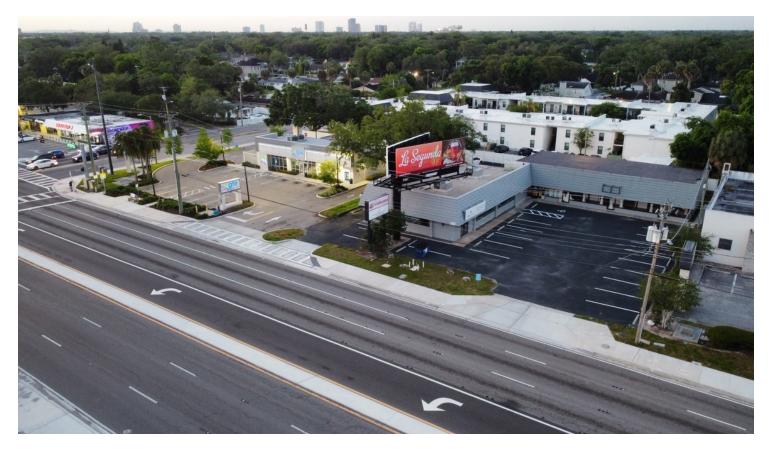

## | RETAIL PROPERTY FOR SALE & LEASE 4212 W KENNEDY BLVD, TAMPA, FL 33609

#### **PROPERTY DESCRIPTION**

Nestled on a 0.477-acre lot just west of Dale Mabry Highway, this premier property boasts 6,800 square feet of available space for lease. One of the suites, previously home to Harkinikken, offers 2,800 square feet of thoughtfully designed space, including offices, a meeting room, a reception area, and an open space suitable for retail space. Additionally, CC'S Bridal, occupying 4,000 square feet I, is also on the market for lease. This space presents a unique opportunity for businesses looking to establish or expand their presence in a prime location occupying one side and collect premium rent on the other space.

#### **PROPERTY HIGHLIGHTS**

- Prime Location
- Parking ration 3.52/ 1,000
- 24 Parking spaces
- Signage
- Renovated Space
- General Commercial