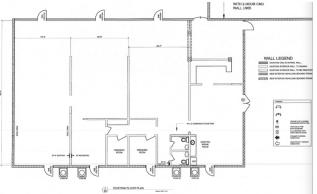

#### CC'S Bridal Suite 2

### AVAILABLE SPACES

| SUITE                                | TENANT    | SIZE (SF) | LEASE TYPE | LEASE RATE    | DESCRIPTION                                                                                                                                                                                                                                                                                 |
|--------------------------------------|-----------|-----------|------------|---------------|---------------------------------------------------------------------------------------------------------------------------------------------------------------------------------------------------------------------------------------------------------------------------------------------|
| 4212 W Kennedy Blvd Suite 2 Tampa Fl | Available | 4,000 SF  | NNN        | \$37.00 SF/yr | Ideally situated on Kennedy Boulevard, we offer an<br>outstanding opportunity for prime end-cap space,<br>covering 4,000 square feet. Presently, it serves as a<br>bridal shop but can be built out for an open floor<br>plan.                                                              |
| 4212 W Kennedy Blvd Suite 1 Tampa Fl | Available | 2,800 SF  | NNN        | \$37.00 SF/yr | Ideally situated on Kennedy Boulevard, we offer an<br>extraordinary opportunity for a premier space<br>encompassing 2,800 square feet. Presently occupied<br>by Harklinikken Hair Clinic, the space is thoughtfully<br>designed with a welcoming front desk reception and<br>office suites. |