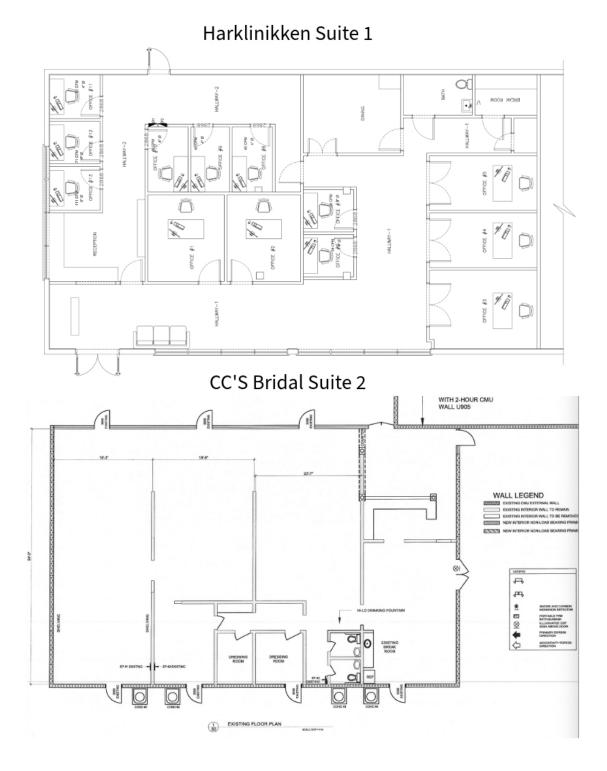

# **LATITUDE** COMMERCIAL REALTY

AUSTIN PENNINGTON 813.629.0997 Austin@LatitudeCommercialRealty.com

Latitude Commercial Realty 2002 E 5th Ave. Unit 108, Tampa, FL 33605 LatitudeCommercialRealty.com

Harklinikken Suite 1

#### CC'S Bridal Suite 2

### AVAILABLE SPACES

| SUITE                                | TENANT    | SIZE (SF) | LEASE TYPE | LEASE RATE    | DESCRIPTION                                                                                                                                                                                                                                                                                 |
|--------------------------------------|-----------|-----------|------------|---------------|---------------------------------------------------------------------------------------------------------------------------------------------------------------------------------------------------------------------------------------------------------------------------------------------|
| 4212 W Kennedy Blvd Suite 2 Tampa Fl | Available | 4,000 SF  | NNN        | \$37.00 SF/yr | Ideally situated on Kennedy Boulevard, we offer an<br>outstanding opportunity for prime end-cap space,<br>covering 4,000 square feet. Presently, it serves as a<br>bridal shop but can be built out for an open floor<br>plan.                                                              |
| 4212 W Kennedy Blvd Suite 1 Tampa Fl | Available | 2,800 SF  | NNN        | \$37.00 SF/yr | Ideally situated on Kennedy Boulevard, we offer an<br>extraordinary opportunity for a premier space<br>encompassing 2,800 square feet. Presently occupied<br>by Harklinikken Hair Clinic, the space is thoughtfully<br>designed with a welcoming front desk reception and<br>office suites. |