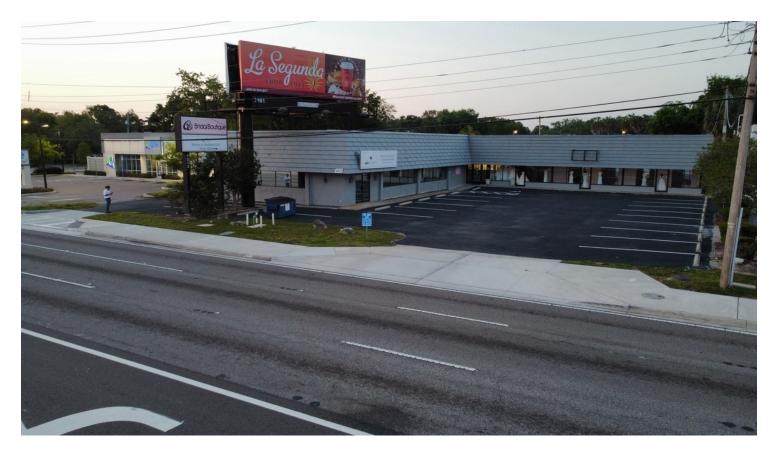

#### **PROPERTY DESCRIPTION**

Nestled on a 0.477-acre lot just west of Dale Mabry Highway, this premier property boasts 6,800 square feet of available space for lease. One of the suites, previously home to Harkinikken, offers 2,800 square feet of thoughtfully designed space, including offices, a meeting room, a reception area, and an open space suitable for retail space. Additionally, CC'S Bridal, occupying 4,000 square feet I, is also on the market for lease. This space presents a unique opportunity for businesses looking to establish or expand their presence in a prime location occupying one side and collect premium rent on the other space.

#### **PROPERTY HIGHLIGHTS**

- Prime Location
- Parking ration 3.52/ 1,000
- 24 Parking spaces
- Signage
- Renovated Space
- General Commercial