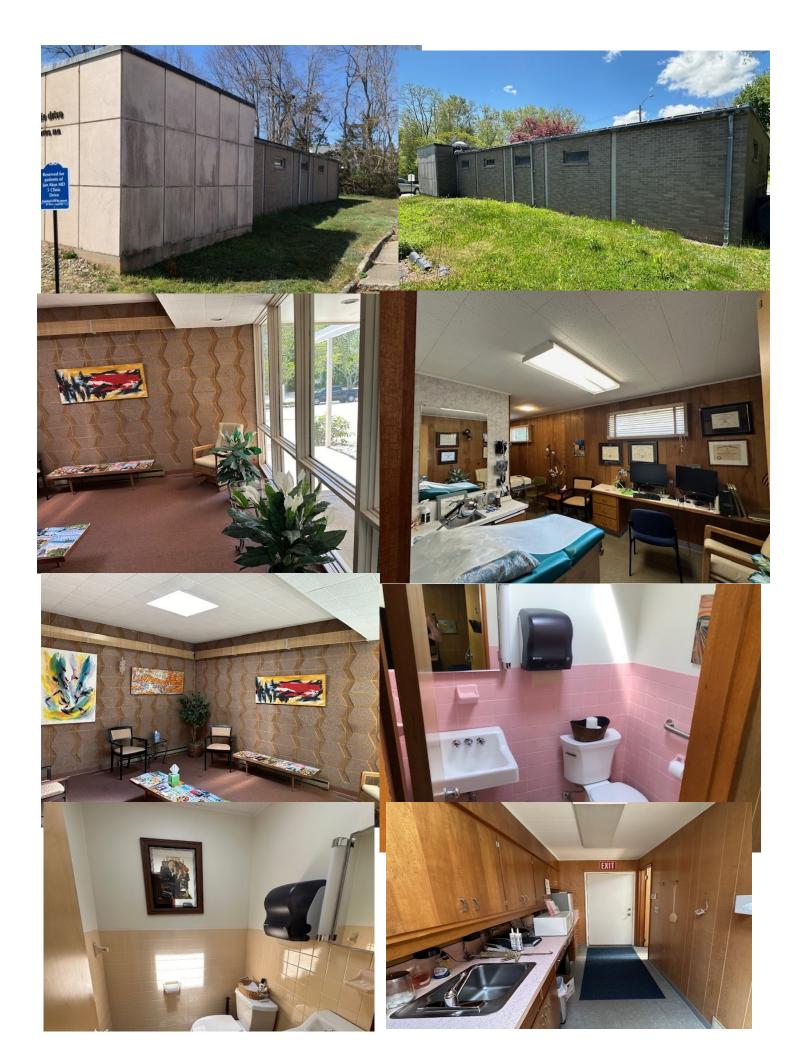

#### $\Rightarrow$ 1,572 SF

- $\Rightarrow$  Acres: 0.29
- $\Rightarrow$  AC & Oil Heat
- $\Rightarrow$  Public Water & Sewer
- $\Rightarrow$  Frontage: 76Ft.
- $\Rightarrow$  Zone: NC
- $\Rightarrow$  Taxes: \$7,556
- $\Rightarrow$  Traffic Count: 5,100
- $\Rightarrow$  Year Built: 1962
- $\Rightarrow$  .3 miles to Backus Hospital
- ⇒ Suitable for: Professional, Business, or Medical Offices. Cultural, Art, Museum. Customer Service, Day care, Nursing Home, Rehab Facility