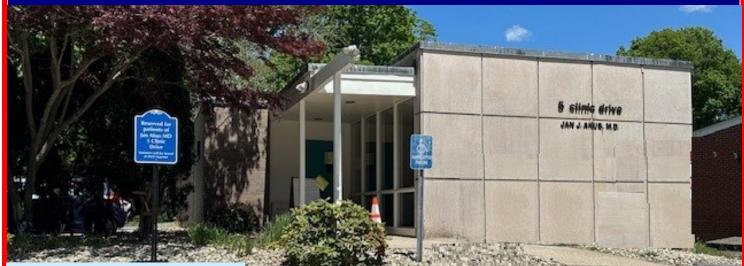

# 5 Clinic Drive, Norwich 1,572SF on .29 Acre in NC Zone

#### $\Rightarrow$ 1,572 SF

- $\Rightarrow$  Acres: 0.29
- $\Rightarrow$  AC & Oil Heat
- $\Rightarrow$  Public Water & Sewer
- $\Rightarrow$  Frontage: 76Ft.
- $\Rightarrow$  Zone: NC
- $\Rightarrow$  Taxes: \$7,556
- $\Rightarrow$  Traffic Count: 5,100
- $\Rightarrow$  Year Built: 1962
- $\Rightarrow$  .3 miles to Backus Hospital
- ⇒ Suitable for: Professional, Business, or Medical Offices. Cultural, Art, Museum. Customer Service, Day care, Nursing Home, Rehab Facility