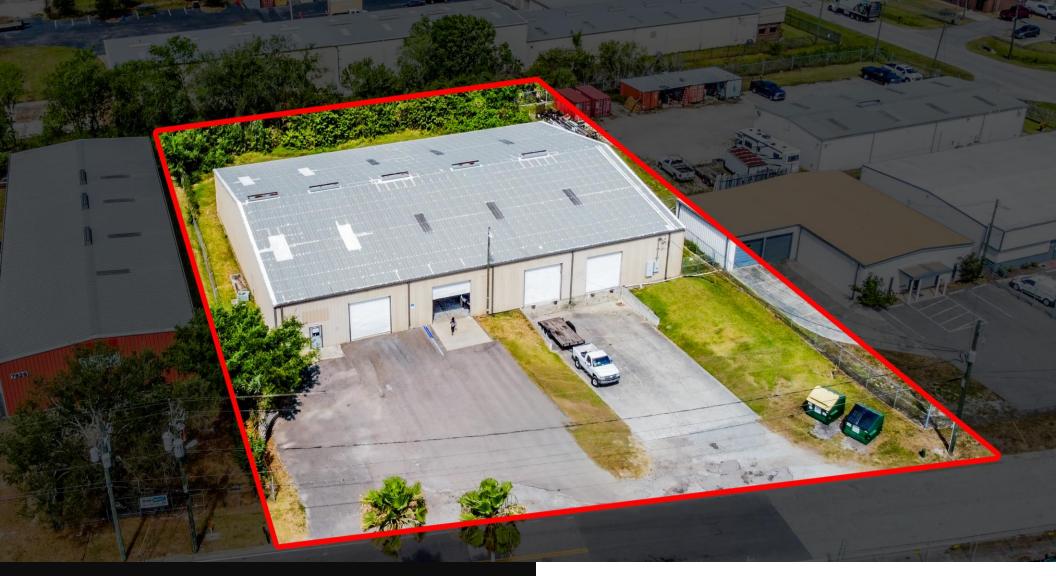

cres                                                                                                                                      |
| Location:           | 301 Industrial Park - 2 miles from I-4                                                                                                          |
| Construction:       | Metal with steel frame                                                                                                                          |
| Outdoor Storage:    | Fenced and secured outdoor storage in<br>the rear of property with one (1) 14'x14'<br>roll up door offering direct access into<br>the warehouse |



#### Quick Access to Hwy 301, I-4, I-275, I-75, Port of Tampa Bay, and Tampa International Airport



**Floor Plan** 



## **Property Photos**





### Contact for pricing and more info:

Robbie Lober, SIOR Managing Member 727 999 1806 Robbie@Loberrealestate.com Devin Beeler, CPA Senior Associate 727 709 2179 Devin@Loberrealestate.com



The information contained in this document has been obtained from sources believed reliable. While Lober Real Estate LLC does not doubt its accuracy, Lober Real Estate LLC has not verified it and makes no guarantee, warranty, or representation about it. It is your responsibility to independently confirm its accuracy and completeness. Any projections, opinions, assumptions, or estimates used are for example only and do not represent the current or future performance of the property. The value of this transaction to you depends on tax and other factors which should be evaluated by your tax, financial,