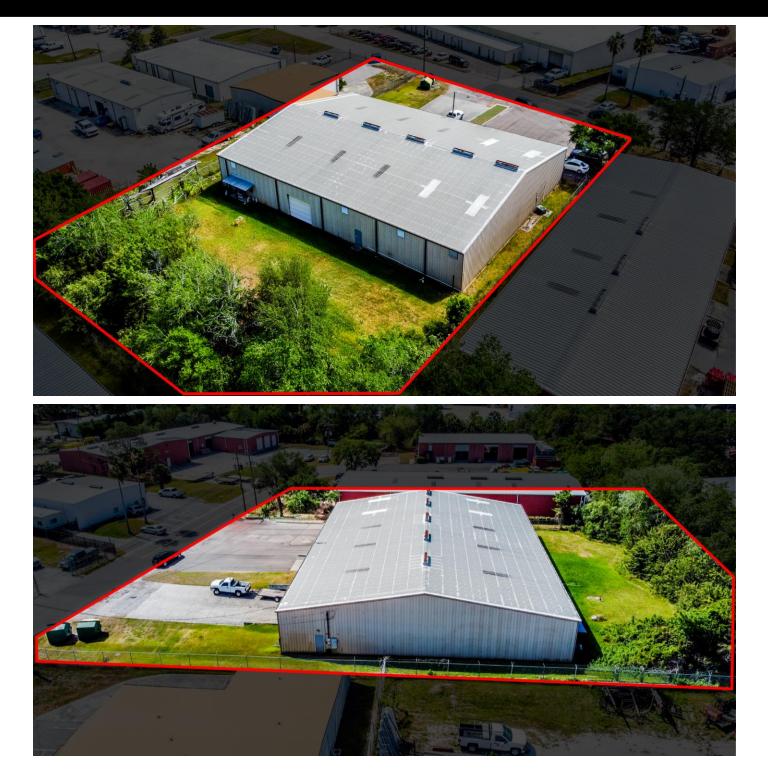

acres                                                                                                                                      |
| Location:           | 301 Industrial Park - 2 miles from I-4                                                                                                          |
| Construction:       | Metal with steel frame                                                                                                                          |
| Outdoor Storage:    | Fenced and secured outdoor storage in<br>the rear of property with one (1) 14'x14'<br>roll up door offering direct access into<br>the warehouse |



#### Quick Access to Hwy 301, I-4, I-275, I-75, Port of Tampa Bay, and Tampa International Airport



**Floor Plan** 



## **Property Photos**





### Contact for pricing and more info:

Robbie Lober, SIOR Managing Member 727 999 1806 Robbie@Loberrealestate.com Devin Beeler, CPA Senior Associate 727 709 2179 Devin@Loberrealestate.com



The information contained in this document has been obtained from sources believed reliable. While Lober Real Estate LLC does not doubt its accuracy, Lober Real Estate LLC has not verified it and makes no guarantee, warranty, or representation about it. It is your responsibility to independently confirm its accuracy and completeness. Any projections, opinions, assumptions, or estimates used are for example only and do not represent the current or future performance of the property. The value of this transaction to you depends on tax and other factors which should be evaluated by your tax, financia