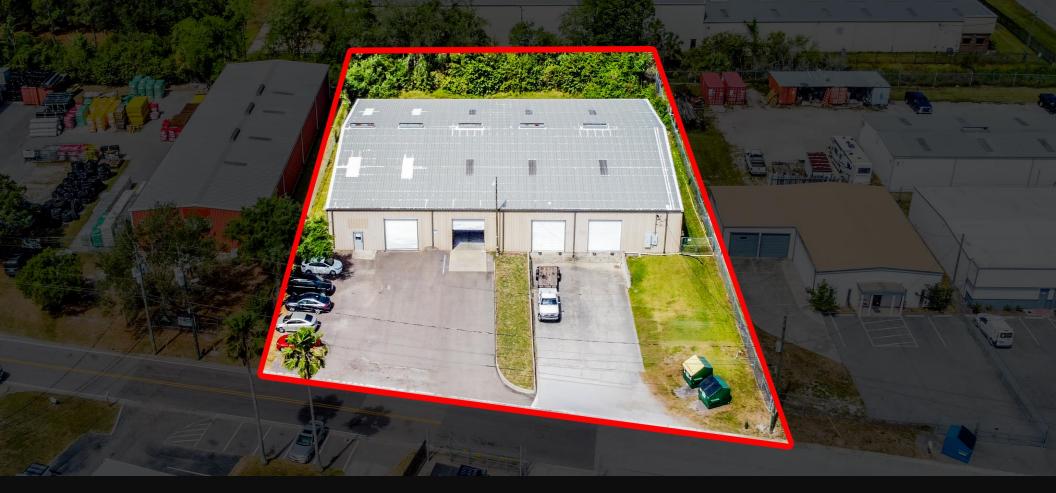

# FOR LEASE – 15,226 SF Free Standing Warehouse 7818 Depot Lane, Tampa, FL 33637

Dock High and Grade Level – Near I4 Corridor – East Tampa

Robbie Lober, SIOR Managing Member 727 999 1806 Robbie@Loberrealestate.com Devin Beeler, CPA Senior Associate 727 709 2179 Devin@Loberrealestate.com

# **Property Overview**

| Google Maps Link:   | Click Link Here!                                                                                                                                |
|---------------------|-------------------------------------------------------------------------------------------------------------------------------------------------|
| Address:            | 7818 Depot Ln, Tampa, FL 33637                                                                                                                  |
| Size Available:     | 15,226 SF (2,123 SF of newly renovated office)                                                                                                  |
| Year Built          | 1985                                                                                                                                            |
| Availability:       | NOW!                                                                                                                                            |
| Loading:            | 2 (14'x12') grade level doors<br>2 (14'x12') dock high doors                                                                                    |
| Power:              | 600 amps 480 volts 3 phase                                                                                                                      |
| Clear Height:       | 22 feet                                                                                                                                         |
| Zoning:             | "M" – Manufacturing                                                                                                                             |
| County / Submarket: | Hillsborough / East Tampa                                                                                                                       |
| Lot Size:           | 0.85 acres                                                                                                                                      |
| Location:           | 301 Industrial Park - 2 miles from I-4                                                                                                          |
| Construction:       | Metal with steel frame                                                                                                                          |
| Outdoor Storage:    | Fenced and secured outdoor storage in<br>the rear of property with one (1) 14'x14'<br>roll up door offering direct access into<br>the warehouse |