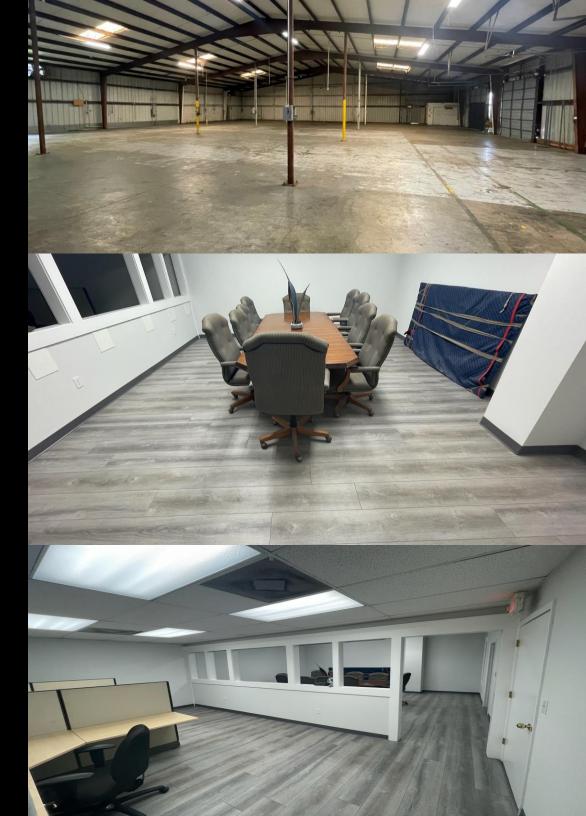

|
| Lot Size:           | 0.85 acres                                                                                                                                      |
| Location:           | 301 Industrial Park - 2 miles from I-4                                                                                                          |
| Construction:       | Metal with steel frame                                                                                                                          |
| Outdoor Storage:    | Fenced and secured outdoor storage in<br>the rear of property with one (1) 14'x14'<br>roll up door offering direct access into<br>the warehouse |



#### Quick Access to Hwy 301, I-4, I-275, I-75, Port of Tampa Bay, and Tampa International Airport



**Floor Plan** 



## **Property Photos**





### Contact for pricing and more info:

Robbie Lober, SIOR Managing Member 727 999 1806 Robbie@Loberrealestate.com Devin Beeler, CPA Senior Associate 727 709 2179 Devin@Loberrealestate.com



The information contained in this document has been obtained from sources believed reliable. While Lober Real Estate LLC does not doubt its accuracy, Lober Real Estate LLC has not verified it and makes no guarantee, warranty, or representation about it. It is your responsibility to independently confirm its accuracy and completeness. Any projections, opinions, assumptions, or estimates used are for example only and do not represent the current or future