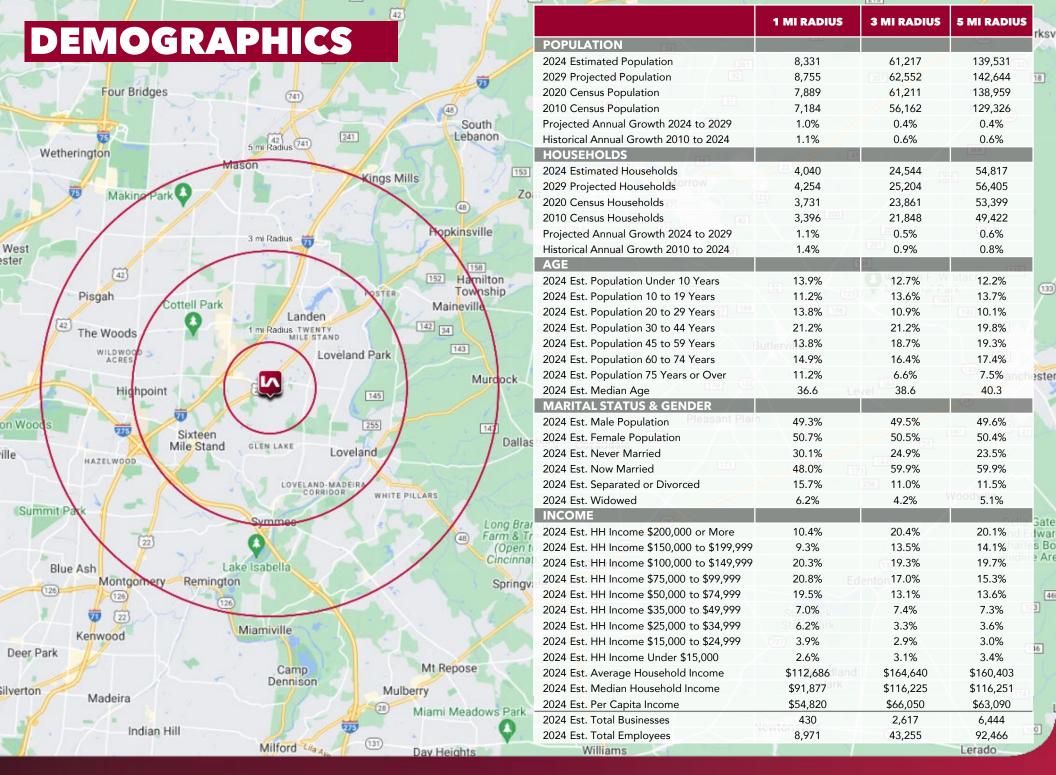

#### **PROPERTY INFORMATION:**

- Planned outparcel development of up to 8,400 SF
- · Possible free-standing building or strip center
- Possible drive-thru option
- 54 65 parking spaces provided
- Service a fast-growing upscale population