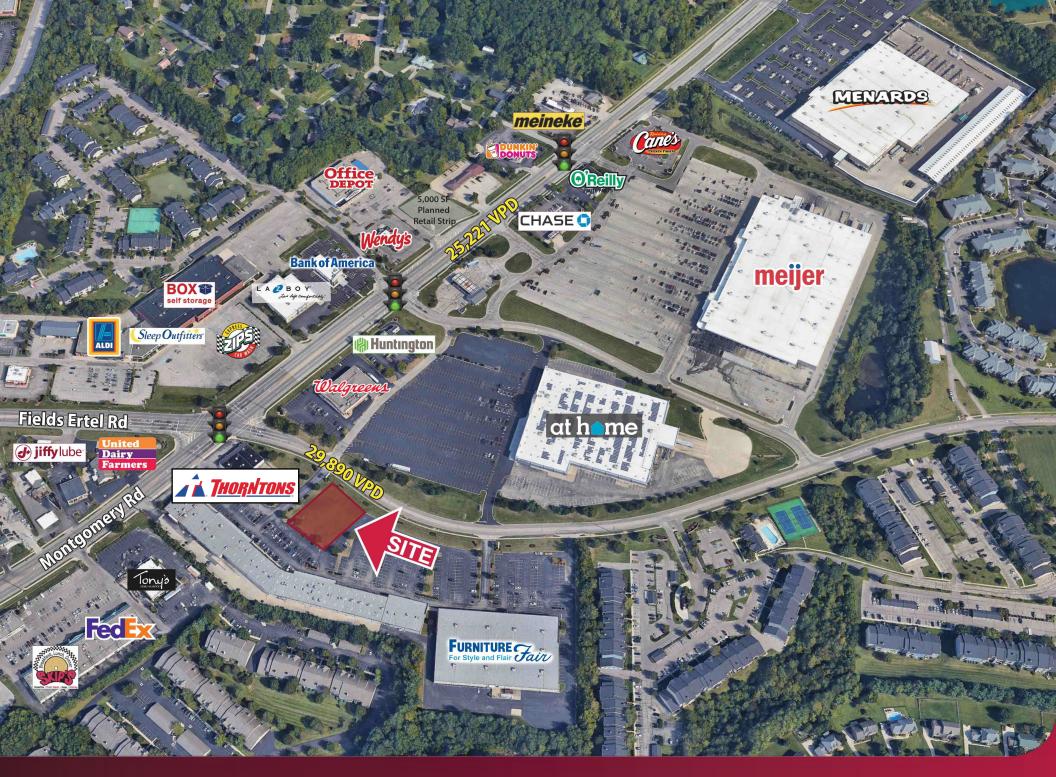

#### **TRAFFIC COUNTS:**

• Fields Ertel Road - 30,911 VPD

## McCABE CROSSING OUTPARCEL

LEE & ASSOCIATES
COMMERCIAL REAL ESTATE SERVICES

9521 Fields Ertel Road, Cincinnati, OH 45249

PLANNED STRIP CENTER OR FREESTANDING BUILDING