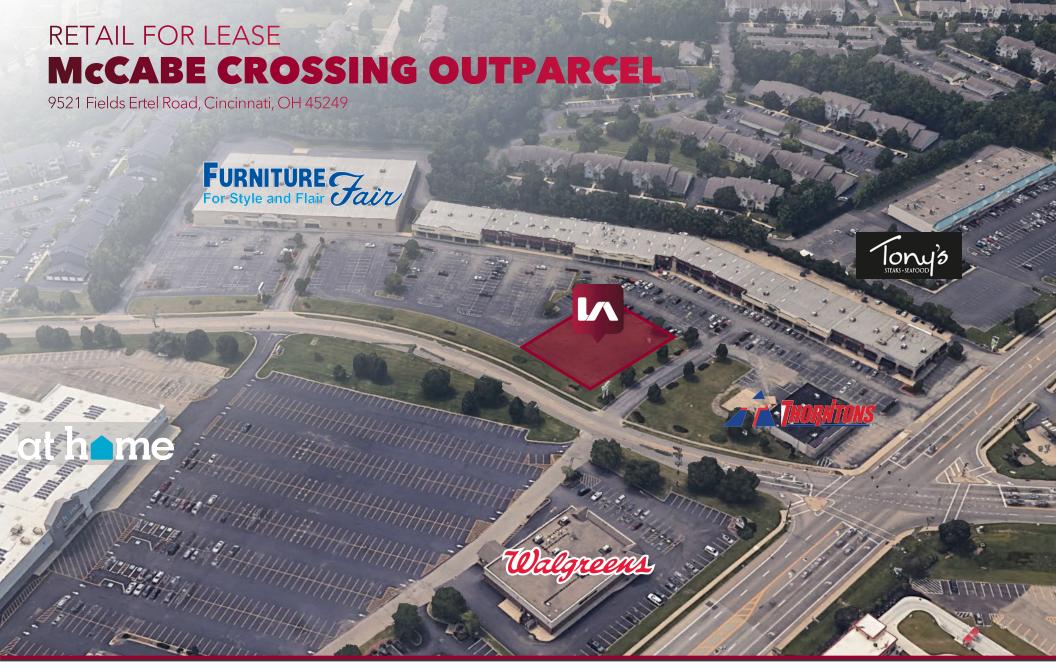

## McCABE CROSSING OUTPARCEL

9521 Fields Ertel Road, Cincinnati, OH 45249

**AVAILABLE:** up to 8,400 SF

**PRICING:** \$35.00 + NNN

#### **PROPERTY INFORMATION:**

- Planned outparcel development of up to 8,400 SF
- · Possible free-standing building or strip center
- Possible drive-thru option
- 54 65 parking spaces provided
- Service a fast-growing upscale population

#### **TRAFFIC COUNTS:**

• Fields Ertel Road - 30,911 VPD