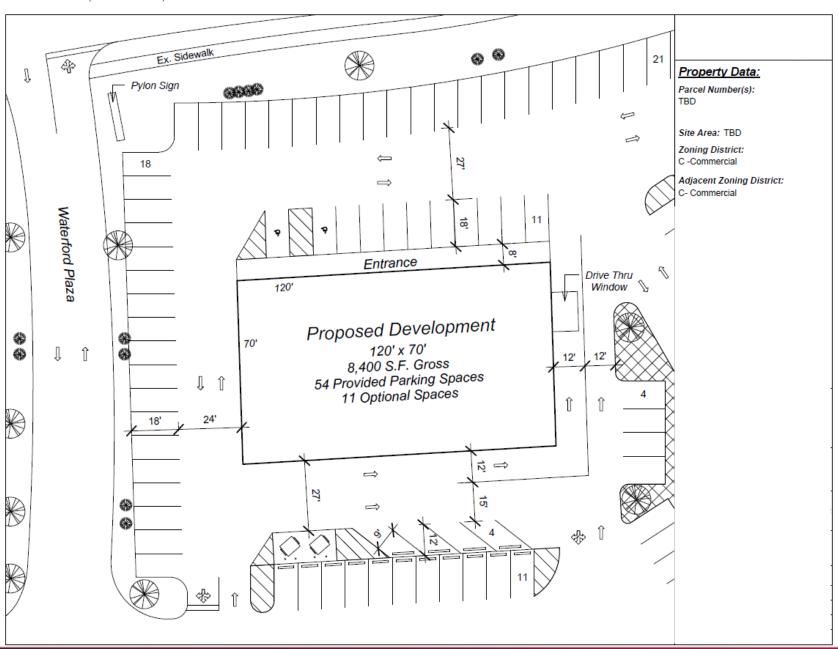

## McCABE CROSSING OUTPARCEL

9521 Fields Ertel Road, Cincinnati, OH 45249

**AVAILABLE:** up to 8,400 SF

**PRICING:** \$35.00 + NNN

#### **PROPERTY INFORMATION:**

- Planned outparcel development of up to 8,400 SF
- · Possible free-standing building or strip center
- Possible drive-thru option
- 54 65 parking spaces provided
- Service a fast-growing upscale population

#### **TRAFFIC COUNTS:**

• Fields Ertel Road - 30,911 VPD