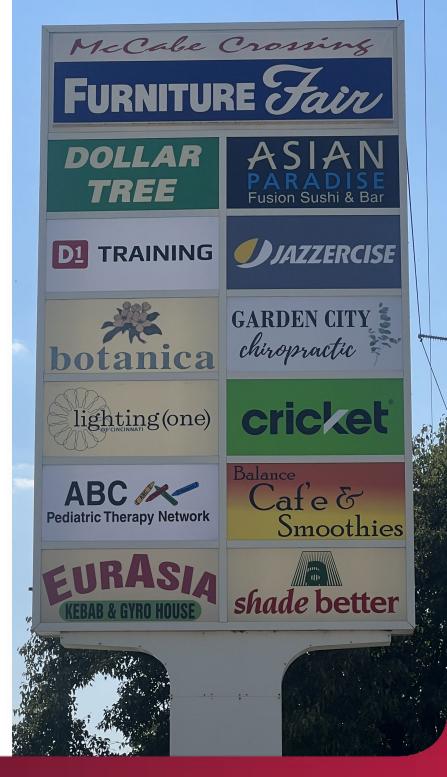

#### **PROPERTY INFORMATION:**

- Planned outparcel development of up to 8,400 SF
- · Possible free-standing building or strip center
- Possible drive-thru option
- 54 65 parking spaces provided
- Service a fast-growing upscale population