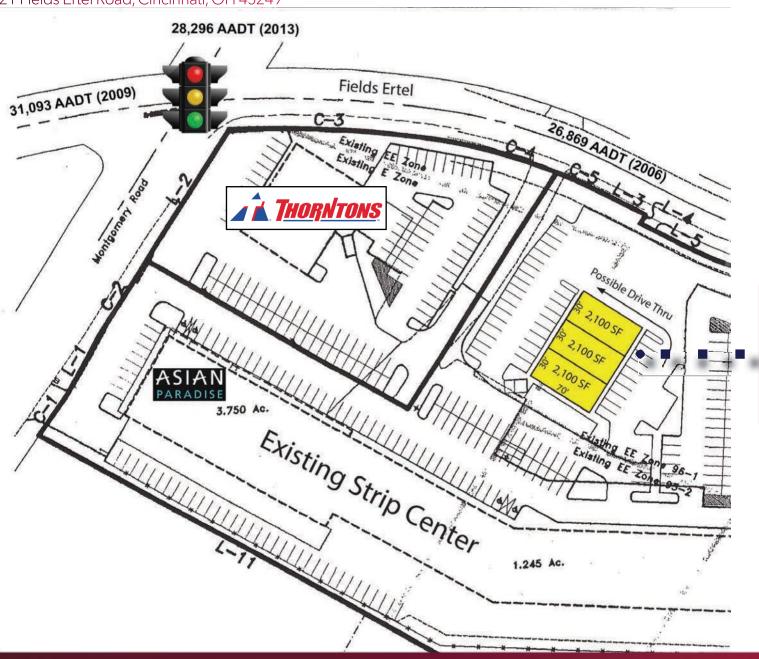

#### **PROPERTY INFORMATION:**

- Planned outparcel development of up to 8,400 SF
- · Possible free-standing building or strip center
- Possible drive-thru option
- 54 65 parking spaces provided
- Service a fast-growing upscale population

#### **TRAFFIC COUNTS:**

• Fields Ertel Road - 30,911 VPD