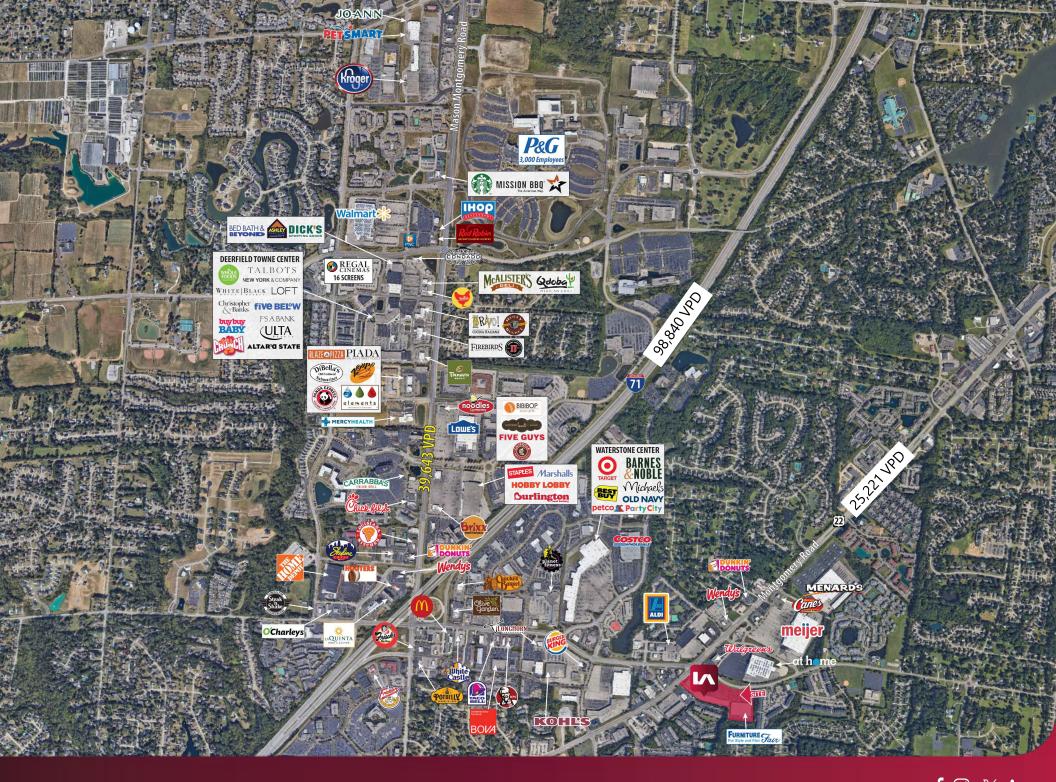

## McCABE CROSSING OUTPARCEL

LEE & ASSOCIATES
COMMERCIAL REAL ESTATE SERVICES

9521 Fields Ertel Road, Cincinnati, OH 45249

PLANNED STRIP CENTER OR FREESTANDING BUILDING