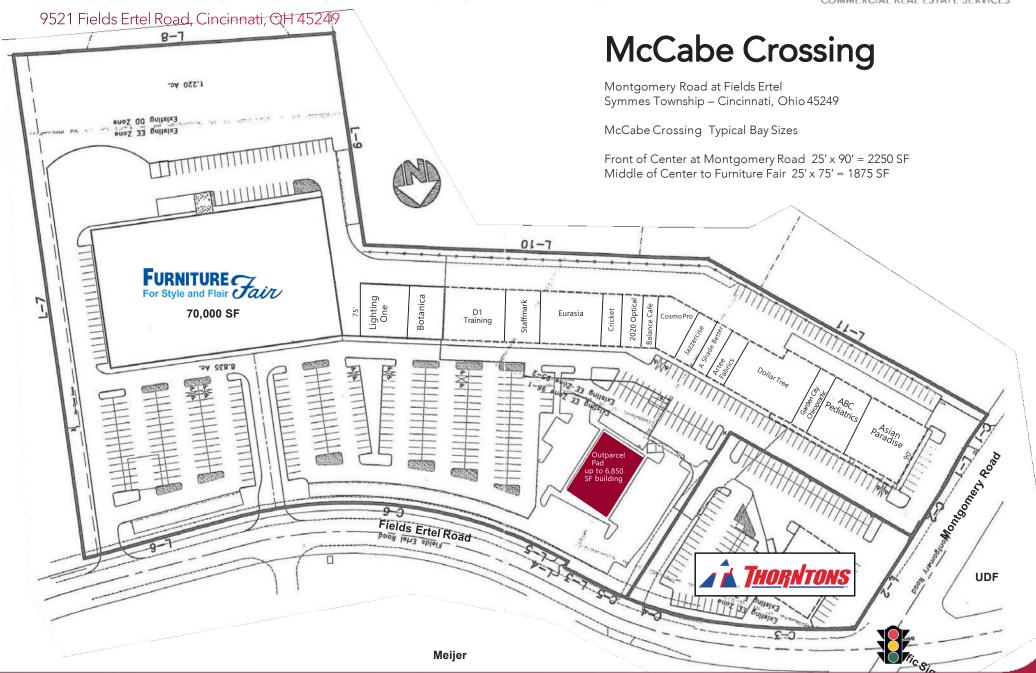

## McCABE CROSSING OUTPARCEL

9521 Fields Ertel Road, Cincinnati, OH 45249

**AVAILABLE:** up to 8,400 SF

**PRICING:** \$35.00 + NNN

#### **PROPERTY INFORMATION:**

- Planned outparcel development of up to 8,400 SF
- · Possible free-standing building or strip center
- Possible drive-thru option
- 54 65 parking spaces provided
- Service a fast-growing upscale population

## McCABE CROSSING OUTPARCEL

LEE & ASSOCIATES
COMMERCIAL REAL ESTATE SERVICES

9521 Fields Ertel Road, Cincinnati, OH 45249

PLANNED STRIP CENTER OR FREESTANDING BUILDING