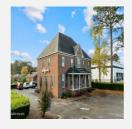

# **NO HOA**

Prime location commercial office building on 100 x 185 corner lot, located within 1/4 mile of Hwy 70. This classic brick building has a total of 22 office spaces, a conference room, and large reception area. Renovations including paint and carpet completed in 2017. There are a total of 4 bathrooms, 2 on the first and 2 on the second floors. 2 common work space areas, 2 kitchenette/break areas, 3 walk-in storage closets, walk-in attic, and outside storage area. Exterior is nicely landscaped with 24 parking spaces including a handicap space and handicap access into the first floor. Road signage already in place for your office. So many possibilities for your office or retail space while also an investment opportunity to lease individual offices or an entire floor. 3 floors with each having its own HVAC unit.

12 Photographs

# **PHOTO GALLERY**