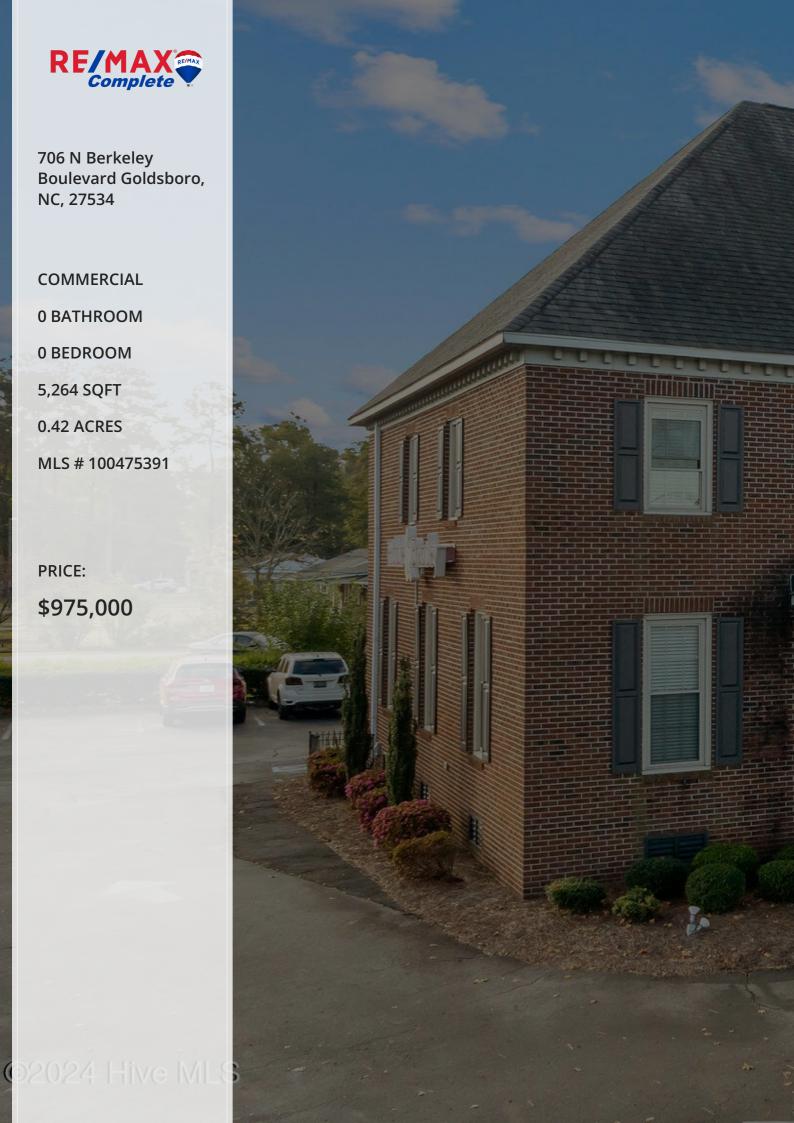

706 N Berkeley Boulevard Goldsboro, NC, 27534

**COMMERCIAL** 

0 BATHROOM

0 BEDROOM

5,264 SQFT

**0.42 ACRES** 

MLS # 100475391

PRICE:

# **NO HOA**

Prime location commercial office building on 100 x 185 corner lot, located within 1/4 mile of Hwy 70. This classic brick building has a total of 22 office spaces, a conference room, and large reception area. Renovations including paint and carpet completed in 2017. There are a total of 4 bathrooms, 2 on the first and 2 on the second floors. 2 common work space areas, 2 kitchenette/break areas, 3 walk-in storage closets, walk-in attic, and outside storage area. Exterior is nicely landscaped with 24 parking spaces including a handicap space and handicap access into the first floor. Road signage already in place for your office. So many possibilities for your office or retail space while also an investment opportunity to lease individual offices or an entire floor. 3 floors with each having its own HVAC unit.