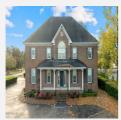

# **NO HOA**

Prime location commercial office building on 100 x 185 corner lot, located within 1/4 mile of Hwy 70. This classic brick building has a total of 22 office spaces, a conference room, and large reception area. Renovations including paint and carpet completed in 2017. There are a total of 4 bathrooms, 2 on the first and 2 on the second floors. 2 common work space areas, 2 kitchenette/break areas, 3 walk-in storage closets, walk-in attic, and outside storage area. Exterior is nicely landscaped with 24 parking spaces including a handicap space and handicap access into the first floor. Road signage already in place for your office. So many possibilities for your office or retail space while also an investment opportunity to lease individual offices or an entire floor. 3 floors with each having its own HVAC unit.

12 Photographs

# **PHOTO GALLERY**