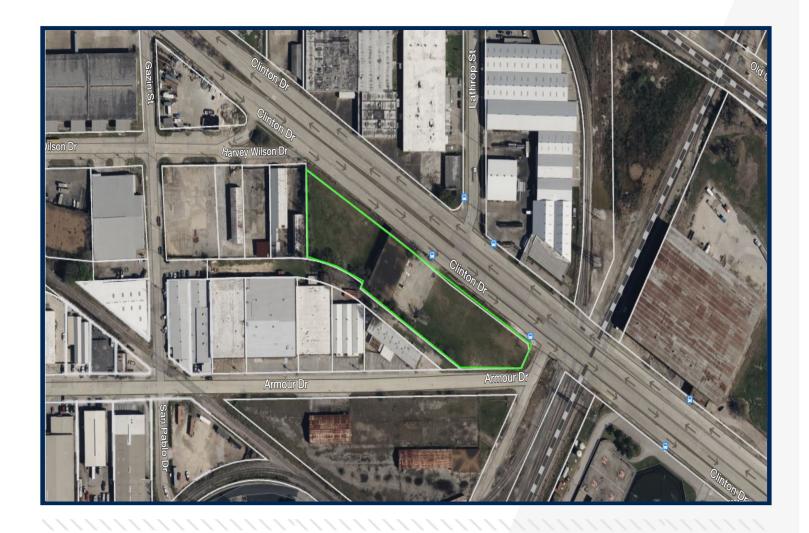

## 6940 Harvey Wilson Houston, TX 77020

- +/- 10,500sf Office/Warehouse on 2.39 Acres
- +/1,500 Office Space, Tilt-Wall Construction
- (5) Overhead Doors, (3) Dock-High & (2) Grade-Level
- +/-2.39 Acres Partially Stabilized
- Excellent Egress/Ingress for 18-Wheelers and Large Trucks
- 2nd Floor Concrete Mezzanine
- Easy Access to I-10 / Hwy 59 / 610 Loop

## 6940 Harvey Wilson Drive

• +/- 10,500sf Office/Warehouse on 2.39 Acres