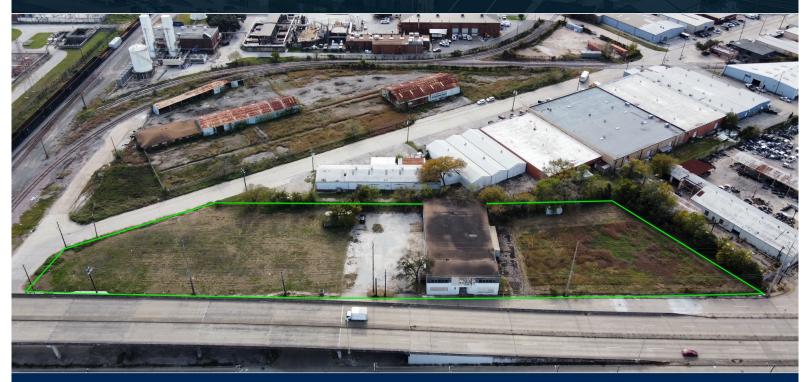

## **FOR LEASE**

## 6940 Harvey Wilson Houston, TX 77020

- +/- 10,500sf Office/Warehouse on 2.39 Acres
- +/1,500 Office Space, Tilt-Wall Construction
- (5) Overhead Doors, (3) Dock-High & (2) Grade-Level
- +/-2.39 Acres Partially Stabilized
- Excellent Egress/Ingress for 18-Wheelers and Large Trucks
- 2nd Floor Concrete Mezzanine
- Easy Access to I-10 / Hwy 59 / 610 Loop

## 6940 Harvey Wilson Drive

• +/- 10,500sf Office/Warehouse on 2.39 Acres