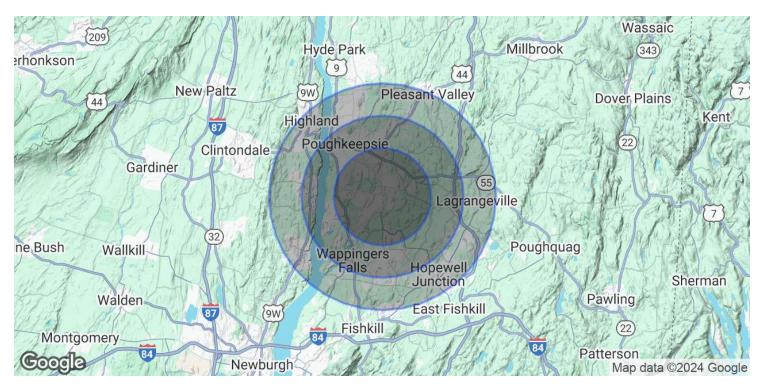

### DEMOGRAPHICS & STATISTICS POPULATION, HOUSEHOLD & INCOME

### **DUTCHESS COUNTY & ULSTER COUNTY AREA**

| POPULATION                                             | 3 MILES                                 | 5 MILES                   | 7 MILES                   |
|--------------------------------------------------------|-----------------------------------------|---------------------------|---------------------------|
| Total Population                                       | 33,626                                  | 96,910                    | 146,579                   |
| Average Age                                            | 43.9                                    | 42.8                      | 42.0                      |
| Average Age (Male)                                     | 42.9                                    | 41.3                      | 40.8                      |
| Average Age (Female)                                   | 45.4                                    | 44.0                      | 43.1                      |
|                                                        |                                         |                           |                           |
|                                                        |                                         |                           |                           |
| HOUSEHOLDS & INCOME                                    | 3 MILES                                 | 5 MILES                   | 7 MILES                   |
| HOUSEHOLDS & INCOME Total Households                   | 3 MILES<br>12,544                       | <b>5 MILES</b> 40,655     | <b>7 MILES</b> 59,147     |
|                                                        | •                                       | •                         |                           |
| Total Households                                       | 12,544                                  | 40,655                    | 59,147                    |
| Total Households # of Persons per HH                   | 12,544                                  | 40,655                    | 59,147<br>2.5<br>\$99,667 |
| Total Households # of Persons per HH Average HH Income | 12,544<br>2.7<br>\$117,324<br>\$314,029 | 40,655<br>2.4<br>\$96,646 | 59,147<br>2.5<br>\$99,667 |