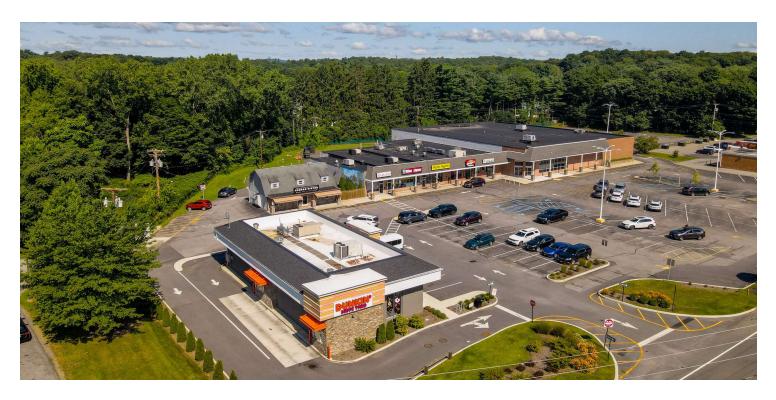

### RED OAKS MILL SHOPPING CENTER - JOIN DUNKIN DONUTS

ADDRESS: 40 Vassar Road

Poughkeepsie, NY 12603

**LOCATION:** From U.S. Route 9, turn onto

Spackenkill Rd, turn right onto

Vassar Rd and destination will be

# SURVEY MAP - DRIVE THRU IN PLACE 40 VASSAR ROAD, POUGHKEEPSIE, NY 12603