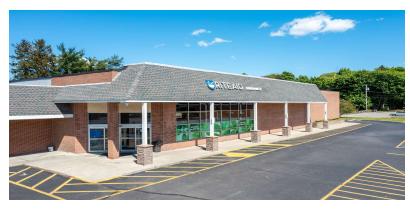

#### PROPERTY OVERVIEW

CR Properties Group is pleased to offer a former Rite Aid Pharmacy located in Red Oaks Mill. The existing storefront offers 20,174 SF, end unit, parking on site, located on heavily traveled Vassar Road.

#### FORMER RITE AID PHARMACY / FORMER GRAND UNION SUPERMARKET