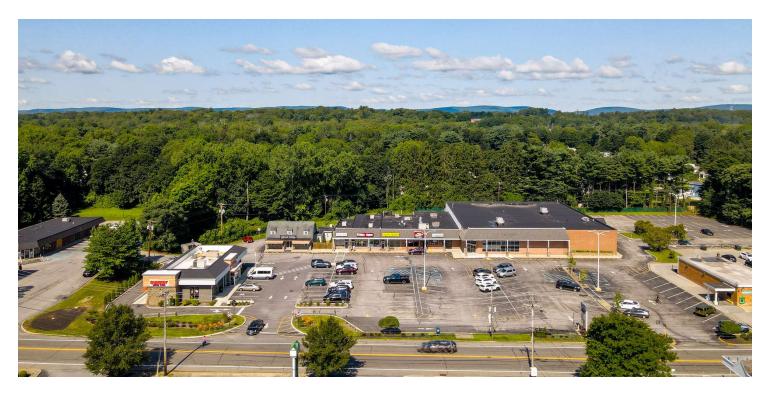

# AVAILABLE - FORMER RITE AID PHARMACY 40 VASSAR ROAD, POUGHKEEPSIE, NY 12603

### RED OAKS MILL SHOPPING CENTER - JOIN DUNKIN DONUTS

ADDRESS: 40 Vassar Road

Poughkeepsie, NY 12603

**LOCATION:** From U.S. Route 9, turn onto

Spackenkill Rd, turn right onto

Vassar Rd and destination will be

on the left.

LOT SIZE: 3.4 Acres

BUILDING SIZE: 29,884 SF

**SPACE AVAILABLE:** 20,174 SF

**TRAFFIC COUNT:** 13,959 AADT on Vassar Road

**LEASE RATE:** Available Upon Request

#### PROPERTY OVERVIEW

CR Properties Group is pleased to offer a former Rite Aid Pharmacy located in Red Oaks Mill. The existing storefront offers 20,174 SF, end unit, parking on site, located on heavily traveled Vassar Road.