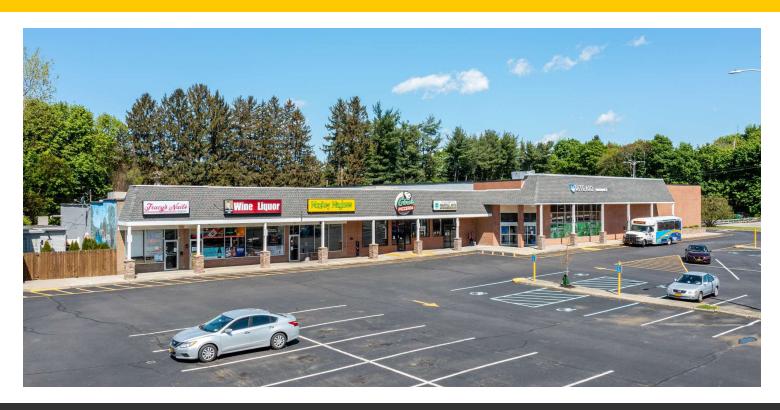

# AVAILABLE - FORMER RITE AID PHARMACY 40 VASSAR ROAD, POUGHKEEPSIE, NY 12603

### RED OAKS MILL SHOPPING CENTER - JOIN DUNKIN DONUTS

ADDRESS: 40 Vassar Road

Poughkeepsie, NY 12603

**LOCATION:** From U.S. Route 9, turn onto

Spackenkill Rd, turn right onto

Vassar Rd and destination will be

on the left.

LOT SIZE: 3.4 Acres

BUILDING SIZE: 29,884 SF

**SPACE AVAILABLE:** 20,174 SF

**TRAFFIC COUNT:** 13,959 AADT on Vassar Road

**LEASE RATE:** Available Upon Request

#### PROPERTY OVERVIEW

CR Properties Group is pleased to offer a former Rite Aid Pharmacy located in Red Oaks Mill. The existing storefront offers 20,174 SF, end unit, parking on site, located on heavily traveled Vassar Road.