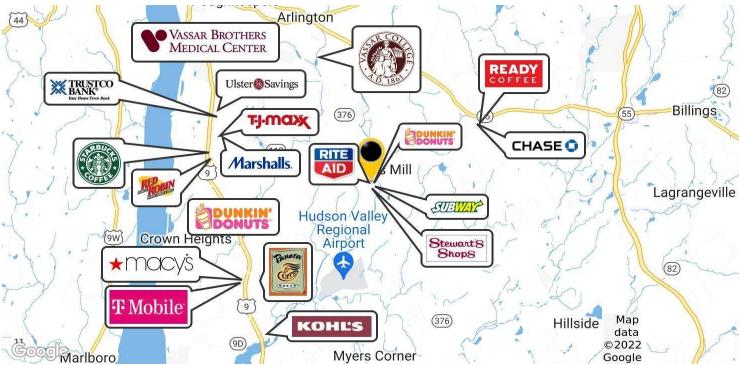

ite, located on heavily traveled Vassar Road.

Nearby Educational Institutions are Vassar College, Marist College, Bard College, Dutchess Community College, Culinary Institute of America, SUNY New Paltz, SUNY Orange, SUNY Ulster. Private & Religious Institutions include Faith Christian Academy, Oakwood Friends School, Our Lady of Lourdes High School, St. Martin de Porres. Public Schools include, Spackenkill High School, Hagan Elementary School, Orville A. Todd Middle School, & Nassau Elementary School.





# SURVEY MAP - DRIVE THRU IN PLACE 40 VASSAR ROAD, POUGHKEEPSIE, NY 12603

#### FORMER RITE AID PHARMACY / FORMER GRAND UNION SUPERMARKET







### RED OAKS MILL AREA

FAITH ASSEMBLY, OUR LADY OF LOURDES, SPACKENKILL HIGH

#### VASSAR ROAD - GATEWAY TO VASSAR COLLEGE & U.S. ROUTE 9







CO (II) (1) (2) (2) (ESC ALL DATA BELIEVED TO BE ACCURATE BUT NOT WARRANTED



### DEMOGRAPHICS & STATISTICS POPULATION, HOUSEHOLD & INCOME

### **DUTCHESS COUNTY & ULSTER COUNTY AREA**



| POPULATION                                             | 3 MILES                                 | 5 MILES                   | 7 MILES                   |
|--------------------------------------------------------|-----------------------------------------|---------------------------|---------------------------|
| Total Population                                       | 33,626                                  | 96,910                    | 146,579                   |
| Average Age                                            | 43.9                                    | 42.8                      | 42.0