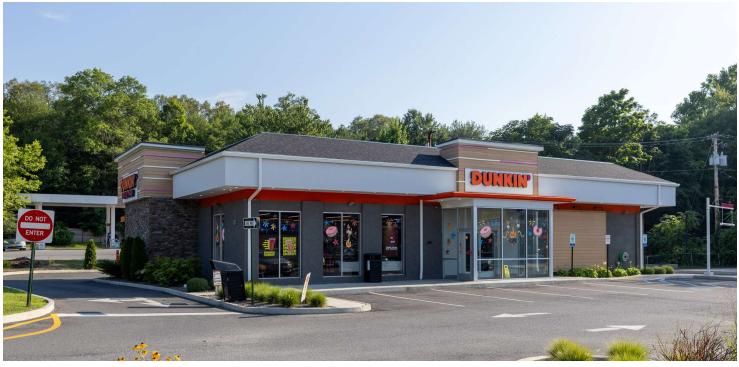

### RED OAKS MILL SHOPPING CENTER - JOIN DUNKIN DONUTS

ADDRESS: 40 Vassar Road

Poughkeepsie, NY 12603

**LOCATION:** From U.S. Route 9, turn onto

Spackenkill Rd, turn right onto

Vassar Rd and destination will be