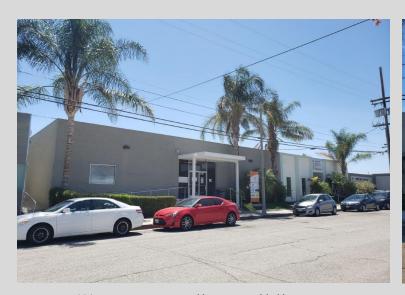

19420 Londelius St: Apx. 6,860 sf. Concrete Block Building Large Fenced Rear Yard w/ Wrought Iron Fencing Functional Offices with 4 Restrooms 400 Amps 240 Volt Three Phase Electrical Service

#### 19420 Londelius St:

Apx. 6,860 sf. Concrete Block Building Large Fenced Rear Yard w/ Wrought Iron Fencing Great Small Manufacturing Facility Functional Offices with 4 Restrooms 400 Amps 240 Volt Three Phase Electrical Service