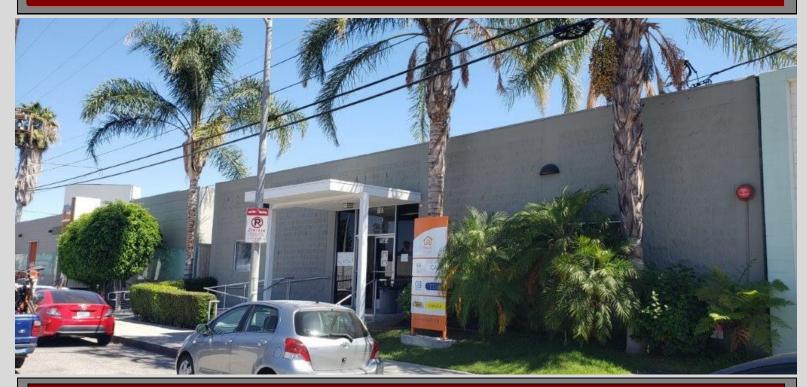

# 19414-20 Londelius Street, Northridge, CA 91324

Two (2) Free-Standing Buildings on One Lot!

19414 Londelius St: - Apx. 9,520 sf. Concrete Block Building Large Fenced Rear Yard w/ Wrought Iron Fencing Rebuilt After Fire in 2007 - Beautiful Façade & Entry Gorgeous Interior Improvements w/ A/C Throughout 3 Restrooms, Nice Kitchen & High End Lighting

#### 19414 Londelius St:

Apx. 9,520 sf. Concrete Block Building Large Fenced Rear Yard w/ Wrought Iron Fencing Rebuilt After Fire in 2007 - Beautiful Façade & Entry Gorgeous Interior Improvements w/ A/C Throughout 3 Restrooms, Nice Kitchen & High End Lighting 400 Amps 240 Volt Three Phase Electrical Service Fire Sprinklers, New Asphalt in Rear Yard