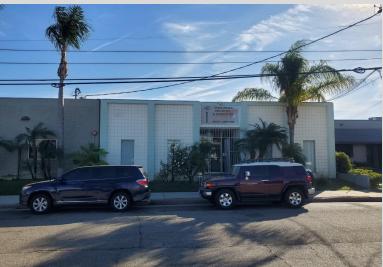

19420 Londelius St: Apx. 6,860 sf. Concrete Block Building Large Fenced Rear Yard w/ Wrought Iron Fencing Functional Offices with 4 Restrooms 400 Amps 240 Volt Three Phase Electrical Service

#### 19420 Londelius St:

Apx. 6,860 sf. Concrete Block Building Large Fenced Rear Yard w/ Wrought Iron Fencing Great Small Manufacturing Facility Functional Offices with 4 Restrooms 400 Amps 240 Volt Three Phase Electrical Service