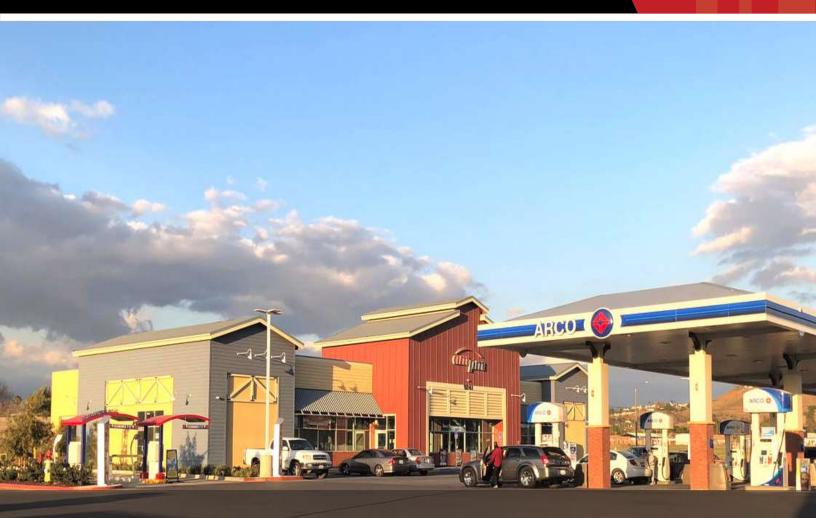

#### **PROPERTY OVERVIEW**

Unique opportunity to lease space at one of the most desired shopping centers in Jurupa Valley. With a recently opened anchor Arco gas station and AM/PM Mini-mart, this center is already attracting over 3,000 visitors per day and that number is only growing. Built to Suit or Ground Lease Pads available.

Current tenants include ARCO, AM/PM, GoGo Express Carwash and Chelo's burgers. We're seeking amazing local, regional and national tenants in all industries, especially service businesses! Restaurants, nails, hairs, cleaners, dentists, doctors, insurance agents, and all other local businesses, come find your home here!

#### LEASE HIGHLIGHTS

- 3.5 miles from I-15 Freeway
- 5 miles from 60 Freeway
- Arco gas station and AMPM convenience store located in the same plaza
- 25 ft monument sign available on Limonite Ave
- Spacious amount of space for parking