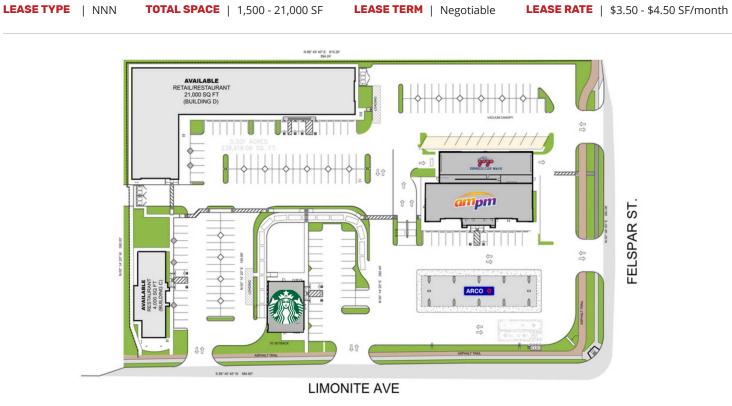

Currently planned pads include a 4,000 sf restaurant or retail pad and a 3,000 sf drive-thru pad with high capacity 16-car stack drive-thru!! Also a vanilla shell building of 21,000 sf under construction with lease opportunities ranging from 1,500 sf to 21,000 sf.

#### Limonite Plaza | NWC Limonite Ave & Felspar Street Jurupa Valley, CA 91782

| SUITE                             | TENANT    | SIZE (SF)         | LEASE TYPE | LEASE RATE               | DESCRIPTION                             |
|-----------------------------------|-----------|-------------------|------------|--------------------------|-----------------------------------------|
| 4,964 SF Restaurant Space         | Available | 4,964 SF          | NNN        | \$4.50 SF/month          | This space is ideally for a restaurant. |
| 21,000 SF Retail/Restaurant Space | Available | 1,500 - 21,000 SF | NNN        | \$3.50 - \$4.50 SF/month |                                         |