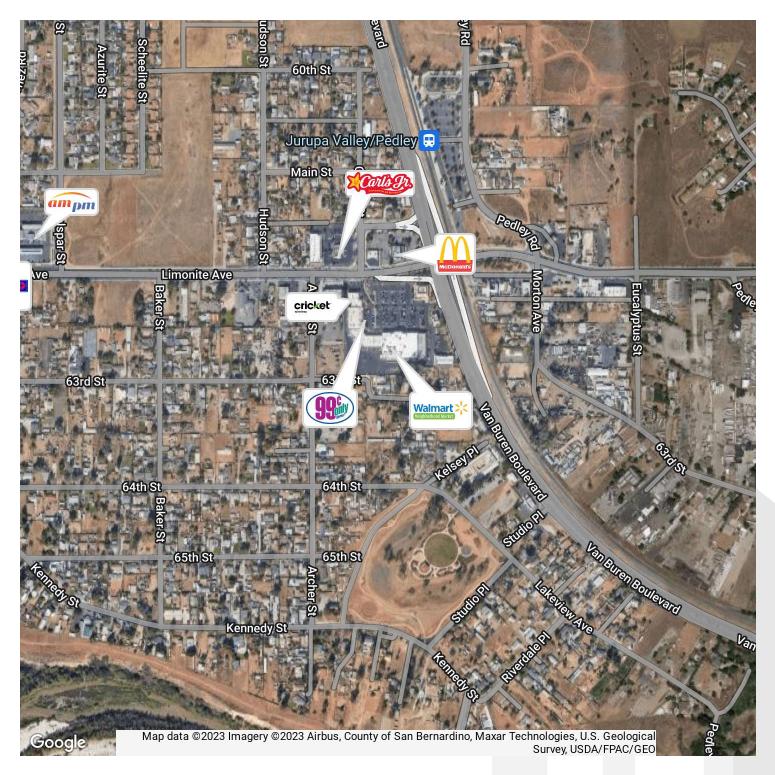

This neighborhood Shopping center is on Limonite Ave and Felspar St in the rapidly growing Jurupa Valley, CA. Nearby Walmart anchored shopping center at Van Buren Blvd which experiences over 75,000 CPD and hundreds of thousands of shoppers a year. Jurupa Valley is considered one of the top growing cities in all of Riverside County with a population growth of 14% since 2010.

Current tenants include ARCO, AM/PM, GoGo Express Carwash and Chelo's burgers. We're seeking amazing local, regional and national tenants in all industries, especially service businesses! Restaurants, nails, hairs, cleaners, dentists, doctors, insurance agents, and all other local businesses, come find your home here!

#### LEASE HIGHLIGHTS

- 3.5 miles from I-15 Freeway
- 5 miles from 60 Freeway
- Arco gas station and AMPM convenience store located in the same plaza
- 25 ft monument sign available on Limonite Ave
- Spacious amount of space for parking