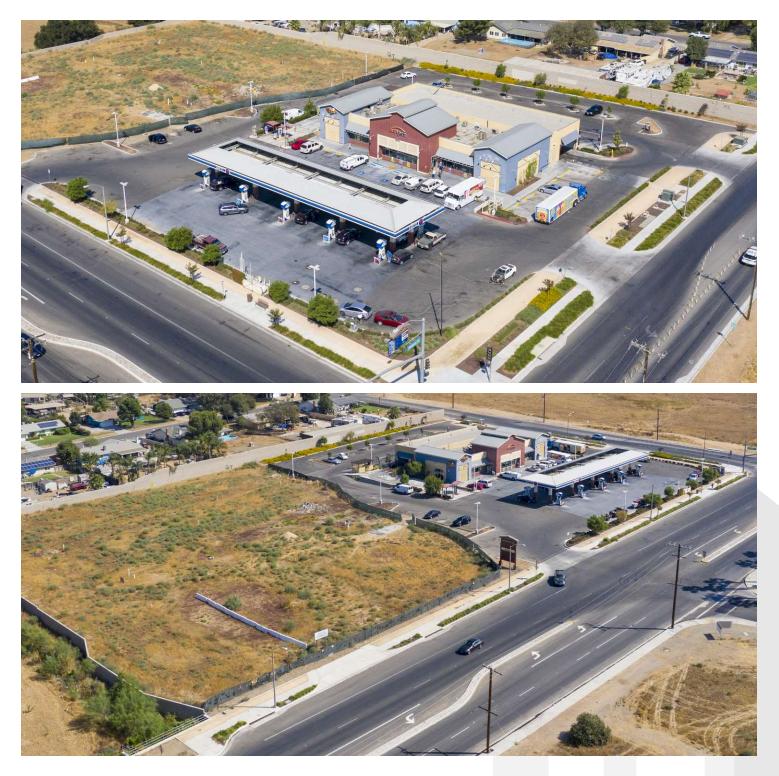

#### **PROPERTY OVERVIEW**

Unique opportunity to lease space at one of the most desired shopping centers in Jurupa Valley. With a recently opened anchor Arco gas station and AM/PM Mini-mart, this center is already attracting over 3,000 visitors per day and that number is only growing. Built to Suit or Ground Lease Pads available.

This neighborhood Shopping center is on Limonite Ave and Felspar St in the rapidly growing Jurupa Valley, CA. Nearby Walmart anchored shopping center at Van Buren Blvd which experiences over 75,000 CPD and hundreds of thousands of shoppers a year. Jurupa Valley is considered one of the top growing cities in all of Riverside County with a population growth of 14% since 2010.

#### LEASE HIGHLIGHTS

- 3.5 miles from I-15 Freeway
- 5 miles from 60 Freeway
- Arco gas station and AMPM convenience store located in the same plaza
- 25 ft monument sign available on Limonite Ave
- Spacious amount of space for parking