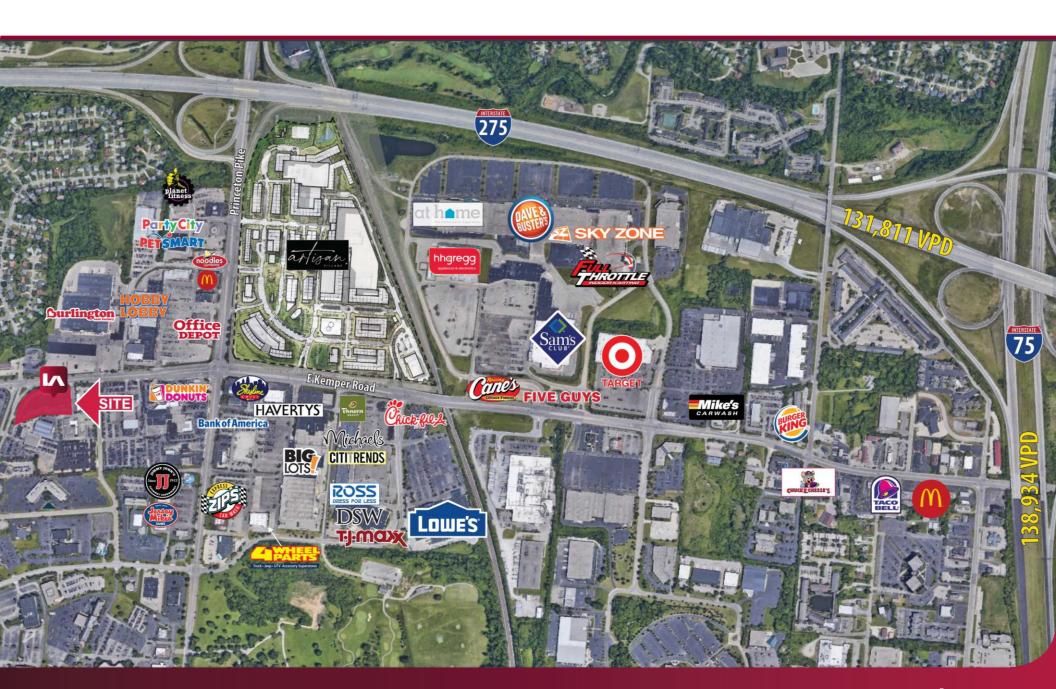

#### **TRAFFIC COUNTS:**

10260 Alliance Road, Suite 200

- Kemper Rd. & Northland Blvd. 19,839 VPD
- North on Princeton Pike 43,507 VPD