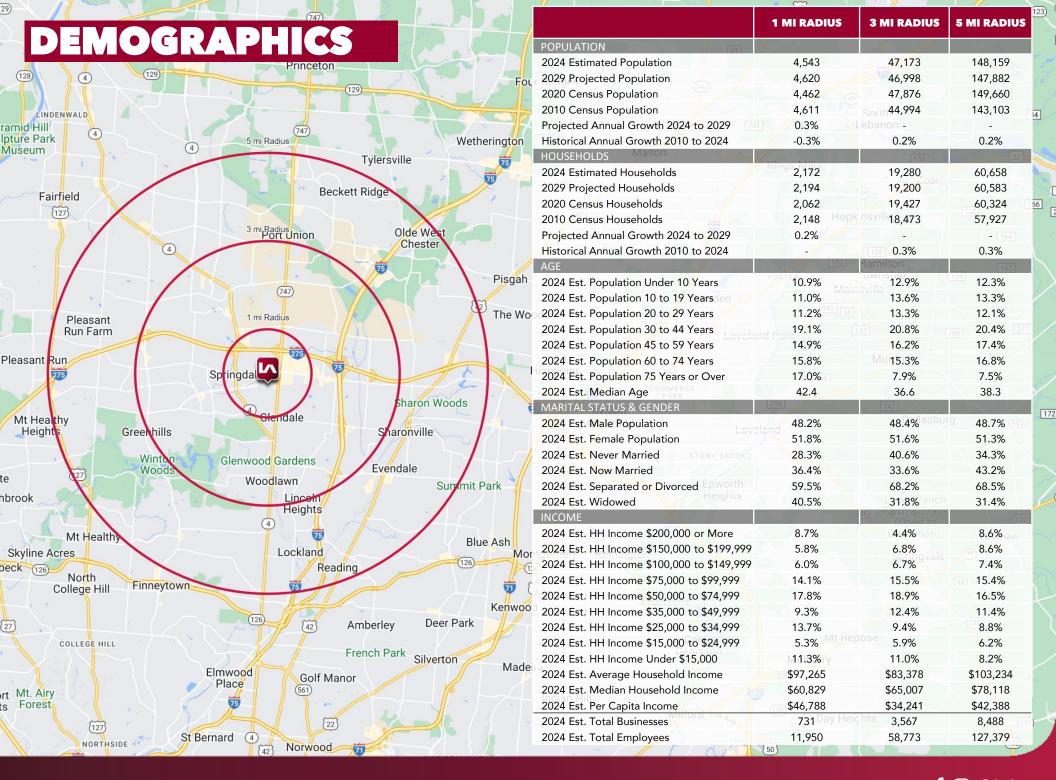

## **TENANT LIST**

125

Kratom

| 1. | 109 | Shangri La           | 9.  | 12 |
|----|-----|----------------------|-----|----|
| 2. | 111 | AVAILABLE - 3,204 SF | 10. | 12 |
| 3. | 113 | Revolution Vapes     | 11. | 13 |
| 4. | 115 | AVAILABLE - 1,500 SF | 12. | 13 |
| 5. | 119 | AVAILABLE - 5,019 SF | 13. | 13 |
| 6. | 121 | Nail Salon           | 14. | 13 |
| 7. | 123 | African Grocery      |     |    |

| 9.  | 127 | AVAILABLE-1,756 SF      |
|-----|-----|-------------------------|
| 10. | 129 | Sterling Rapid Response |
| 11. | 133 | AVAILABLE - 3,352 SF    |
| 12. | 135 | Lu Lu's                 |
| 13. | 137 | AVAILABLE - 1,196 SF    |
| 14. | 139 | Marisco – Lindo         |



FLOOR PLAN NOT TO SCALE

8.

## RETAIL FOR LEASE

# **KEMPER SQUARE**





10260 Alliance Road, Suite 200