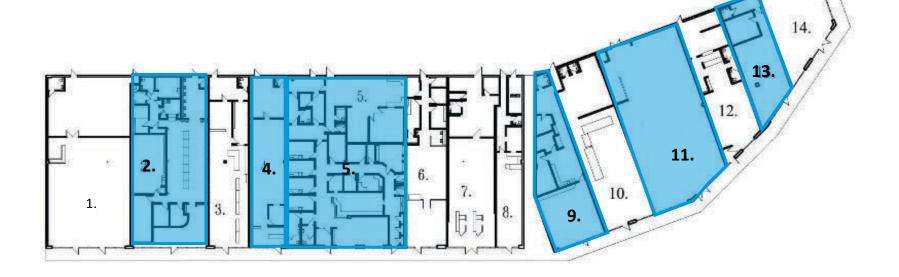

### **TENANT LIST**

125

Kratom

| 1. | 109 | Shangri La           | 9.  | 12 |
|----|-----|----------------------|-----|----|
| 2. | 111 | AVAILABLE - 3,204 SF | 10. | 12 |
| 3. | 113 | Revolution Vapes     | 11. | 13 |
| 4. | 115 | AVAILABLE - 1,500 SF | 12. | 13 |
| 5. | 119 | AVAILABLE - 5,019 SF | 13. | 13 |
| 6. | 121 | Nail Salon           | 14. | 13 |
| 7. | 123 | African Grocery      |     |    |

| 9.  | 127 | AVAILABLE-1,756 SF      |
|-----|-----|-------------------------|
| 10. | 129 | Sterling Rapid Response |
| 11. | 133 | AVAILABLE - 3,352 SF    |
| 12. | 135 | Lu Lu's                 |
| 13. | 137 | AVAILABLE - 1,196 SF    |
| 14. | 139 | Marisco – Lindo         |

FLOOR PLAN NOT TO SCALE

8.