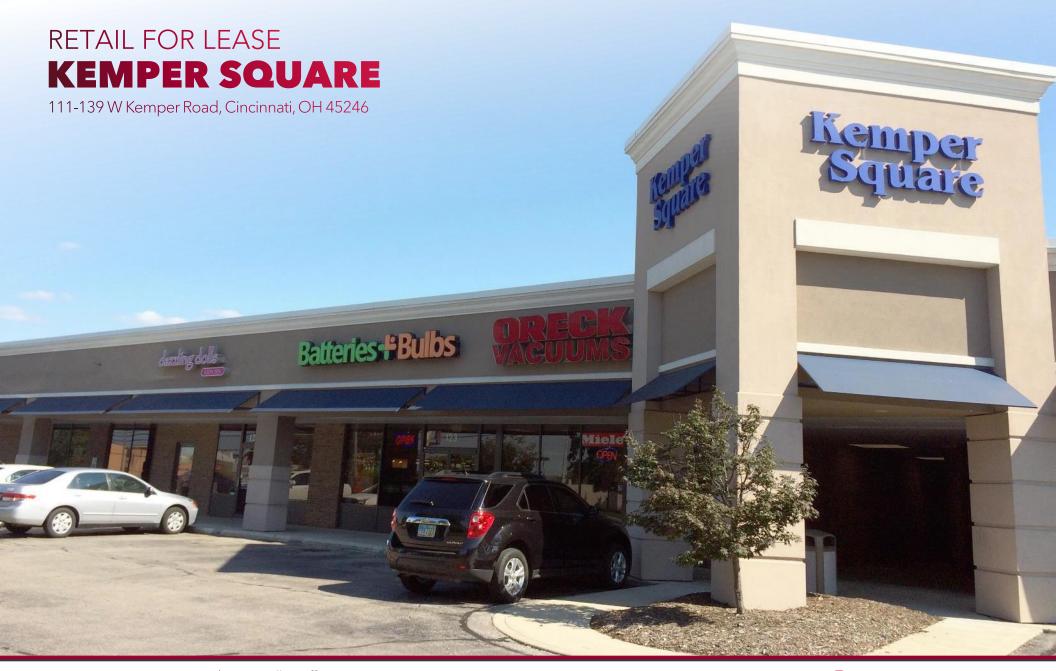

### RETAIL FOR LEASE

## **KEMPER SQUARE**

1,196 SF; 1,500 SF; 1,756 SF; 3,352 SF; 5,019 SF **FOR LEASE:** 

3,204 SF - Available December 2024

\$13.50 PSF NNN (\$4.75) PRICING:

· Located in Tri-County, Southern Ohio's dominant retail trade area

- 1/4 mile west of the \$1 Billion Artisan Village redevelopment project
- · Recently remodeled facade
- Outstanding visibility