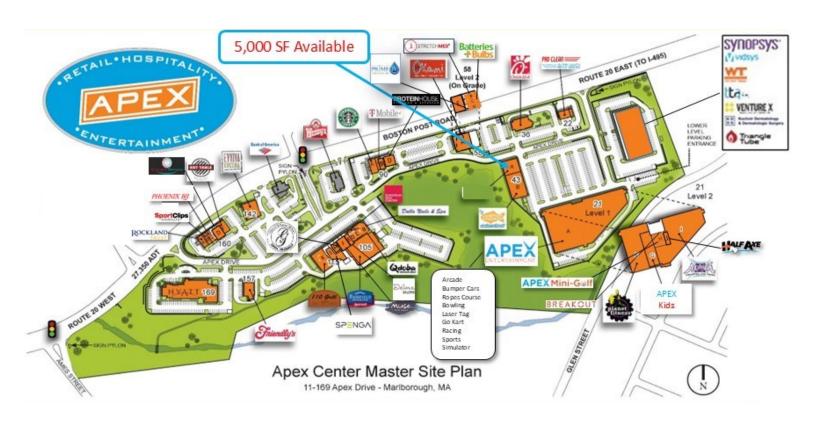

#### **Site Plan**

#### Space 10A - 5,000 SF Available

#### **Features**

- Former Title Boxing
- Adjacent to Goldfish Swim School
- Great visibility on Route 20
- Endcap
- 5,000 SF
- Ample Parking