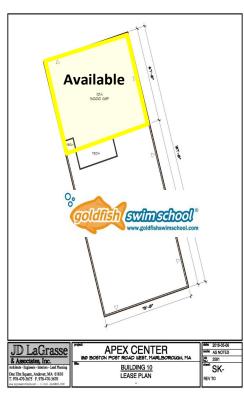

ional service providers in the I-495/Mass Pike/I-290 corridor. As a world-class interactive entertainment hub, it drives substantial foot traffic, provides ample parking, and offers high visibility frontage. This vibrant retail environment is complemented by premium accommodations, including Hyatt Place and Fairfield Inn, as well as a diverse range of dining options, such as 110 Grill, Evviva Trattoria, Chick-fil-A, and Starbucks.

**Now Available**: A prime retail space of 5,000 SF at 43A Apex Drive, Space 10A is now available. This attractive location is opposite Chick-fil-A and Apex Entertainment Center, offering an ideal setting for your business in this thriving hub.



### **Apex Center of New England**

Boston Post Road West | Marlborough, MA

#### Space 10A - 5,000 SF Available





#### **Features**

- Former Title Boxing
- Adjacent to Goldfish Swim School
- Great visibility on Route 20
- Endcap
- 5,000 SF
- Ample Parking







## **Apex Center of New England**

Boston Post Road West | Marlborough, MA

#### **Retail Market**



| 2024 Demographics                  | 1 Mile    | 3 Miles   | 5 Miles   | 10 Miles  |
|------------------------------------|-----------|-----------|-----------|-----------|
| Estimated Population               | 3,714     | 36,138    | 92,472    | 338,120   |
| Estimated Daytime Population       | 11,527    | 33,106    | 69,755    | 181,996   |
| Estimated Households               | 1,528     | 14,059    | 36,276    | 128,934   |
| Estimated Average Household Income | \$129,346 | \$125,180 | \$130,368 | \$143,420 |



# **Retail Space For