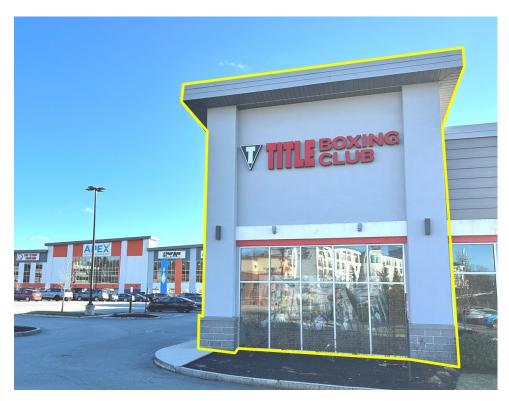

#### Space 10A - 5,000 SF Available

#### **Features**

- Former Title Boxing
- Adjacent to Goldfish Swim School
- Great visibility on Route 20
- Endcap
- 5,000 SF
- Ample Parking