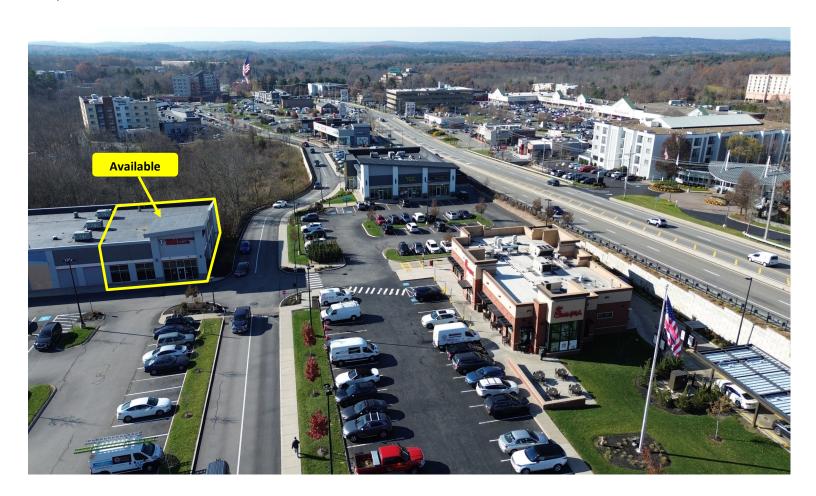

# **Apex Center of New England**

Boston Post Rd. West, Marlborough, MA 5,000 SF Available

**Now Available**: A prime retail space of 5,000 SF at 43A Apex Drive, Space 10A is now available. This attractive location is opposite Chick-fil-A and Apex Entertainment Center, offering an ideal setting for your business in this thriving hub.