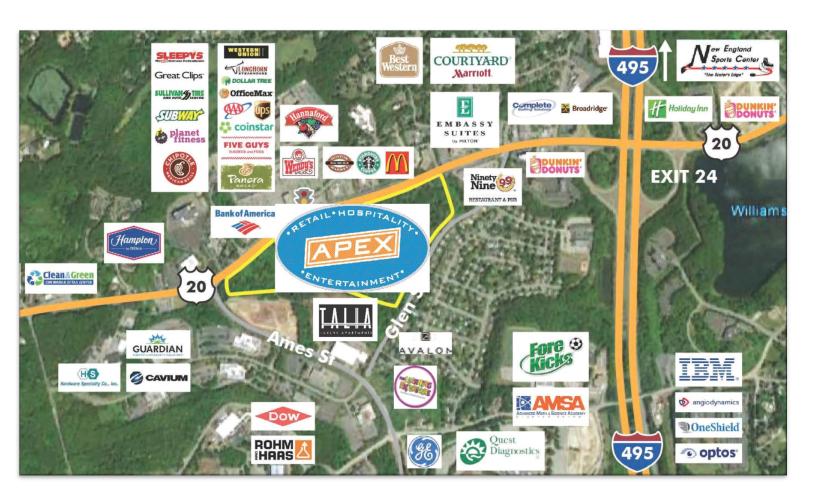

# **Apex Center of New England**

Boston Post Rd. West, Marlborough, MA 5,000 SF Available

#### **Overview**

Featuring impressive architecture and unmatched functionality, the 500,000 SF Apex Center of New England stands as the premier destination. for retailers and professional service providers in the I-495/Mass Pike/I-290 corridor. As a world-class interactive entertainment hub, it drives substantial foot traffic, provides ample parking, and offers high visibility frontage. This vibrant retail environment is complemented by premium accommodations, including Hyatt Place and Fairfield Inn, as well as a diverse range of dining options, such as 110 Grill, Evviva Trattoria, Chick-fil-A, and Starbucks.

**Now Available**: A prime retail space of 5,000 SF at 43A Apex Drive, Space 10A is now available. This attractive location is opposite Chick-fil-A and Apex Entertainment Center, offering an ideal setting for your business in this thriving hub.