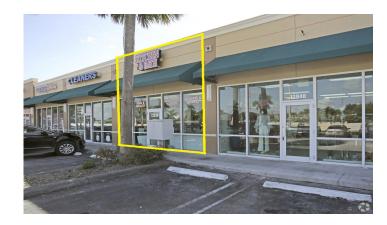

### The Space

| Square Feet     | 958            |
|-----------------|----------------|
| Annual Rent PSF | \$42.00        |
| Lease Type      | Modified Gross |