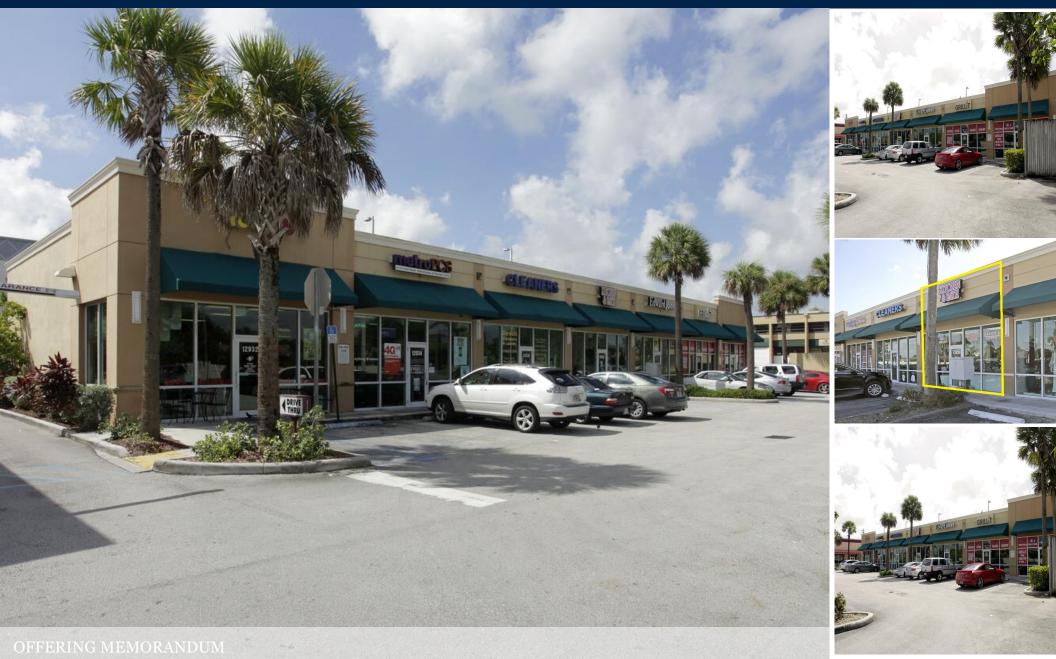

# **Pineland Plaza**

12936 SW 120 St. Miami, FL 33186 ONE Sotheby's INTERNATIONAL REALTY Mariny Charrizo III 786.4533.3171 Manny Chamizo III Global Commercial Director (786) 453-3171 FLAcommercial@gmail.com

### PROPERTY FEATURES

| TOTAL TENANTS            | 8                  |
|--------------------------|--------------------|
| BUILDING SF              | 6,709              |
| GLA (SF)                 | 5,933              |
| LAND SF                  | 38,055             |
| LAND ACRES               | .87                |
| YEAR BUILT               | 2004               |
| ZONING TYPE              | Industrial: Retail |
| NUMBER OF STORIES        | 1                  |
| NUMBER OF BUILDINGS      | 1                  |
| NUMBER OF PARKING SPACES | 42                 |
| PARKING RATIO            | 7.08/1000SF        |
| NUMBER OF PADS           | 1                  |
| NUMBER OF INGRESSES      | 3                  |
| NUMBER OF EGRESSES       | 3                  |
|                          |                    |