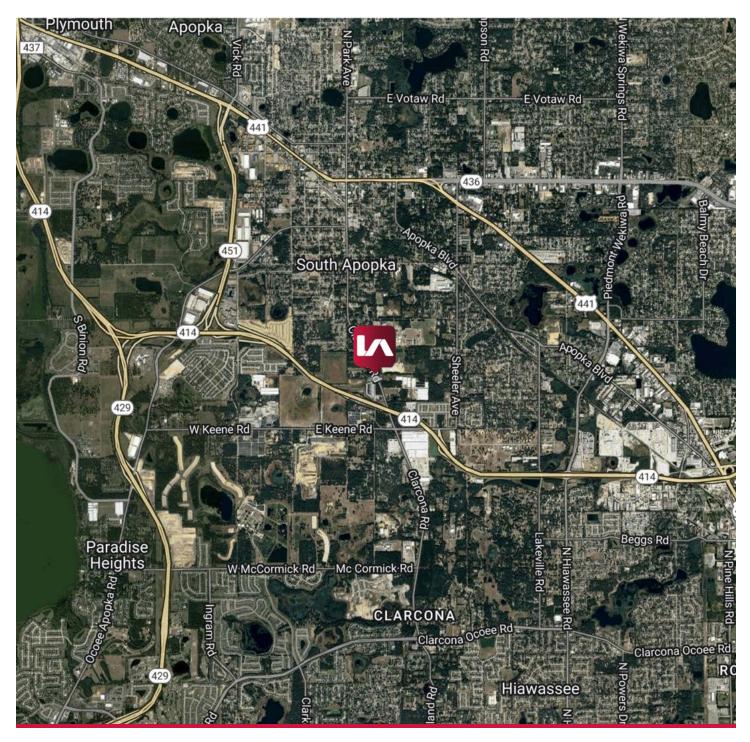

## **PROPERTY HIGHLIGHTS**

- Total Site Size: 1.34± Acres
- Parcel ID: 22-21-28-0000-00-210
- Zoning: I-L (City of Apopka)
- Location: Clarcona Road is a prominent thoroughfare in Apopka FL, stretching approximately 6 miles through the heart of Apopka and serves as a vital artery, providing easy access to SR-414 and SR-429