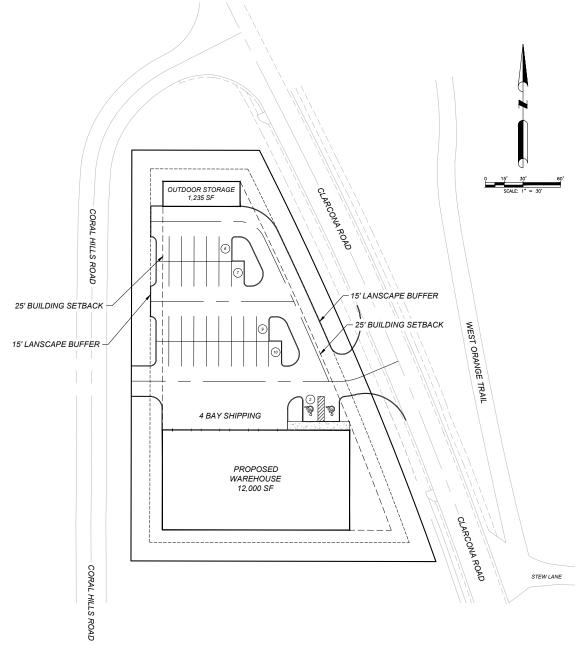

# FOR SALE | INDUSTRIAL ZONED LAND



APOPKA, FL 32703



## **PROPERTY HIGHLIGHTS**

- Total Site Size: 1.34± Acres
- Parcel ID: 22-21-28-0000-00-210
- Zoning: I-L (City of Apopka)
- Location: Clarcona Road is a prominent thoroughfare in Apopka FL, stretching approximately 6 miles through the heart of Apopka and serves as a vital artery, providing easy access to SR-414 and SR-429

### **SALE PRICE:** \$800,000

#### Contact:

Ryan Griffith Vice President rgriffith@lee-associates.com D 321.281.8512 Christopher "CJ" Griffith, SIOR Vice President cgriffith@lee-associates.com D 321.281.8508 Derek Riggleman, SIOR Senior Vice President | Principal driggleman@lee-associates.com D 321.281.8507

# CLARCONA ROAD

APOPKA, FL 32703



#### **CONCEPT PLAN**



#### Contact:

Ryan Griffith Vice President rgriffith@lee-associates.com D 321.281.8512 Christopher "CJ" Griffith, SIOR Vice President cgriffith@lee-associates.com D 321.281.8508 Derek Riggleman, SIOR Senior Vice President | Principal driggleman@lee-associates.com D 321.281.8507

All information furnished regarding property for sale, rental or financing is from sources deemed reliable, but no warranty or representation is made to the accuracy thereof and same is submitted to errors, omissions, change of price, rental or other conditions prior to sale, lease or financing or withdrawal without notice. No liability of any kind is to be imposed on the broker herein.

## **1.34 ACRES OF INDUSTRIAL LAND FOR SALE**

## **CLARCONA ROAD**







#### Contact:

Ryan Griffith Vice President rgriffi