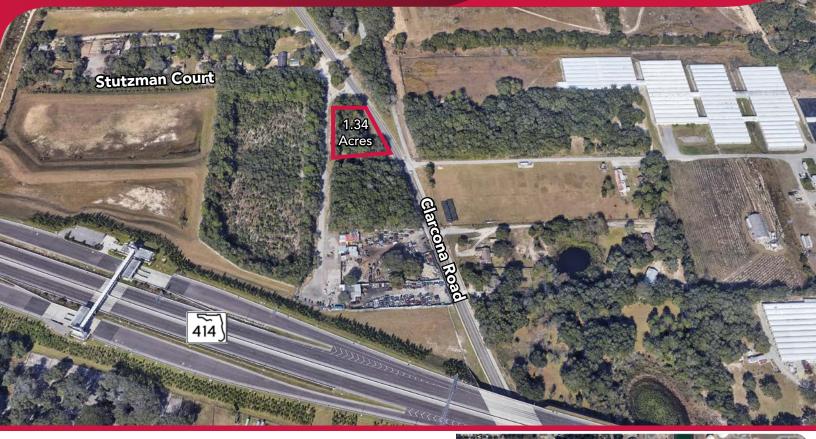

## **PROPERTY HIGHLIGHTS**

- Total Site Size: 1.34± Acres
- Parcel ID: 22-21-28-0000-00-210
- Zoning: I-L (City of Apopka)
- Location: Clarcona Road is a prominent thoroughfare in Apopka FL, stretching approximately 6 miles through the heart of Apopka and serves as a vital artery, providing easy access to SR-414 and SR-429

## **1.34 ACRES OF INDUSTRIAL LAND FOR SALE**

## **CLARCONA ROAD**