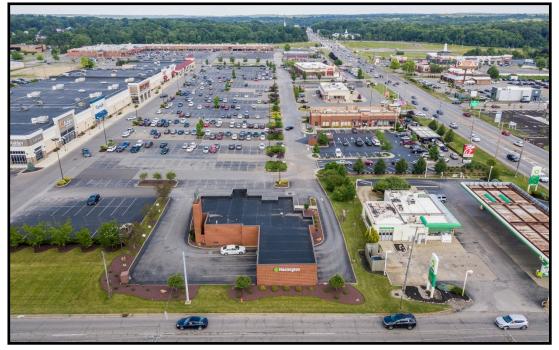

#### LOCATION

Boardman Poland Rd, Boardman, OH 44512

#### HIGHLIGHTS

- Owner/operators must see!! Established restaurant in Boardman/Poland, OH
- Turnkey multi-faceted opportunity: restaurant, bar, wine shop, and banquet rooms
- Well positioned along US 224 @South Ave/ Tiffany Blvd/I680
- Attractive assignable lease with options

#### TRAFFIC

Boardman Poland Rd = 32,730 VPD South Ave = 19,553 VPD Tiffany Blvd = 12,353 VPD