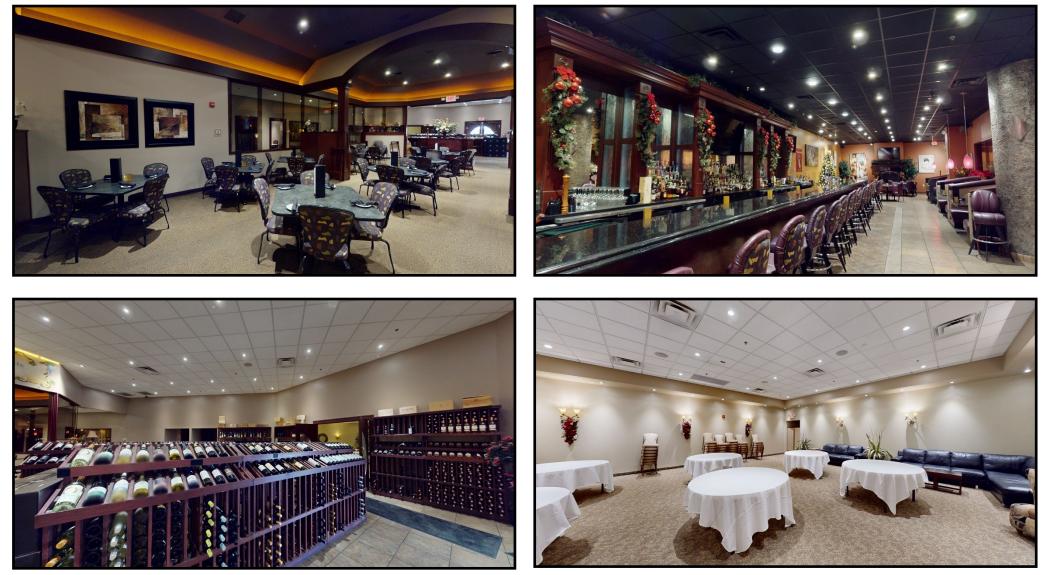

# INTERIOR

Office: 330.757.4889 | Fax: 330.294.5622 | 3830 Starr Centre Dr, Suite 2, Canfield, OH 44406

#### HIGHLIGHTS

- Owner/operators must see!! Established restaurant in Boardman/Poland, OH
- Turnkey multi-faceted opportunity: restaurant, bar, wine shop, and banquet rooms
- Well positioned along US 224 @South Ave/ Tiffany Blvd/I680
- Attractive assignable lease with options