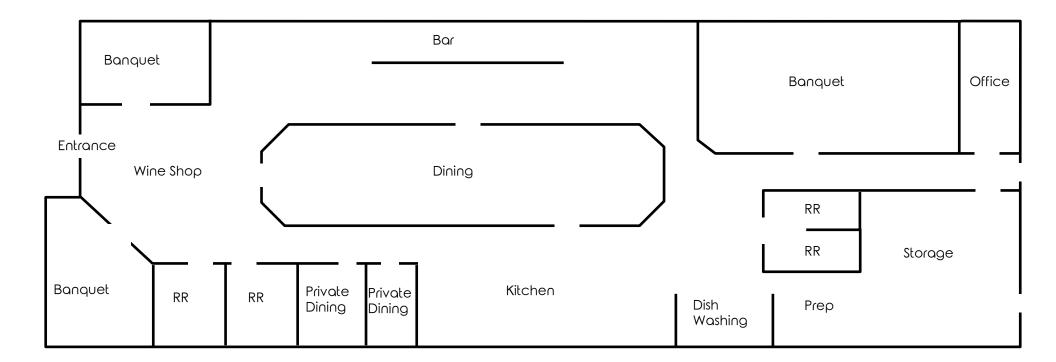

#### HIGHLIGHTS

- Owner/operators must see!! Established restaurant in Boardman/Poland, OH
- Turnkey multi-faceted opportunity: restaurant, bar, wine shop, and banquet rooms
- Well positioned along US 224 @South Ave/ Tiffany Blvd/I680
- Attractive assignable lease with options

## **SITE INFORMATION**

| WD Youngst                 | DEMOGRAPHICS     | 1 <b>M</b> I                                                                      | 3 MI      | 5 MI     |
|----------------------------|------------------|-----------------------------------------------------------------------------------|-----------|----------|
| New                        | POPULATION       | 5,243                                                                             | 61,731    | 111,180  |
| 422                        | HOUSEHOLDS       | 2,239                                                                             | 26,142    | 46,878   |
| 3Mi Campbell Villa         | AVERAGE AGE      | 44                                                                                | 42        | 42       |
| 62 7 170 Struthers 289     | MEDIAN HH INCOME | \$72,832                                                                          | \$55,752  | \$49,144 |
| IMI (616)                  | SITE             | URRENTUSEMahoning CountyURRENTUSERestaurant / Bar / Banquet<br>Hall / Wine Shop   |           |          |
| 625 SITE Lowellville       | LOCATION         |                                                                                   |           |          |
| Id 224 Boardman Poland 224 | CURRENT USE      |                                                                                   |           |          |
|                            | SIZE             |                                                                                   |           |          |
|                            | YEAR RENOVATED   | 2008<br>Pylon and building                                                        |           |          |
| 680 170                    | SIGNAGE          |                                                                                   |           |          |
| Willow Crest 630           | LEASE            | Attractive assignable lease with options                                          |           |          |
| New<br>Middletown          | PRICE            | \$2, <del>999,992</del> - includes business,<br>liquor license, bar, & restaurant |           |          |
| North Lima                 |                  | assets REDUC                                                                      | ED \$2,84 | 49,999   |