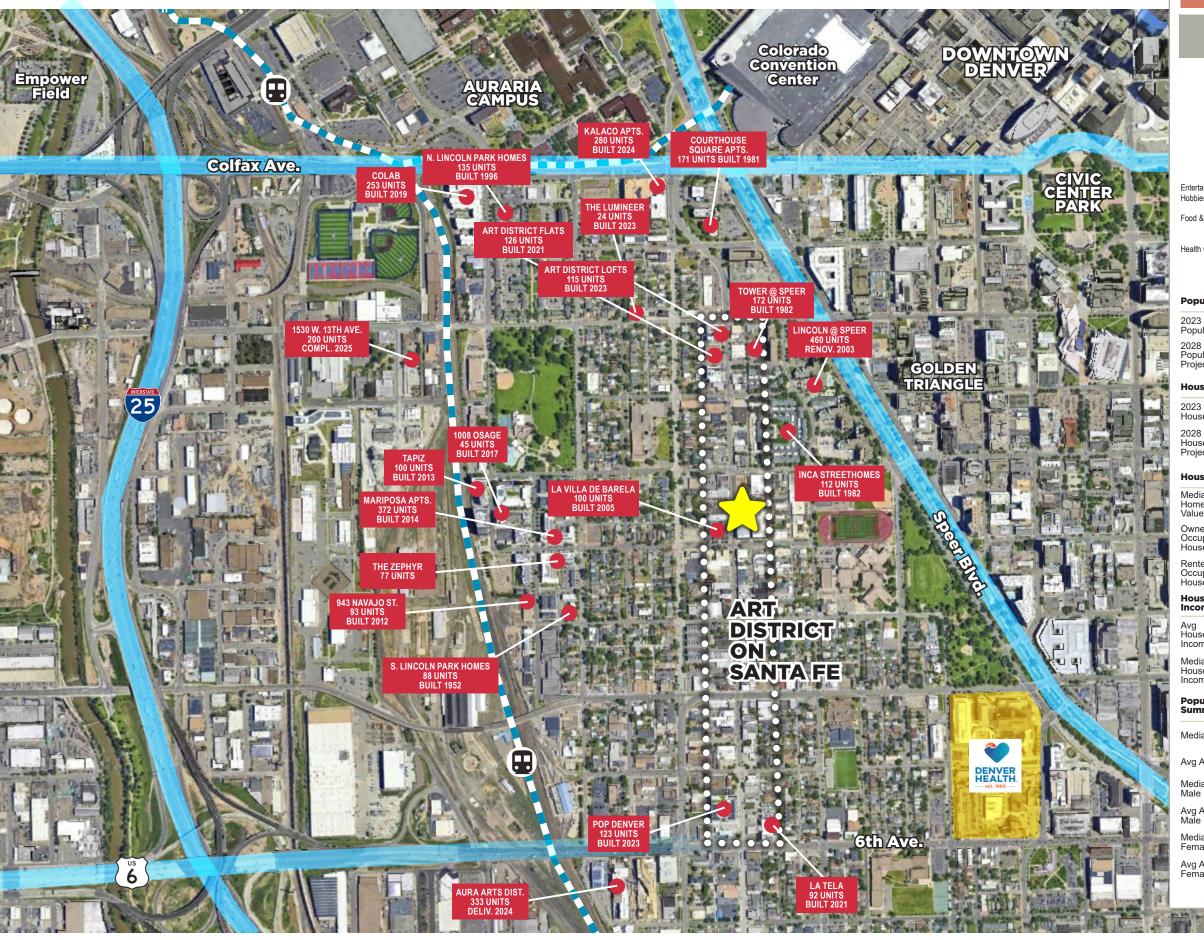

Quin is located in one of the most walkable neighborhoods in Denver: the Art District on Santa Fe. Just blocks away from MSU Denver, the Denver Art Museum, and Sunken Gardens Park, Lincoln Park hosts diverse restaurants, exquisite shopping, and a vibrant nightlight - with Quin in the heart of it all.

### LOCATED IN THE VIBRANT ART DISTRICT ON SANTA FE

The Art District on Santa Fe is one of Denver's most energetic and walkable neighborhoods. Explore the art galleries and murals on Santa Fe Drive, with easy access to both Downtown Denver and Capitol Hills.

### **Area Overview / Multi-Family Project Developments**

| Area Demographics         |                   |                  |                           |                   |                  |                           |  |  |
|---------------------------|-------------------|------------------|---------------------------|-------------------|------------------|---------------------------|--|--|
|                           |                   | 1 mile           |                           |                   | 3 mile           |                           |  |  |
|                           | Employees         | Businesses       | Employees<br>Per Business | Employees         | Businesses       | Employees<br>Per Business |  |  |
|                           | 81,162            | 5,413            | 15                        | 242,431           | 23,376           | 10                        |  |  |
|                           | Total<br>Spending | Avg<br>Household | Per Capita                | Total<br>Spending | Avg<br>Household | Per<br>Capita             |  |  |
| tainment,<br>ies & Pets   | \$64.1 M          | \$3,954          | \$2,376                   | \$610.4 M         | \$4,674          | \$2,348                   |  |  |
| & Alcohol                 | \$123 M           | \$7,617          | \$4,577                   | 1.15 B            | \$8,826          | \$4,434                   |  |  |
| h Care                    | \$18.9 M          | \$1,166          | \$701                     | \$181.2 M         | \$1,388          | \$697                     |  |  |
| oulation                  |                   |                  |                           |                   |                  |                           |  |  |
| 3<br>ulation              |                   | 26,985           |                           |                   | 259,975          |                           |  |  |
| 8<br>ulation<br>ection    |                   | 27,262           |                           |                   | 261,546          |                           |  |  |
| useholds                  |                   |                  |                           |                   |                  |                           |  |  |
| 3<br>Iseholds<br>8        |                   | 16,217           |                           |                   | 130,613          |                           |  |  |
| ection                    |                   | 16,367           |                           |                   | 131,582          |                           |  |  |
| <b>using</b><br>dian      |                   |                  |                           |                   |                  |                           |  |  |
| ne<br>Ie                  |                   | \$470,622        |                           |                   | \$508,509        |                           |  |  |
| ner<br>supied<br>iseholds |                   | 3,955            |                           |                   | 47,772           |                           |  |  |
| iter<br>upied<br>iseholds |                   | 12,412           |                           |                   | 83,810           |                           |  |  |
| usehold<br>ome            |                   |                  |                           |                   |                  |                           |  |  |
| isehold<br>ome            |                   | \$81,276         |                           |                   | \$104,454        |                           |  |  |
| lian<br>Isehold<br>Ime    |                   | \$53,350         |                           |                   | \$75,459         |                           |  |  |
| oulation<br>nmary         |                   |                  |                           |                   |                  |                           |  |  |
| lian Age                  |                   | 35.60            |                           |                   | 36.60            |                           |  |  |
| Age                       |                   | 36.00            |                           |                   | 37.20            |                           |  |  |
| lian Age<br>e             |                   | 36.60            |                           |                   | 37.10            |                           |  |  |
| Age<br>e                  |                   | 36.80            |                           |                   | 37.40            |                           |  |  |
| lian Age<br>nale          |                   | 34.50            |                           |                   | 36.00            |                           |  |  |
| Age<br>nale               |                   | 35.00            |                           |                   | 37.10            |                           |  |  |