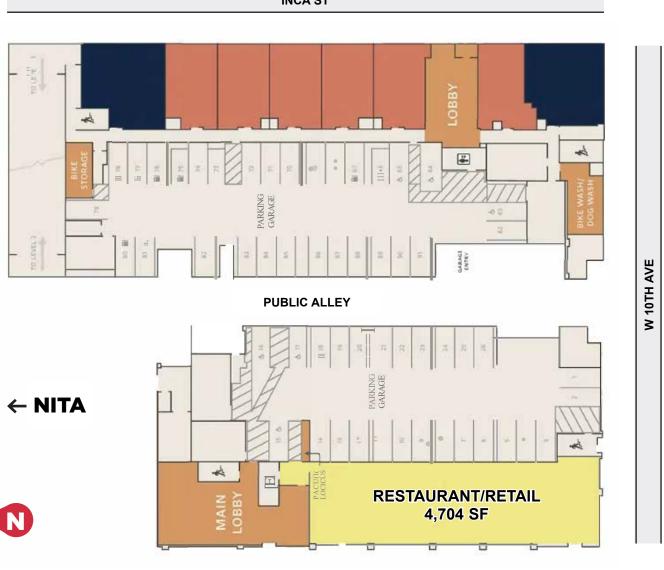

### **PROPERTY FACTS**

| Bldg Size | 289,000 |
|-----------|---------|
| Units     | 215     |
| Stories   | 5       |
| County    | Denver  |
|           |         |

Adjacent to the Quin Mixed-Use Development, Nita includes two buildings that espouse the personality of the streets they face. The western Santa Fe Drive building includes an undulating first floor, responding to the activity and tempo of the Santa Fe Business District. A rooftop deck and two-story club room above focus views to the Front Range and engage with the streetscape below.

## NITA

SANTA FE DRIVE