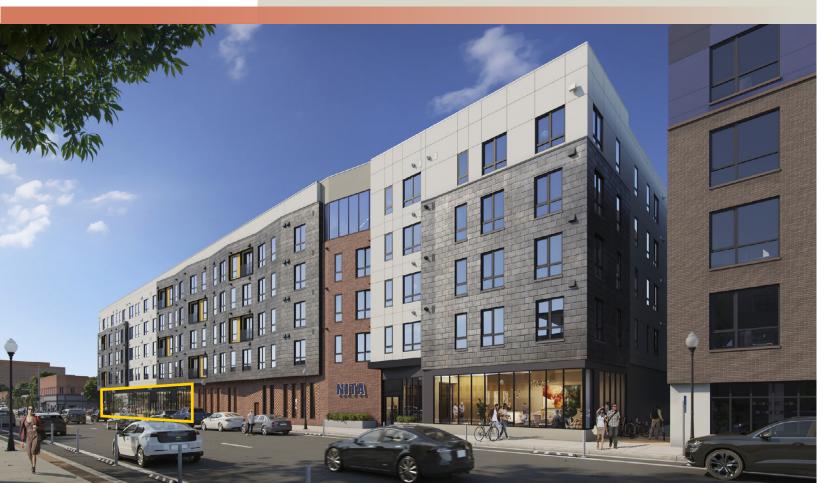

# **NITA** 1090 Santa Fe Dr. Denver, CO 80204

### **PROPERTY FACTS**

| Bldg Size | 289,000 |
|-----------|---------|
| Units     | 215     |
| Stories   | 5       |
| County    | Denver  |
|           |         |

Adjacent to the Quin Mixed-Use Development, Nita includes two buildings that espouse the personality of the streets they face. The western Santa Fe Drive building includes an undulating first floor, responding to the activity and tempo of the Santa Fe Business District. A rooftop deck and two-story club room above focus views to the Front Range and engage with the streetscape below.