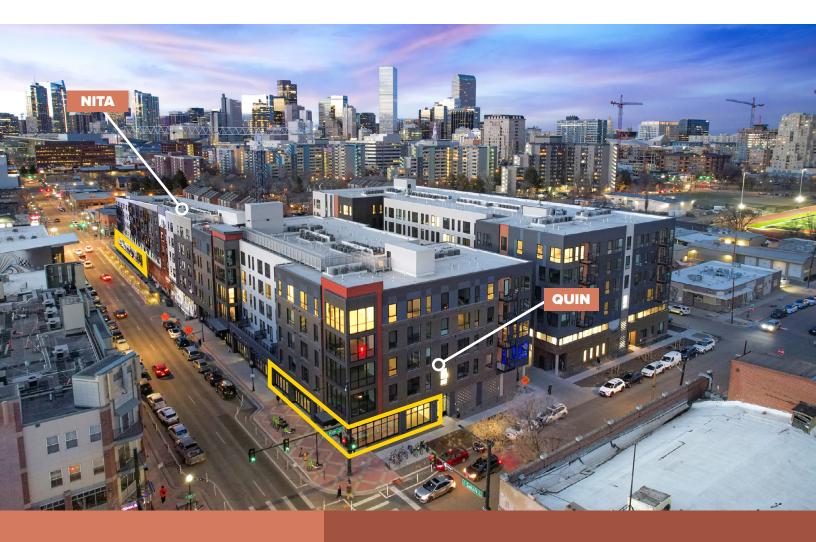

## QUIN 1010 Santa Fe Dr. Denver, CO 80204

# **NITA** 1090 Santa Fe Dr. Denver, CO 80204

### **PROPERTY FACTS**

| Bldg Size | 289,000 |
|-----------|---------|
| Units     | 215     |
| Stories   | 5       |
| County    | Denver  |
|           |         |

Adjacent to the Quin Mixed-Use Development, Nita includes two buildings that espouse the personality of the streets they face. The western Santa Fe Drive building includes an undulating first floor, responding to the activity and tempo of the Santa Fe Business District. A rooftop deck and two-story club room above focus views to the Front Range and engage with the streetscape below.

## NITA

SANTA FE DRIVE