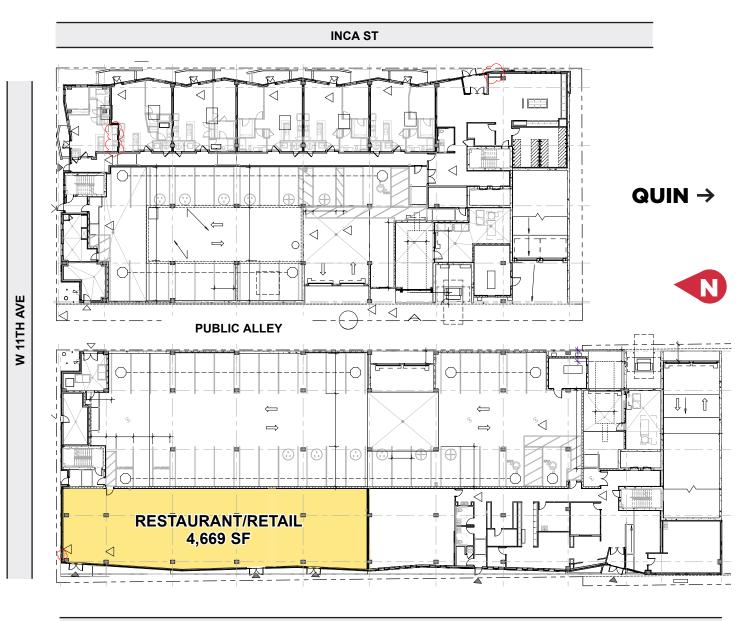

and walkable neighborhoods. Explore the art galleries and murals on Santa Fe Drive, with easy access to both Downtown Denver and Capitol Hills.







## QUIN

### INCA ST

### SANTA FE DRIVE



# **NITA** 1090 Santa Fe Dr. Denver, CO 80204

### **PROPERTY FACTS**

| Bldg Size | 289,000 |
|-----------|---------|
| Units     | 215     |
| Stories   | 5       |
| County    | Denver  |
|           |         |

Adjacent to the Quin Mixed-Use Development, Nita includes two buildings that espouse the personality of the streets they face. The western Santa Fe Drive building includes an undulating first floor, responding to the activity and tempo of the Santa Fe Business District. A rooftop deck and two-story club room above focus views to the Front Range and engage with the streetscape below.







## NITA

SANTA FE DRIVE

### **Area Overview / Multi-Family Project Developments**



| Area Demographics         |                   |                  |                           |                   |                  |                           |  |  |
|---------------------------|-------------------|------------------|---------------------------|-------------------|------------------|---------------------------|--|--|
|                           |                   | 1 mile           |                           |                   | 3 mile           |                           |  |  |
|                           | Employees         | Businesses       | Employees<br>Per Business | Employees         | Businesses       | Employees<br>Per Business |  |  |
|                           |