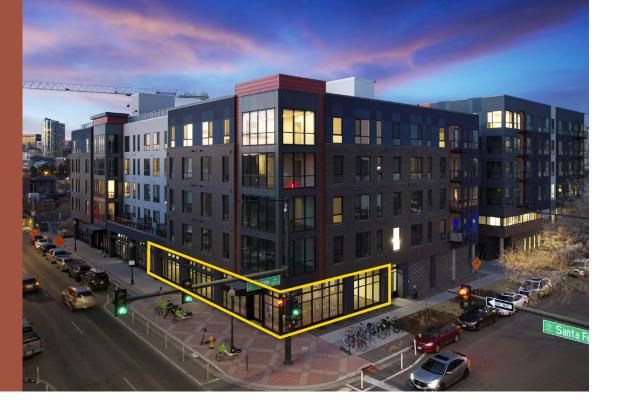

PRIME RETAIL FOR LEASE - ART DISTRICT ON SANTA FE







## QUIN 1010 Santa Fe Dr. Denver, CO 80204





#### **PROPERTY FACTS**

| Bldg Size | 215,000 SF |
|-----------|------------|
| Units     | 208        |
| Stories   | 5          |
| Lot Size  | 100,148 SF |
| County    | Denver     |
|           |            |

Quin is located in one of the most walkable neighborhoods in Denver: the Art District on Santa Fe. Just blocks away from MSU Denver, the Denver Art Museum, and Sunken Gardens Park, Lincoln Park hosts diverse restaurants, exquisite shopping, and a vibrant nightlight - with Quin in the heart of it all.



### LOCATED IN THE VIBRANT ART DISTRICT ON SANTA FE



The Art District on Santa Fe is one of Denver's most energetic and walkable neighborhoods. Explore the art galleries and murals on Santa Fe Drive, with easy access to both Downtown Denver and Capitol Hills.







## QUIN