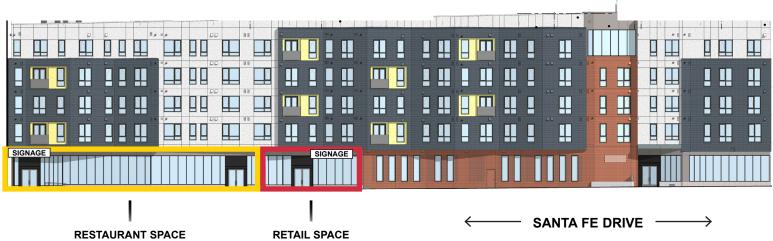

d walkable neighborhoods. Explore the art galleries and murals on Santa Fe Drive, with easy access to both Downtown Denver and Capitol Hills.







## QUIN

### INCA ST

### SANTA FE DRIVE



# **NITA** 1090 Santa Fe Dr. Denver, CO 80204

### **PROPERTY FACTS**

| Bldg Size | 289,000 |
|-----------|---------|
| Units     | 215     |
| Stories   | 5       |
| County    | Denver  |
|           |         |

Adjacent to the Quin Mixed-Use Development, Nita includes two buildings that espouse the personality of the streets they face. The western Santa Fe Drive building includes an undulating first floor, responding to the activity and tempo of the Santa Fe Business District. A rooftop deck and two-story club room above focus views to the Front Range and engage with the streetscape below.







## NITA

SANTA FE DRIVE

### **Area Overview / Multi-Family Project Developments**



| Area Demographics         |                   |                  |                           |                   |                  |                           |  |  |
|---------------------------|-------------------|------------------|---------------------------|-------------------|------------------|---------------------------|--|--|
|                           |                   | 1 mile           |                           |                   | 3 mile           |                           |  |  |
|                           | Employees         | Businesses       | Employees<br>Per Business | Employees         | Businesses       | Employees<br>Per Business |  |  |
|                           | 81