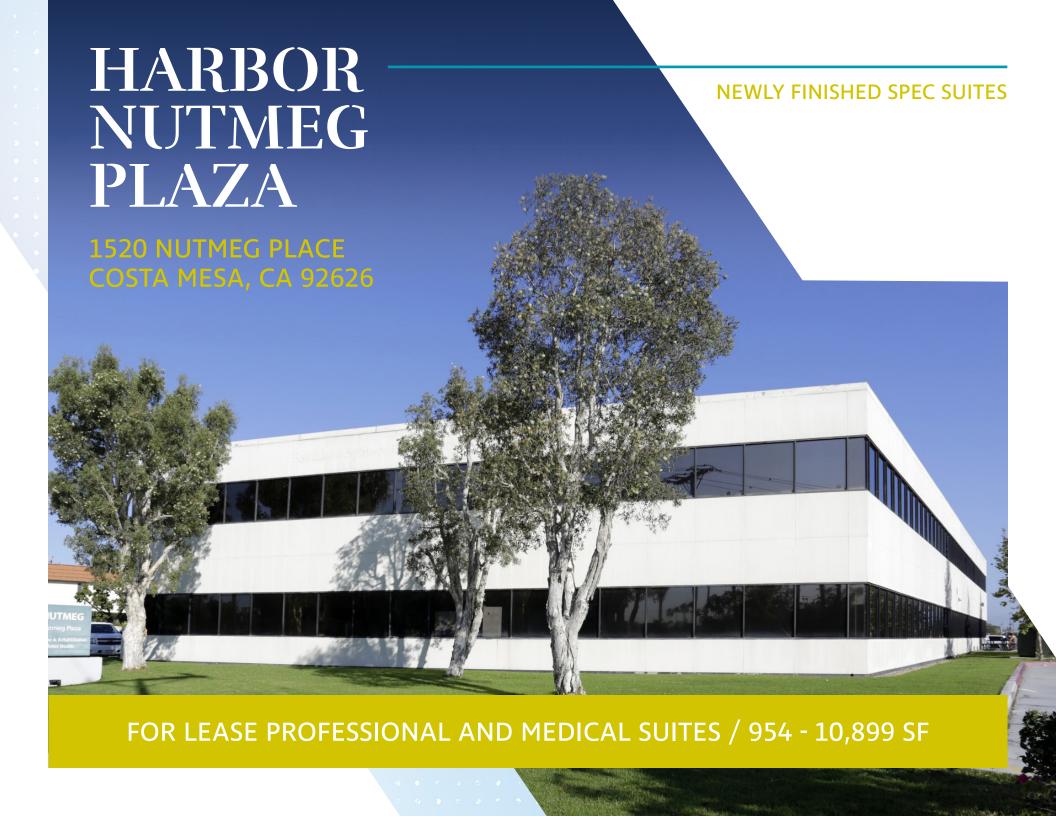

# HARBOR NUTMEG PLAZA

CBRE is pleased to present Harbor Nutmeg Plaza located at 1520 Nutmeg Place, a 26,919 SF Class B professional and medical office building ideally located in the in the heart of Orange County's highly desirable Costa Mesa market. The property offers immediate access to the 405, 55 and 73 freeways as well as nearby restaurants and retail amenities including South Coast Plaza and the SoCo Collection. In addition to undergoing an extensive interior and exterior remodel the property offers an abundance of free surface parking with easy access for staff and visitors.

#### **HIGHLIGHTS**

- Newly Finished Spec Suites
- Desirable Costa Mesa Location
- Flexible Floor Plates for Medical and Professional Office Users
- Tenant Improvement Packages Available

- Abundant Free Surface Parking
- Immediate Freeway Access
- Excellent Restaurant and Retail Amenities including South Coast Plaza