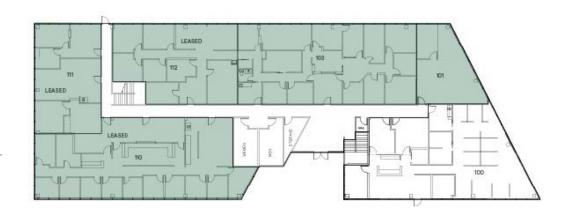

# FLOOR PLANS

### First Floor

Suite 100 | 2,818 SF

## Second Floor 10,899SF

| Suite 200 | 968 SF   |
|-----------|----------|
| Suite 210 | 1,417 SF |
| Suite 220 | 1,098 SF |
| Suite 240 | 7,416 SF |

Spec Suites 200-210-220-240 1520 Nutmeg Place, Costa Mesa, California