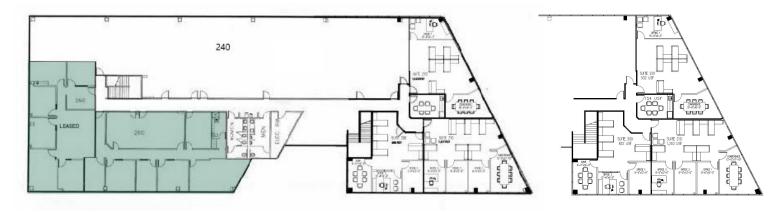

# FLOOR PLANS

### First Floor

Suite 100 | 2,818 SF

## Second Floor 10,899SF

| Suite 200 | 968 SF   |
|-----------|----------|
| Suite 210 | 1,417 SF |
| Suite 220 | 1,098 SF |
| Suite 240 | 7,416 SF |

Spec Suites 200-210-220-240 1520 Nutmeg Place, Costa Mesa, California