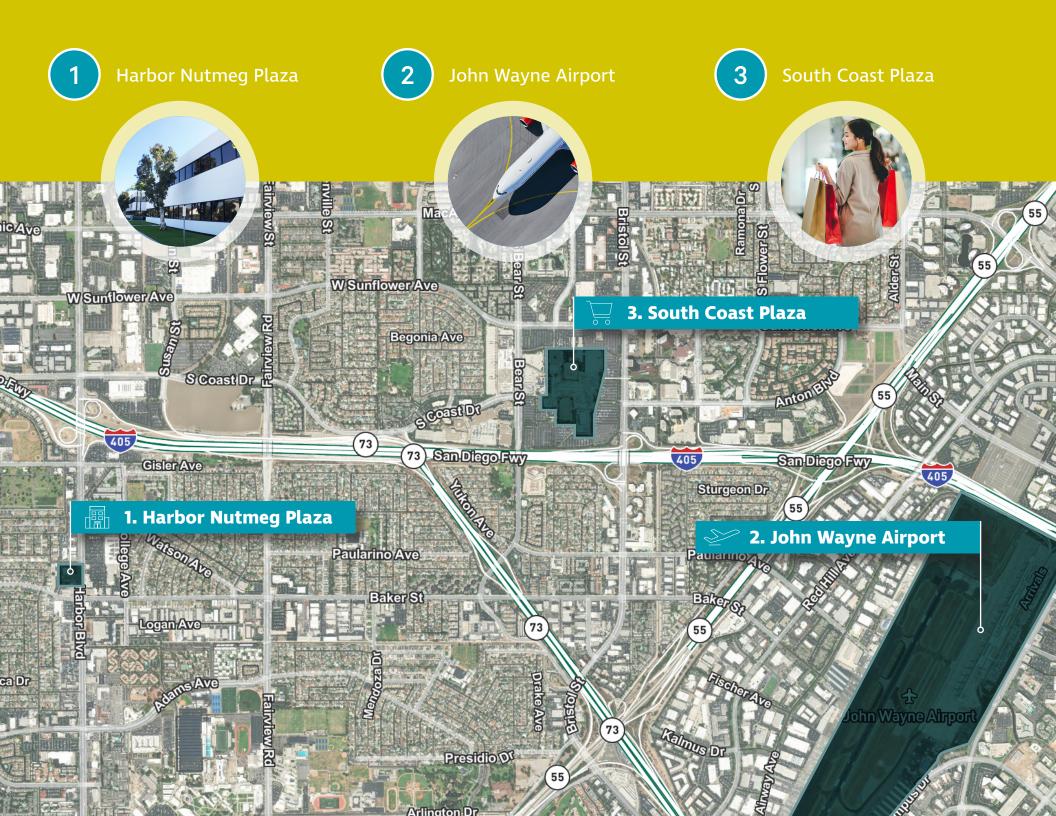

# HARBOR NUTMEG PLAZA

CBRE is pleased to present Harbor Nutmeg Plaza located at 1520 Nutmeg Place, a 26,919 SF Class B professional and medical office building ideally located in the in the heart of Orange County's highly desirable Costa Mesa market. The property offers immediate access to the 405, 55 and 73 freeways as well as nearby restaurants and retail amenities including South Coast Plaza and the SoCo Collection. In addition to undergoing an extensive interior and exterior remodel the property offers an abundance of free surface parking with easy access for staff and visitors.