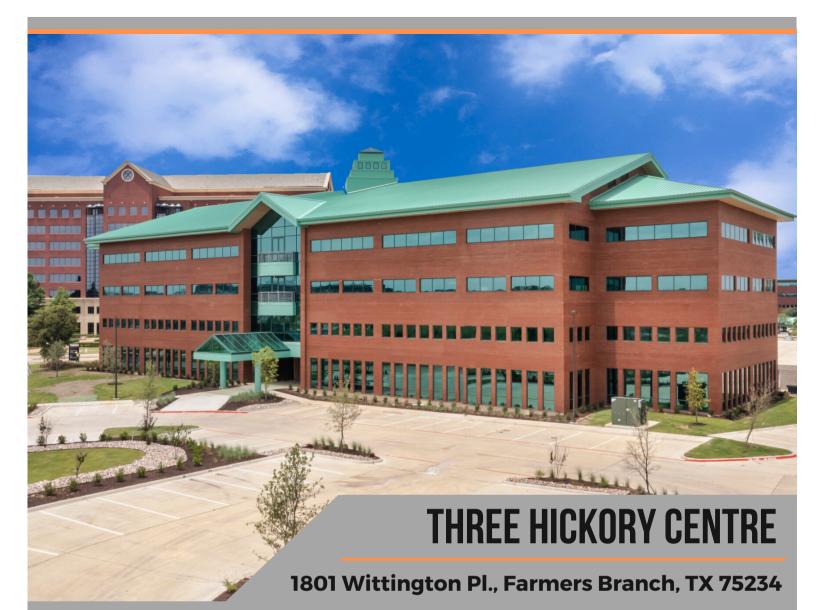

"The Center of the Metroplex" In the heart of the 290-acre Mercer Crossing Mixed -Use Development

## **BUILDING INFORMATION**

- Brand new building Built in 2021
- 96,592 RSF Building
- Four stories with 24,148 RSF efficient floor plates
- 4.96 Acres
- · Building signage available
- · Available space ranging from 1,000 -72.000 RSF