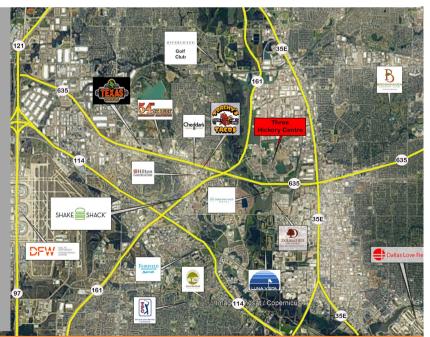

#### LOCATION

- Close proximity to both DFW & Love **Field Airports**
- Immediate Access to PGBT, I-635, & I-35

# **NEARBY AMENITIES**

- Nearby hotels: Doubletree by Hilton,
  The Westin, Hyatt House, Sheraton
- Nearby banks: Wells Fargo, Chase
- Many restaurants in close proximity
- Close to Brookhaven Country Club, Riverchase Golf Club, Las Colinas Country Club, TPC Four Seasons