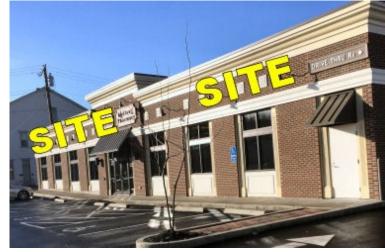

#### DESCRIPTION

Beautiful medical building for physician's office or dental office with all office equipment.

126 Elm - 2,685 sq. ft.

130 Elm - 3,115 sq. ft.

Located next to Riverside Marketplace & Service Station, Family Dollar Store, and Domino's.

Opportunity to expand or open a medical/dental practice or office in the heart of Ludlow.

Also, space can be remodeled for retail/office use. Plenty of parking and pole signage available.

SITE

F<sup>1</sup>RST COMMERCIAL REALTYINC.