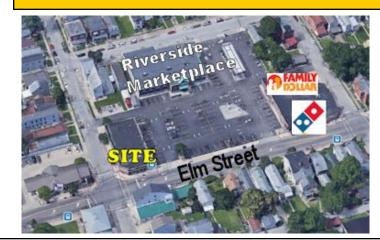

#### DESCRIPTION

Beautiful medical building for physician's office or dental office with all office equipment.

126 Elm - 2,685 sq. ft.

130 Elm - 3,115 sq. ft.

Located next to Riverside Marketplace & Service Station, Family Dollar Store, and Domino's.