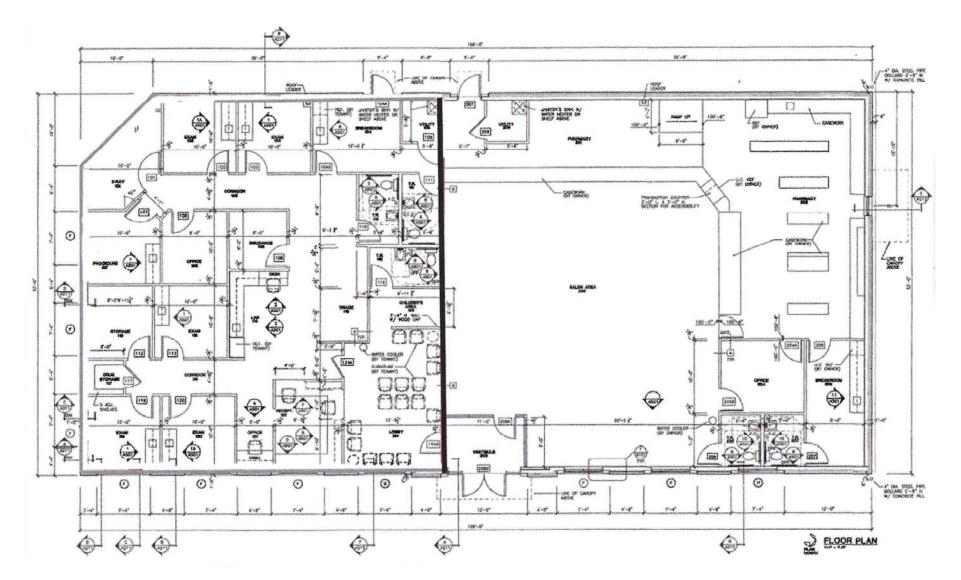

#### DESCRIPTION

Beautiful medical building for physician's office or dental office with all office equipment.

126 Elm - 2,685 sq. ft.

130 Elm - 3,115 sq. ft.

Located next to Riverside Marketplace & Service Station, Family Dollar Store, and Domino's.

Opportunity to expand or open a medical/dental practice or office in the heart of Ludlow.

Also, space can be remodeled for retail/office use. Plenty of parking and pole signage available.

SITE

F<sup>1</sup>RST COMMERCIAL REALTYINC.