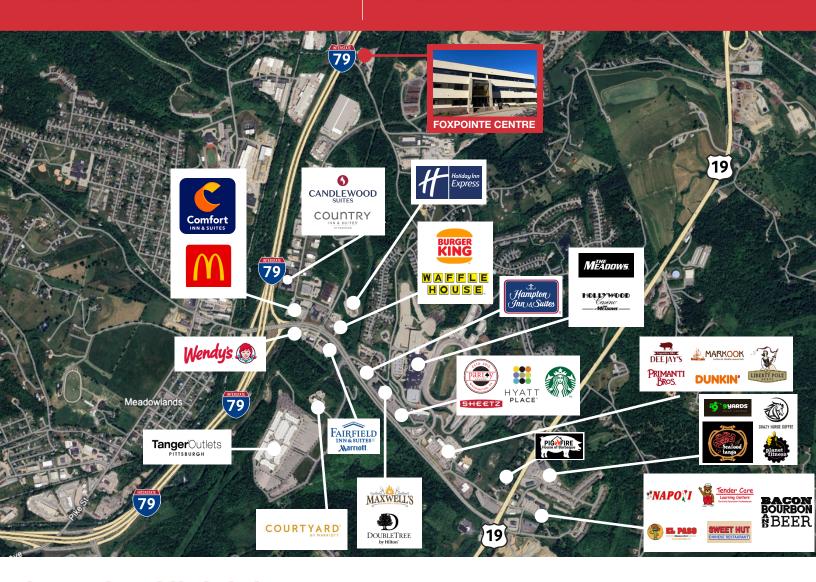

### **LOCATION MAP**

## **FOXPOINTE CENTRE**

### **Location Highlights**

- Conveniently Located Along I-79
- Proximity to Route 19
- 30 Minutes from Pittsburgh International Airport
- 40 Minutes from Downtown Pittsburgh
- Minutes from Restaurants, Shopping, Entertainment, & More