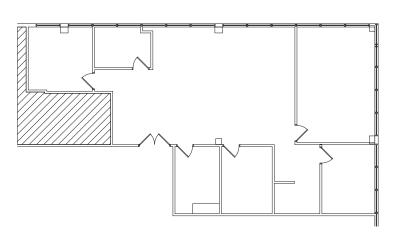

## **FLOOR PLANS**

## **FOXPOINTE CENTRE**

1,100 SF

**1st Floor** *2,630 SF* 