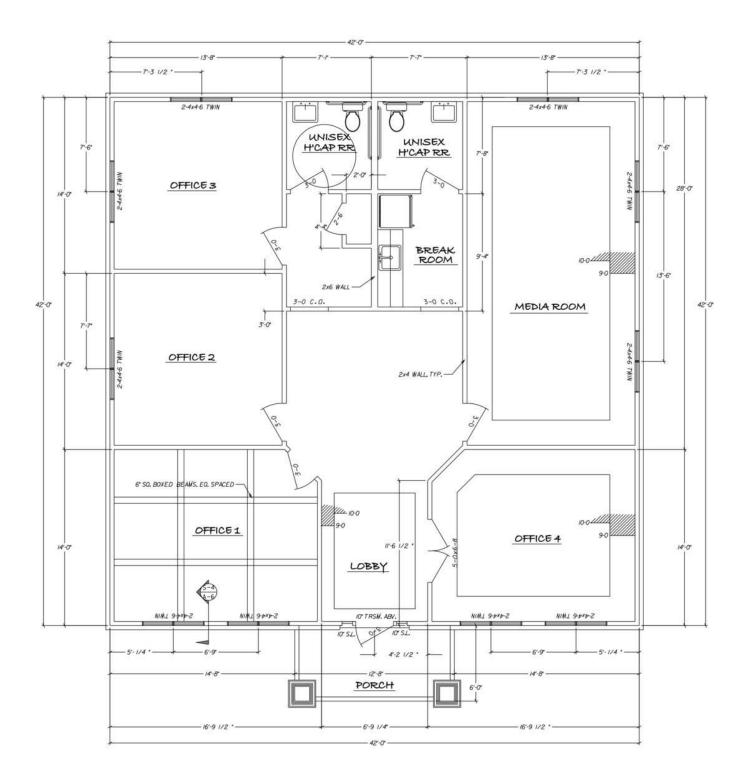

. Building 900 will be approximately 1,759 SF and feature offices, a conference room, restrooms & a kitchenette. This office is in a prime location as Oconee County continues to be a fast-growing, thriving area for business with quick access to Athens and Atlanta. Seller is a licensed real estate broker in the state of Georgia.

#### OFFERING SUMMARY

 Sale Price
 \$450,000

 Building Size
 1,759 SF

### DEMOGRAPHICS

| Stats     | Population | Avg. HH<br>Income |
|-----------|------------|-------------------|
| 0.3 Miles | 153        | \$156,411         |
| 0.5 Miles | 546        | \$159,170         |
| 1 Mile    | 1,716      | \$167,319         |

For more information Brian Elrod, CCIM

O: 706.553.1000 | C: 678.859.6110 brian@naielrod.com



706.553.1000 naielrod.com

in

## Floor Plan





706.553.1000 naielrod.com

2





706.553.1000 naielrod.com

3

## **3 Mile Demographics**

### Custom Template (Esri 2023)

1041 Talus St, Bogart, Georgia, 30622 (3 miles) 1041 Talus St, Bogart, Georgia, 30622 Ring of 3 miles

Prepared by Esri Latitude: 33.91834 Longitude: -83.55283



This infographic contains data provided by Esri, Esri and Data Axle. The vintage of the data is 2021, 2026.



706.553.1000 naielrod.com in f

4