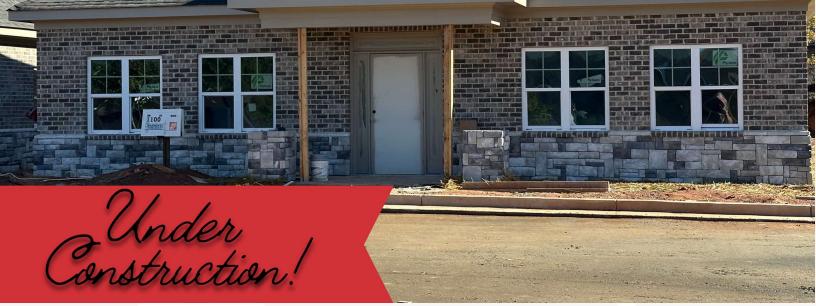

# Beacon Pointe Office, Bldg 900

1060 Garland Dr, Bldg 900 Bogart, Georgia 30622

## **Property Description**

Three custom office buildings boasting high-end interior finishes and brick, stack stone exteriors are coming to Oconee County. Building 900 will be approximately 1,759 SF and feature offices, a conference room, restrooms & a kitchenette. This office is in a prime location as Oconee County continues to be a fast-growing, thriving area for business with quick access to Athens and Atlanta. Seller is a licensed real estate broker in the state of Georgia.