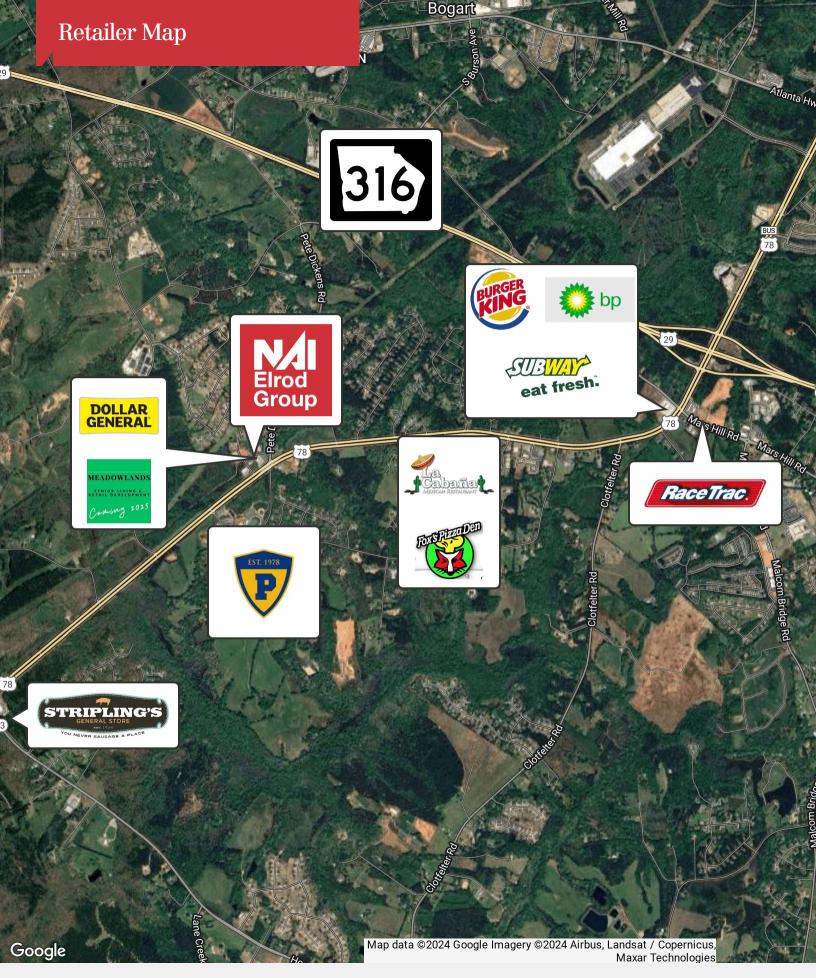

### DEMOGRAPHICS

| Stats     | Population | Avg. HH<br>Income |
|-----------|------------|-------------------|
| 0.3 Miles | 153        | \$156,411         |
| 0.5 Miles | 546        | \$159,170         |
| 1 Mile    | 1,716      | \$167,319         |