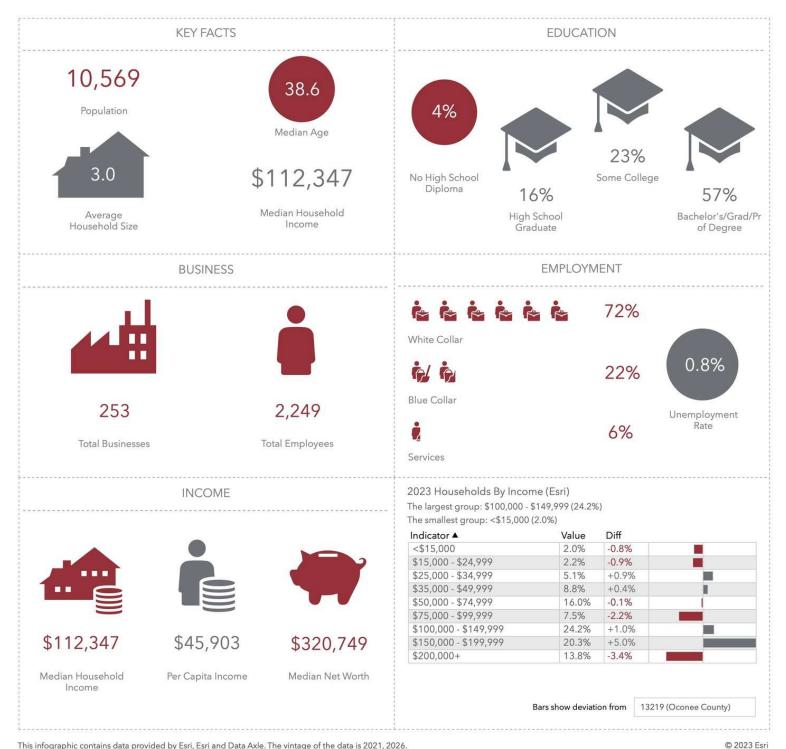

## **3 Mile Demographics**

### Custom Template (Esri 2023)

1041 Talus St, Bogart, Georgia, 30622 (3 miles) 1041 Talus St, Bogart, Georgia, 30622 Ring of 3 miles

Prepared by Esri Latitude: 33.91834 Longitude: -83.55283

This infographic contains data provided by Esri, Esri and Data Axle. The vintage of the data is 2021, 2026.