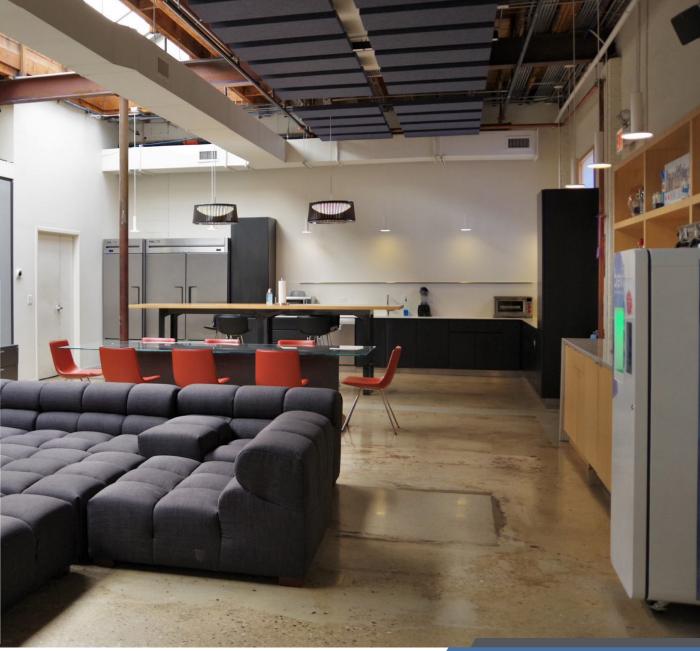

Available SF:                              | $\pm$ 11,500 SF (divisible to 4,500 SF) |
| Asking Lease Rate:                         | Subject to offer                        |
| Asking Sale Price:                         | Subject to offer                        |
| Recently built out open office space       |                                         |
| Tons of natural light throughout the space |                                         |
| Dedicated & secured parking on site        |                                         |
| Close proximity to I-290 and I-90/94       |                                         |
| Geothermal HVAC system                     |                                         |
| 50 kw solar system dedicated to premises   |                                         |



#### Matt Cowie

Senior Vice President +1 312 334 7203 matt.cowie@cbre.com

#### John Marks

Senior Associate +1 312 334 7204 john.marks@cbre.com

#### Larry Goldwasser, SIOR

Executive Vice President +1 312 334 7201 larry.goldwasser@cbre.com



## FLOOR PLAN

# Timber Loft Build-Out Ideal for Office & Flex Space



#### Matt Cowie

Senior Vice President +1 312 334 7203 matt.cowie@cbre.com

#### John Marks

Senior Associate +1 312 334 7204 john.marks@cbre.com

#### Larry Goldwasser, SIOR

Executive Vice President +1 312 334 7201 larry.goldwasser@cbre.com



## ACCESS MAP

### Offering Exceptional Access to Public Transportation, Expressways & Downtown Chicago



#### Matt Cowie

Senior Vice President +1 312 334 7203 matt.cowie@cbre.com

#### John Marks

Senior Associate +1 312 334 7204 j