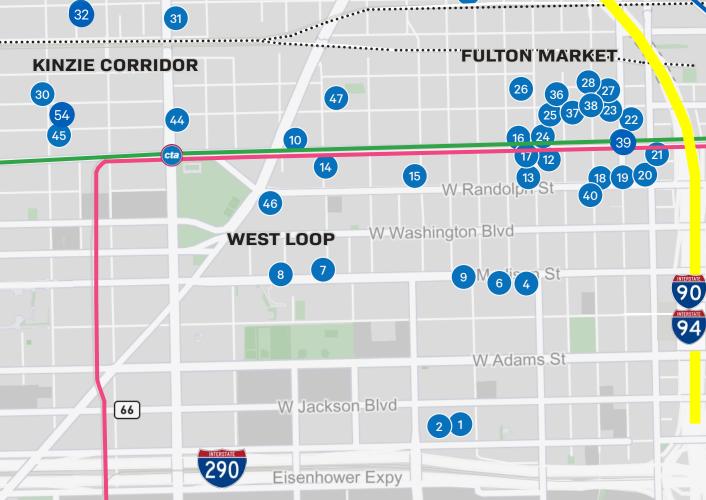

## **AMENITIES**

29

cta Grand

53 W Grand Ave 52 57

58

N Western Ave

- Walgreen's

- **11** Dunkin' Donuts
- 12 Shake Shack
- 13 Sweetgreen 14 The Loyalist

- 18 Bar Siena
- 19 Little Goat Diner
- 20 Au Cheval
- 21 La Josie
- 22 Limitless Coffee & Tea23 Duck Duck Goat
- 24 Bar Takito
- 25 The Aviary
- 26 Swift & Sons
- 28 Aba

35 Big Shoulders Coffee 39 Cira 40 JP Graziano **43** Big Star Mariscos **44** Cobra Lounge 46 Kaiser Tiger 48 Elina's 49 Coalfire 50 Metric

56

55 **30** Goose Island Taproom

31 District Brew Yards

32 On Tour Brewing

33 CVS

\ve

**WEST TOWN** 

11

(41)

- 52 Chavas Tacos
- 54 Publican
- 58 Piranhas Grill

42