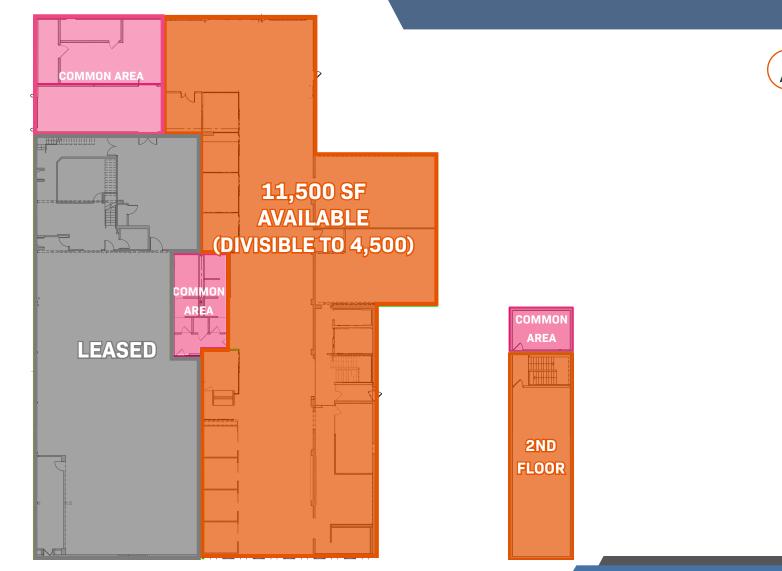

## FLOOR PLAN

## HIGHLIGHTS

| Total Building SF:                         | 20,204 SF                               |
|--------------------------------------------|-----------------------------------------|
| Available SF:                              | $\pm$ 11,500 SF (divisible to 4,500 SF) |
| Asking Lease Rate:                         | Subject to offer                        |
| Asking Sale Price:                         | Subject to offer                        |
| Recently built out open office space       |                                         |
| Tons of natural light throughout the space |                                         |
| Dedicated & secured parking on site        |                                         |
| Close proximity to I-290 and I-90/94       |                                         |
| Geothermal HVAC system                     |                                         |
| 50 kw solar system dedicated to premises   |                                         |