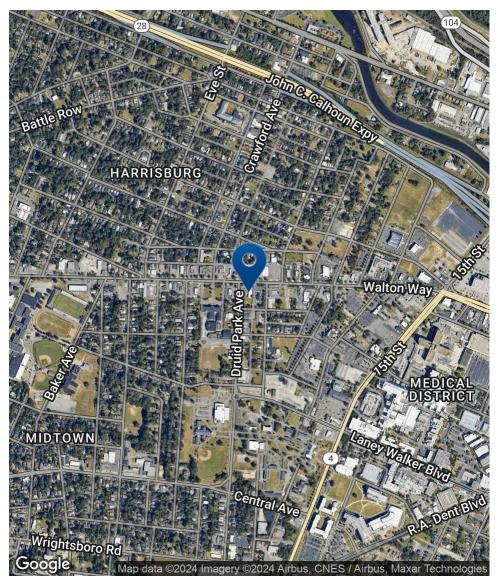

# **Location Map**

### **LOCATION DESCRIPTION**

This property is located on Walton Way in the Medical District. The area is surrounded by local hospitals to include University Hospital, Charlie Norwood VA Medical Center, and Augusta University Medical Center. Thousands of cars pass the property on a daily basis in this highly visibly and trafficked location. Nearby retails include Wendy's, Waffle House. Burger King, Zaxby's, McDonalds.