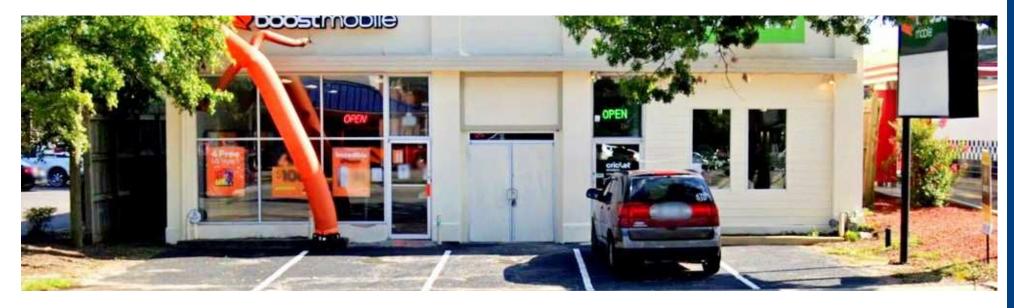

### **PROPERTY DESCRIPTION**

This is a great spot for a retail location on Walton Way here in Augusta. The space is just over 1900 SF available in a prime retail space for this highly sought after area of Augusta. Parking available on both the front and back of the building.

### **LOCATION DESCRIPTION**

This property is located on Walton Way in the Medical District. The area is surrounded by local hospitals to include University Hospital, Charlie Norwood VA Medical Center, and Augusta University Medical Center. Thousands of cars pass the property on a daily basis in this highly visibly and trafficked location. Nearby retails include Wendy's, Waffle House. Burger King, Zaxby's, McDonalds.