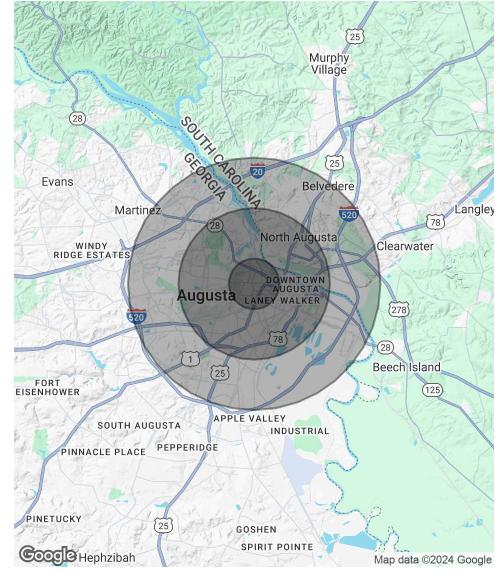

# Demographics Map & Report

| POPULATION           | 1 MILE | 3 MILES | 5 MILES |
|----------------------|--------|---------|---------|
| Total Population     | 8,861  | 54,267  | 119,519 |
| Average Age          | 30.6   | 36.6    | 36.5    |
| Average Age (Male)   | 32.6   | 35.0    | 35.1    |
| Average Age (Female) | 29.5   | 38.1    | 38.1    |

| HOUSEHOLDS & INCOME | 1 MILE    | 3 MILES   | 5 MILES   |
|---------------------|-----------|-----------|-----------|
| Total Households    | 3,529     | 23,521    | 51,637    |
| # of Persons per HH | 2.5       | 2.3       | 2.3       |
| Average HH Income   | \$32,002  | \$45,961  | \$48,924  |
| Average House Value | \$138,291 | \$141,642 | \$134,794 |