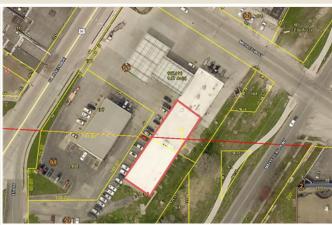

## **FOR LEASE**

\$12.00/yr

Approximately 8500 SF retail/ office space for lease on St. Joseph Ave at Middleton St. Last use as medical offices. Can be divided into 3 spaces lease for \$12/SF plus expenses. Rent all 8500 SF for only \$10/SF plus expenses.

· BUILT IN 1975

· RETAIL/RETAIL - OTHER

· MSA - ST. JOSEPH, MO-KS

· 8,500 GSF

· 2800 MINIMUM DIVISIBLE SF

· 2.28 ACRES

Raymond Sisson
OFFICE (816) 233-8780
MOBILE (816) 390-7478
EMAIL ray@raysisson.net