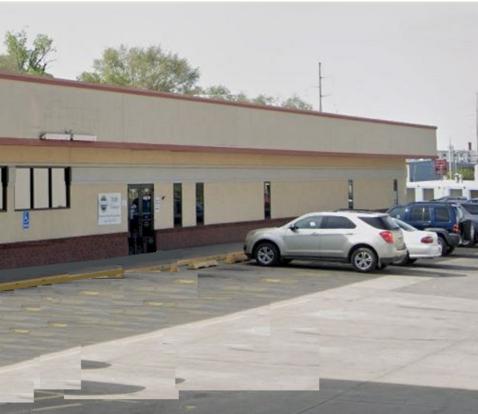

## 1515 St Joseph Ave

1515 ST. JOSEPH AVE · ST. JOSEPH · MO · 64505

- · SPACIOUS RETAIL/OFFICE ON ST. JOSEPH AVE
- · CONVENIENT TO DOWNTOWN
- · EASE OF ACCESS FROM I-229

## **FOR LEASE**

\$12.00/yr

Approximately 8500 SF retail/ office space for lease on St. Joseph Ave at Middleton St. Last use as medical offices. Can be divided into 3 spaces lease for \$12/SF plus expenses. Rent all 8500 SF for only \$10/SF plus expenses.

· BUILT IN 1975

· RETAIL/RETAIL - OTHER

· MSA - ST. JOSEPH, MO-KS

· 8,500 GSF

· 2800 MINIMUM DIVISIBLE SF

· 2.28 ACRES

Raymond Sisson
OFFICE (816) 233-8780
MOBILE (816) 390-7478
EMAIL ray@raysisson.net