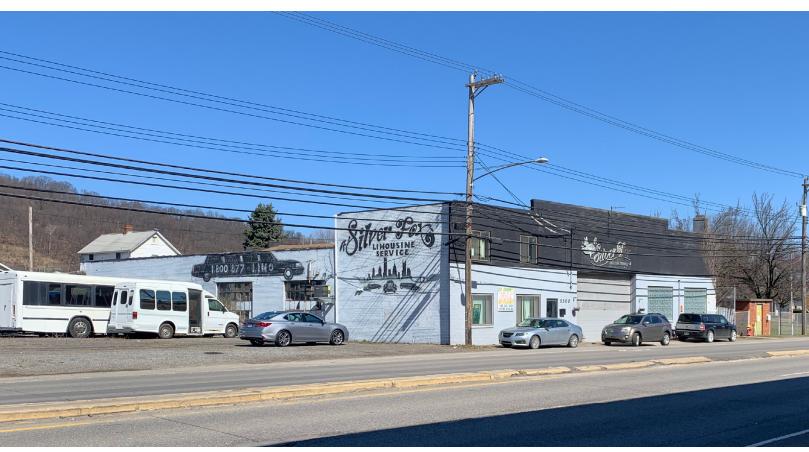

## WAREHOUSE FOR SALE **HANN**

5500 GRAND AVENUE, PITTSBURGH, PA 15225

| BUILDING SF   | 8,064 SF Warehouse For Sale                                                                       |
|---------------|---------------------------------------------------------------------------------------------------|
| PARCELS       | 274-N-26, 274-N-28, 274-N-32, 274-N-36                                                            |
| ACCESS        | Fantastic access to I-79 (located at Neville Island Exit ramp) and only minutes to Rt. 65 & I-376 |
| HIGHLIGHTS    | Located in an Opportunity Zone                                                                    |
| LAND AREA     | .6134 acres                                                                                       |
| CEILINGS      | 15'                                                                                               |
| HEAT          | Suspended Reznor Units                                                                            |
| DRIVE IN DOOR | One 14'                                                                                           |
| PARKING       | On-site                                                                                           |
| ZONING        | Commercial                                                                                        |
| SALE PRICE    | \$585,000                                                                                         |
|               |                                                                                                   |