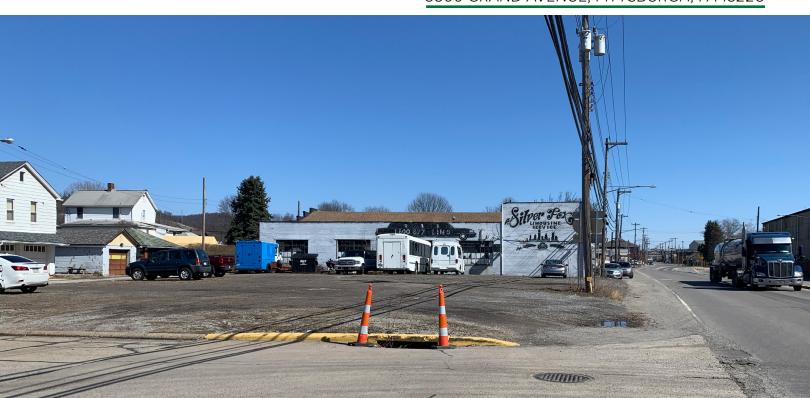

## WAREHOUSE FOR SALE **HANN**

5500 GRAND AVENUE, PITTSBURGH, PA 15225

| BUILDING SF   | 8,064 SF Warehouse For Sale                                                                       |
|---------------|---------------------------------------------------------------------------------------------------|
| PARCELS       | 274-N-26, 274-N-28, 274-N-32, 274-N-36                                                            |
| ACCESS        | Fantastic access to I-79 (located at Neville Island Exit ramp) and only minutes to Rt. 65 & I-376 |
| HIGHLIGHTS    | Located in an Opportunity Zone                                                                    |
| LAND AREA     | .6134 acres                                                                                       |
| CEILINGS      | 15'                                                                                               |
| HEAT          | Suspended Reznor Units                                                                            |
| DRIVE IN DOOR | One 14'                                                                                           |
| PARKING       | On-site                                                                                           |
| ZONING        | Commercial                                                                                        |
| SALE PRICE    | \$585,000                                                                                         |
|               |                                                                                                   |