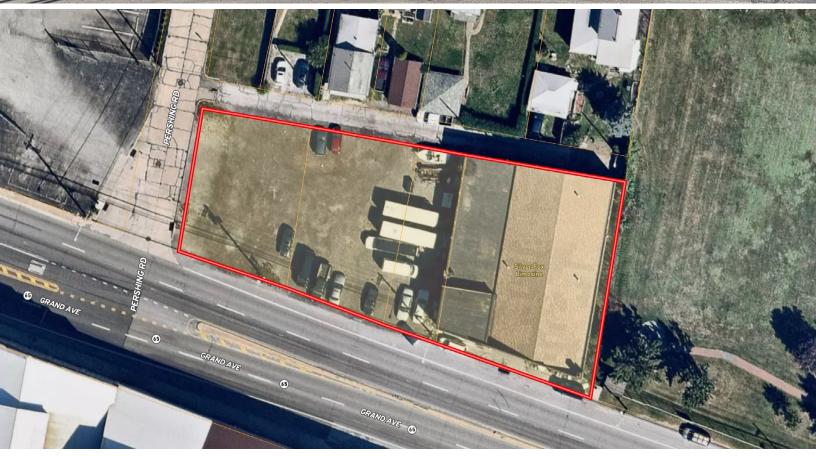

## WAREHOUSE FOR SALE **HANN**

5500 GRAND AVENUE, PITTSBURGH, PA 15225

| BUILDING SF   | 8,064 SF Warehouse For Sale                                                                       |
|---------------|---------------------------------------------------------------------------------------------------|
| PARCELS       | 274-N-26, 274-N-28, 274-N-32, 274-N-36                                                            |
| ACCESS        | Fantastic access to I-79 (located at Neville Island Exit ramp) and only minutes to Rt. 65 & I-376 |
| HIGHLIGHTS    | Located in an Opportunity Zone                                                                    |
| LAND AREA     | .6134 acres                                                                                       |
| CEILINGS      | 15'                                                                                               |
| HEAT          | Suspended Reznor Units                                                                            |
| DRIVE IN DOOR | One 14'                                                                                           |
| PARKING       | On-site                                                                                           |
| ZONING        | Commercial                                                                                        |
| SALE PRICE    | \$585,000                                                                                         |
|               |                                                                                                   |