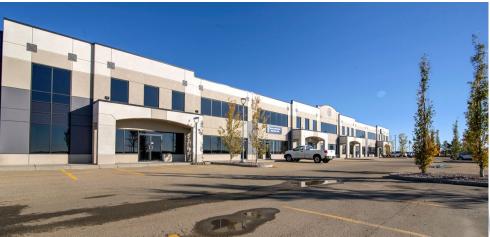

# **HEARTLAND CENTRE I**

11870 JOSEPHBURG ROAD, FORT SASKATCHEWAN, AB







#### **HEARTLAND CENTRE I**

FOR LEASE // OFFICE + WAREHOUSE

The Heartland Centre I and II are office/warehouse buildings totaling 177,200 square feet.

Ample surface parking, 22' warehouse ceilings and a tilt-up concrete foundation make Heartland Centre an excellent choice for companies looking for first-class office and warehouse workspaces.

See this property on tag.ca

# **BUILDING HIGHLIGHTS**

- Located directly off of Highway 15 on the high load corridor
- Within close proximity to Dow Chemical, Sherritt International, and Shell Scotford



| AVAILABLE AREA |           |                                              |
|----------------|-----------|----------------------------------------------|
| FLOOR          | AREA (SF) | DETAILS                                      |
| 1