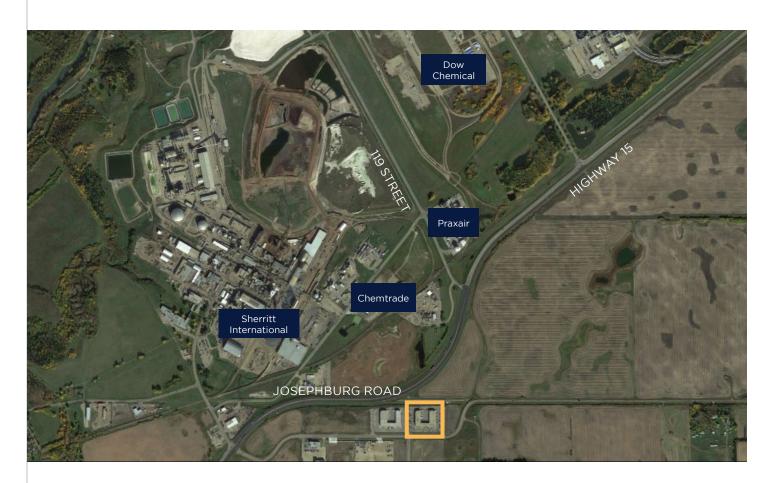

# **BUILDING HIGHLIGHTS**

- Located directly off of Highway 15 on the high load corridor
- Within close proximity to Dow Chemical, Sherritt International, and Shell Scotford

| AVAILABLE AREA |           |                                              |
|----------------|-----------|----------------------------------------------|
| FLOOR          | AREA (SF) | DETAILS                                      |
| 1              | 5,899 SF  | Main floor // Demisable base building space  |
| 1              | 2,725 SF  | Main floor // Base building industrial space |
| 1              | 2,674 SF  | Main floor // Built out office & warehouse   |
| 1              | 7,796 SF  | Main floor // Turnkey office & warehouse     |
| 1              | 3,140 SF  | Main floor // Showroom & warehouse           |
| 2              | 1,609 SF  | Second floor // Demisable office space       |
| 2              | 3,441 SF  | Second floor // Built out office space       |
| 2              | 821 SF    | Second floor // Built out office space       |
| 2              | 14,827 SF | Second floor // Demisable office space       |
| 2              | 1,566 SF  | Second floor // Built out office space       |
| 2              | 6,413 SF  | Second floor // Demisbale office space       |
|                |           |                                              |

## **OPERATING COSTS**

\$3.81 PSF

43% of Canada's basic chemical manufacturing

NO BUSINESS TAXES
On top of low energy costs

LOCATED ON THE HIGH LOAD CORRIDOR
A designated heavy-haul route to the oil sands

NEARBY SKILLED LABOUR FORCE
14,342 working population in Fort Saskatchewan

Fort Saskatchewan is a vibrant economic hub and a gateway to Alberta's Industrial Heartland. The Heartland is home to 15 world scale facilities with a capital investment of \$30 billion.