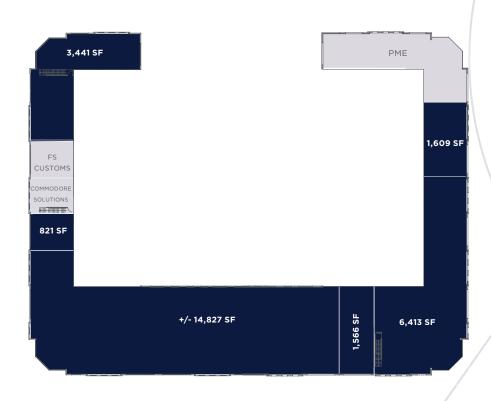

# **BUILDING HIGHLIGHTS**

- Located directly off of Highway 15 on the high load corridor
- Within close proximity to Dow Chemical, Sherritt International, and Shell Scotford

| AVAILABLE AREA |           |                                              |
|----------------|-----------|----------------------------------------------|
| FLOOR          | AREA (SF) | DETAILS                                      |
| 1              | 5,899 SF  | Main floor // Demisable base building space  |
| 1              | 2,725 SF  | Main floor // Base building industrial space |
| 1              | 2,674 SF  | Main floor // Built out office & warehouse   |
| 1              | 7,796 SF  | Main floor // Turnkey office & warehouse     |
| 1              | 3,140 SF  | Main floor // Showroom & warehouse           |
| 2              | 1,609 SF  | Second floor // Demisable office space       |
| 2              | 3,441 SF  | Second floor // Built out office space       |
| 2              | 821 SF    | Second floor // Built out office space       |
| 2              | 14,827 SF | Second floor // Demisable office space       |
| 2              | 1,566 SF  | Second floor // Built out office space       |
| 2              | 6,413 SF  | Second floor // Demisbale office space       |
|                |           |                                              |

# SECOND FLOOR // OFFICE