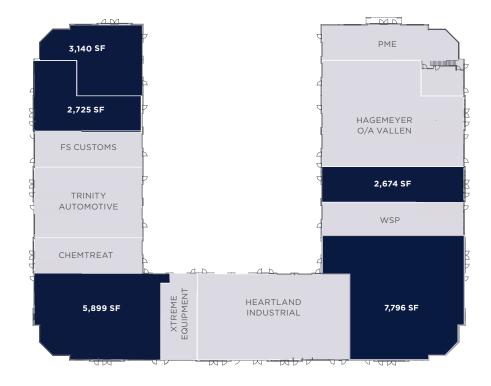

# **BUILDING HIGHLIGHTS**

- Located directly off of Highway 15 on the high load corridor
- Within close proximity to Dow Chemical, Sherritt International, and Shell Scotford

| AVAILABLE AREA |           |                                              |
|----------------|-----------|----------------------------------------------|
| FLOOR          | AREA (SF) | DETAILS                                      |
| 1              | 5,899 SF  | Main floor // Demisable base building space  |
| 1              | 2,725 SF  | Main floor // Base building industrial space |
| 1              | 2,674 SF  | Main floor // Built out office & warehouse   |
| 1              | 7,796 SF  | Main floor // Turnkey office & warehouse     |
| 1              | 3,140 SF  | Main floor // Showroom & warehouse           |
| 2              | 1,609 SF  | Second floor // Demisable office space       |
| 2              | 3,441 SF  | Second floor // Built out office space       |
| 2              | 821 SF    | Second floor // Built out office space       |
| 2              | 14,827 SF | Second floor // Demisable office space       |
| 2              | 1,566 SF  | Second floor // Built out office space       |
| 2              | 6,413 SF  | Second floor // Demisbale office space       |
|                |           |                                              |

# MAIN FLOOR // WAREHOUSE & OFFICE