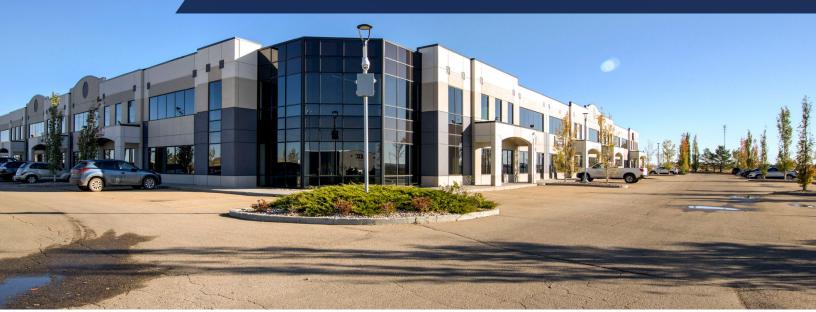

# **HEARTLAND CENTRE I**

11870 JOSEPHBURG ROAD, FORT SASKATCHEWAN, AB

#### **HEARTLAND CENTRE I**

FOR LEASE // OFFICE + WAREHOUSE

The Heartland Centre I and II are office/warehouse buildings totaling 177,200 square feet.

Ample surface parking, 22' warehouse ceilings and a tilt-up concrete foundation make Heartland Centre an excellent choice for companies looking for first-class office and warehouse workspaces.