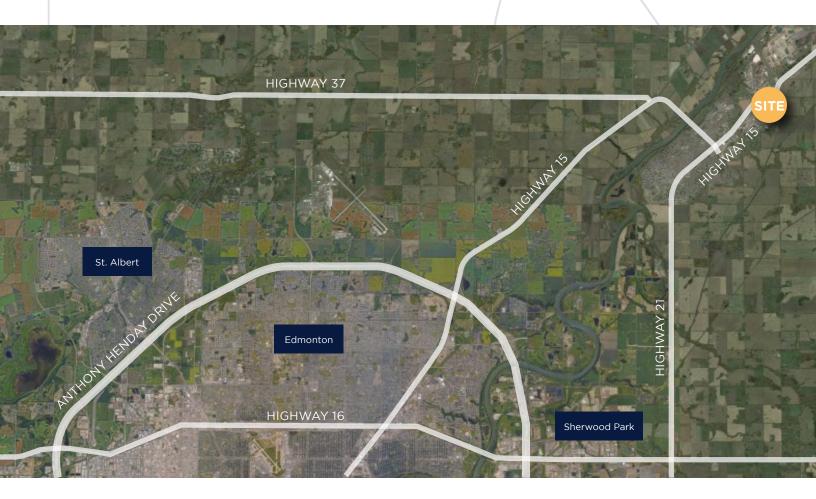

# **BUILDING HIGHLIGHTS**

- Located directly off of Highway 15 on the high load corridor
- Within close proximity to Dow Chemical, Sherritt International, and Shell Scotford

| AVAILABLE AREA |           |                                              |
|----------------|-----------|----------------------------------------------|
| FLOOR          | AREA (SF) | DETAILS                                      |
| 1              | 5,899 SF  | Main floor // Demisable base building space  |
| 1              | 2,725 SF  | Main floor // Base building industrial space |
| 1              | 2,674 SF  | Main floor // Built out office & warehouse   |
| 1              | 7,796 SF  | Main floor // Turnkey office & warehouse     |
| 1              | 3,140 SF  | Main floor // Showroom & warehouse           |
| 2              | 1,609 SF  | Second floor // Demisable office space       |
| 2              | 3,441 SF  | Second floor // Built out office space       |
| 2              | 821 SF    | Second floor // Built out office space       |
| 2              | 14,827 SF | Second floor // Demisable office space       |
| 2              | 1,566 SF  | Second floor // Built out office space       |
| 2              | 6,413 SF  | Second floor // Demisbale office space       |
|                |           |                                              |

## **OPERATING COSTS**

\$3.81 PSF

43% of Canada's basic chemical manufacturing

NO BUSINESS TAXES
On top of low energy costs

LOCATED ON THE HIGH LOAD CORRIDOR
A designated heavy-haul route to the oil sands

NEARBY SKILLED LABOUR FORCE
14,342 working population in Fort Saskatchewan

Fort Saskatchewan is a vibrant economic hub and a gateway to Alberta's Industrial Heartland. The Heartland is home to 15 world scale facilities with a capital investment of \$30 billion.