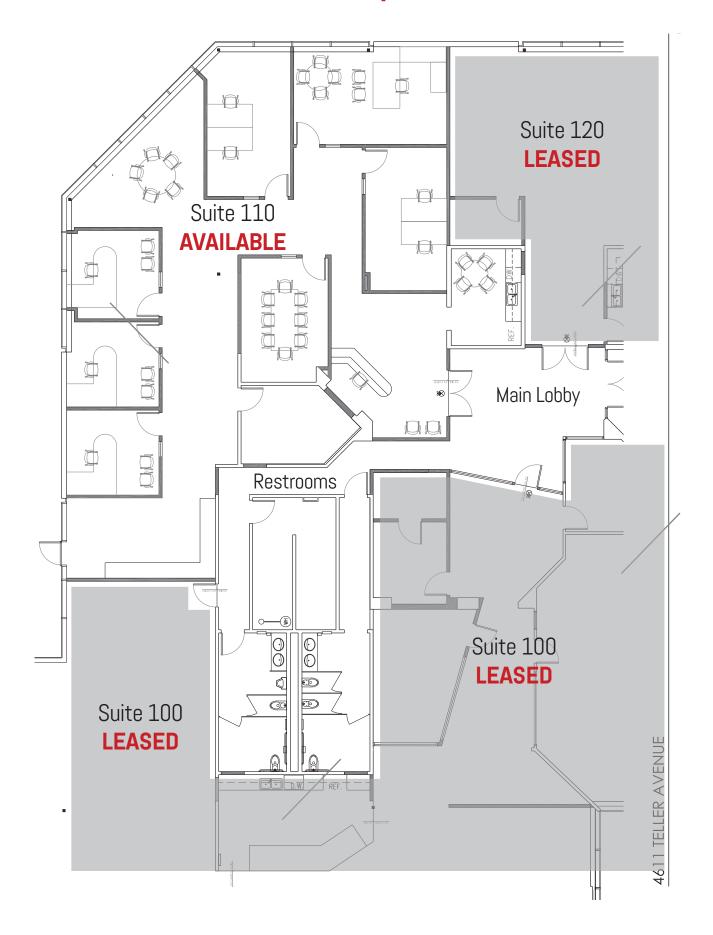

## 4611 Teller Ave. - Newport Beach, CA 92660 Suite 110 - 2,778 sq. ft. - AVAILABLE