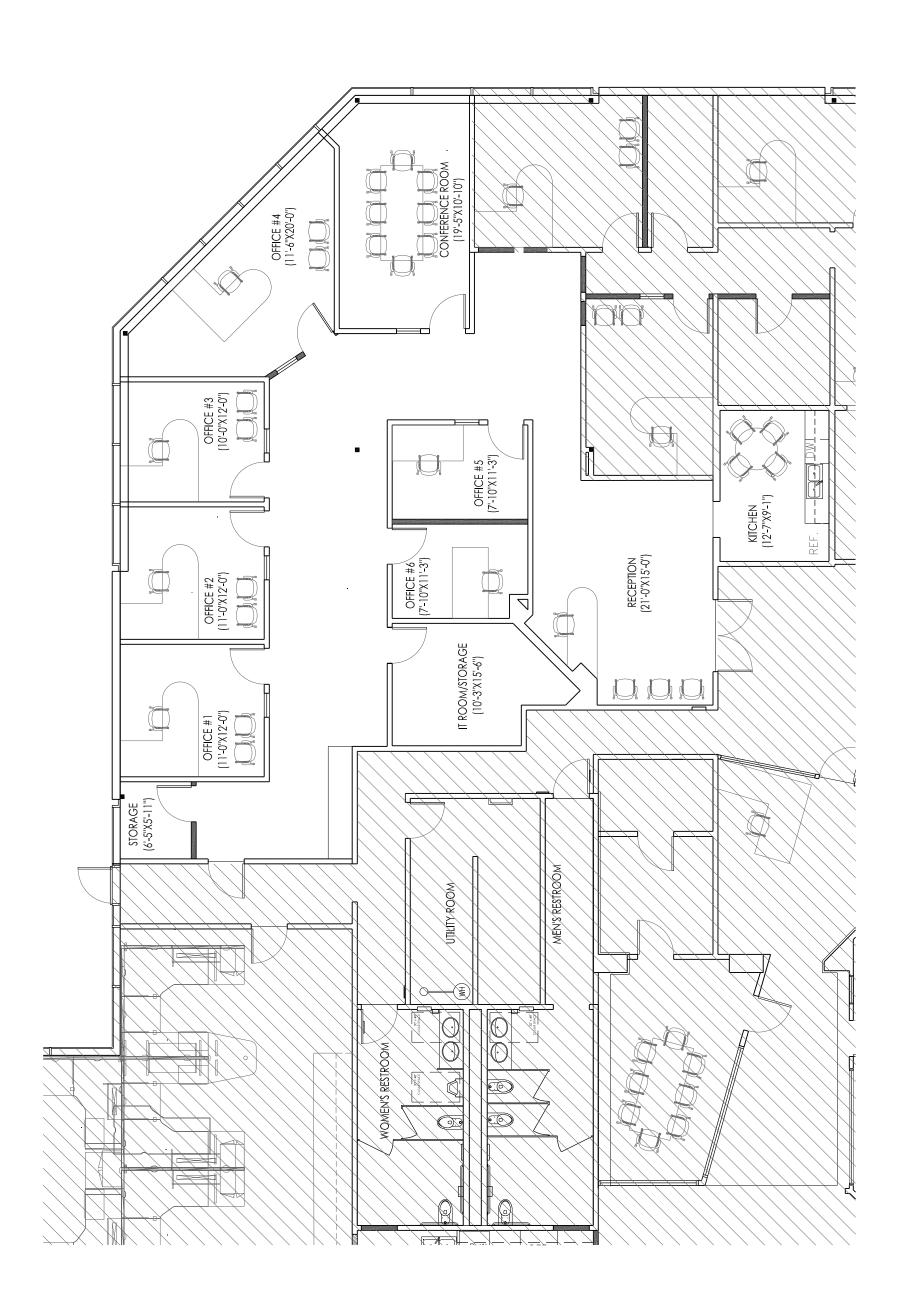

## 4611 Teller Ave. - Newport Beach, CA 92660 Suite 110 - 2,778 sq. ft. - AVAILABLE