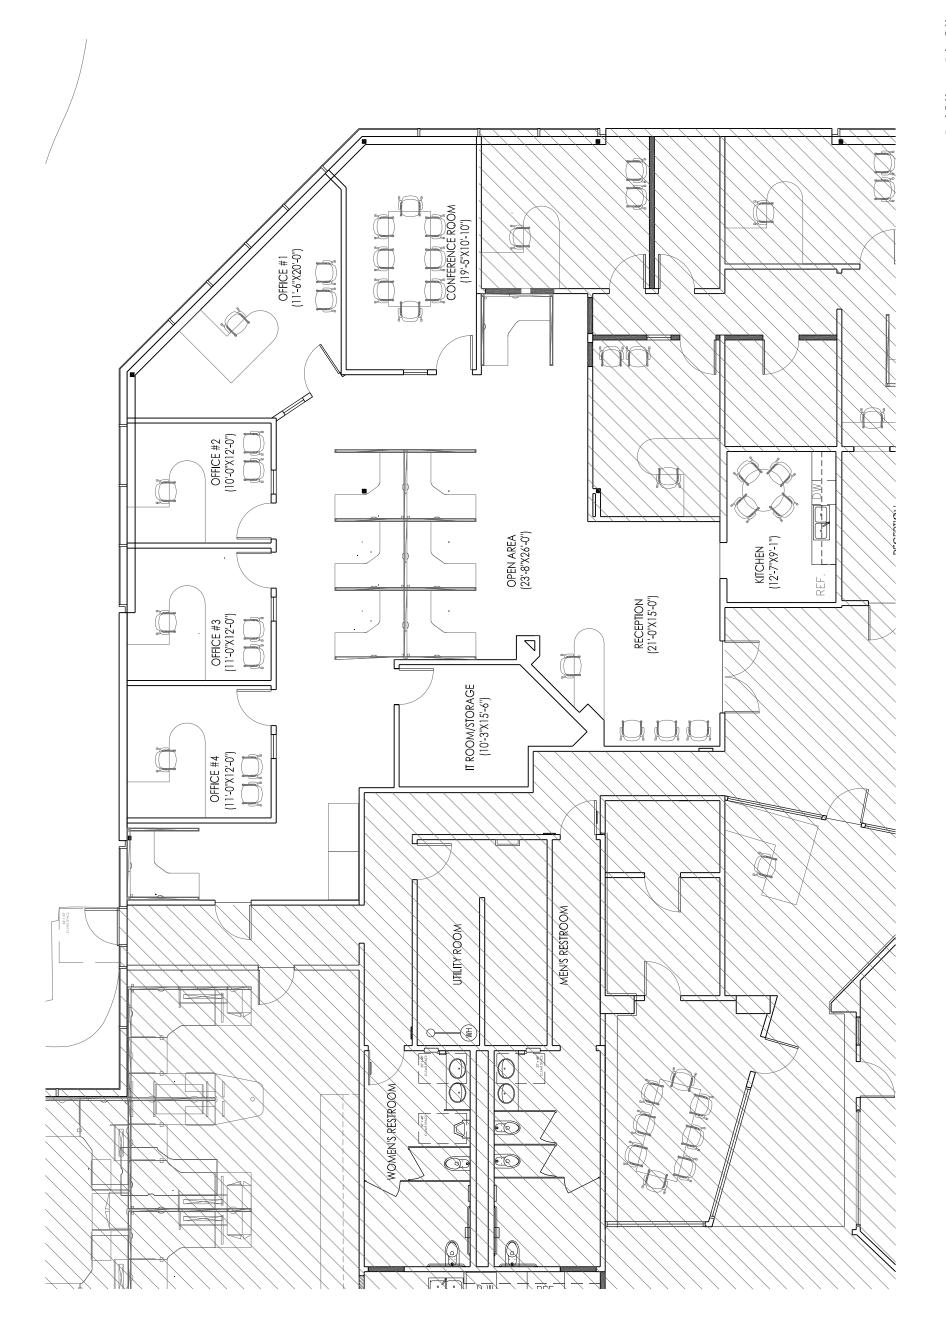

## 4611 Teller Ave. - Newport Beach, CA 92660 Suite 110 - 2,778 sq. ft. - AVAILABLE