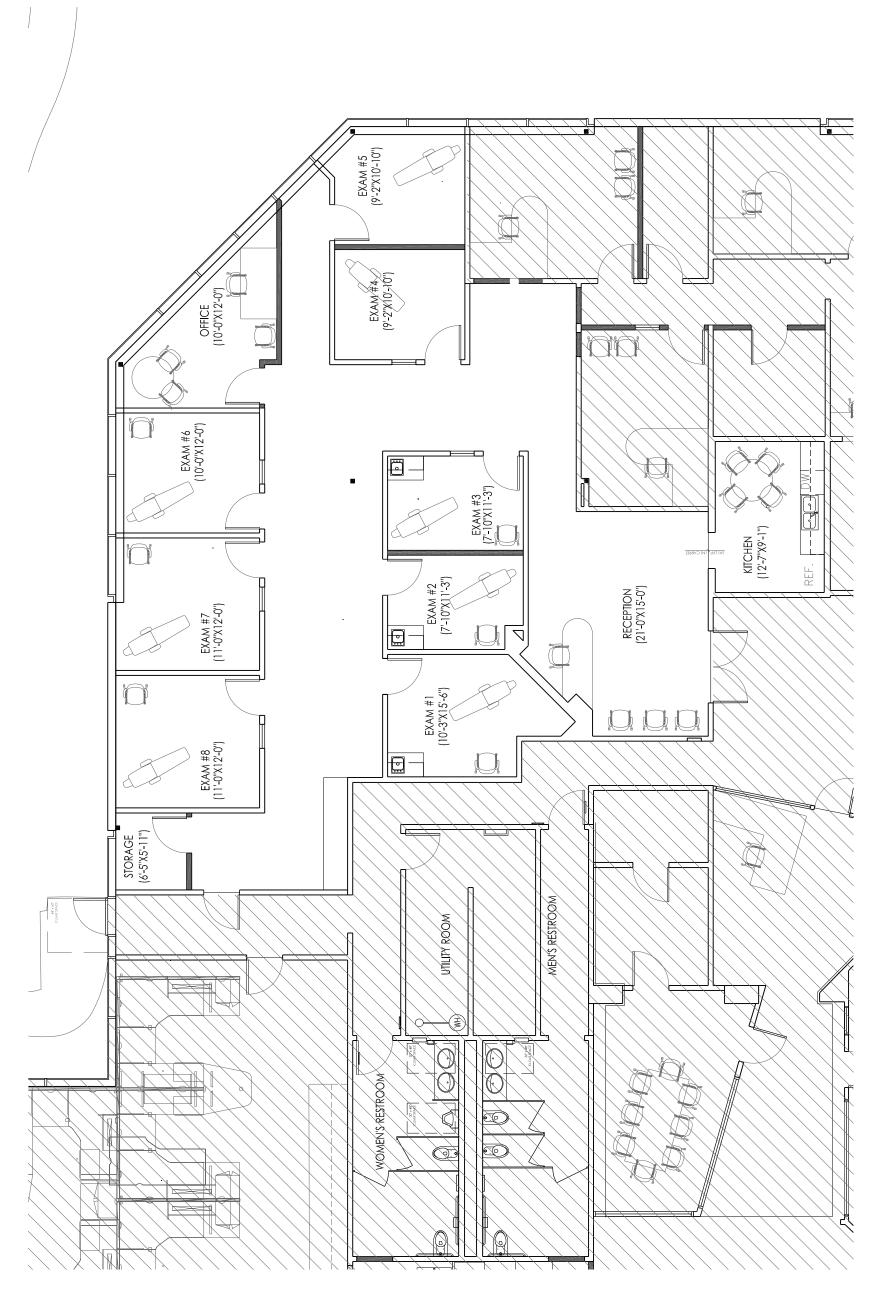

## 4611 Teller Ave. - Newport Beach, CA 92660 Suite 110 - 2,778 sq. ft. - AVAILABLE