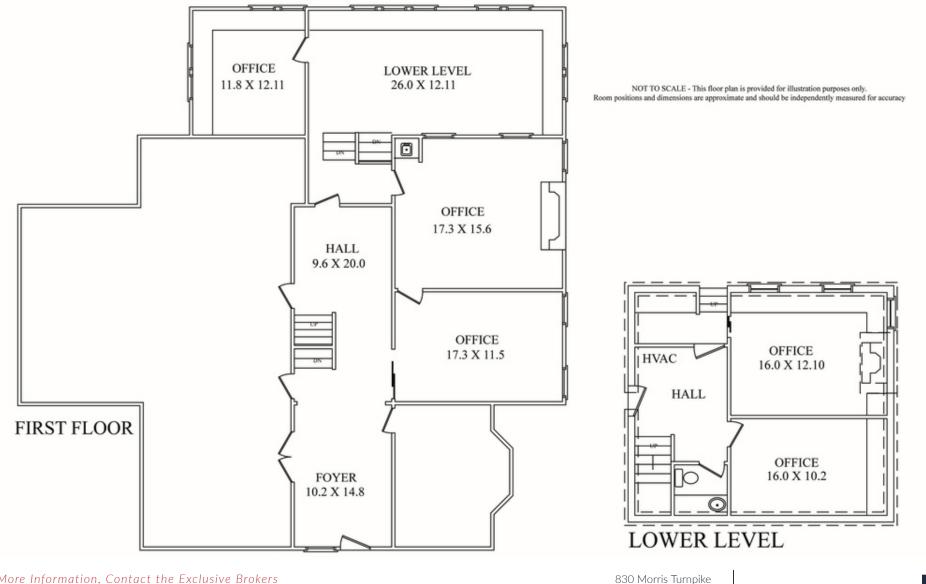

### **PROPERTY HIGHLIGHTS**

- ±4,160 SF Total Building Size (2 Floors)
- ±1,350 SF Available Space
- 4 Office Suites, 1 Bathroom, Kitchenette, Bullpen Area
- Multiple Tenants
- 14 Parking Spots
- Built in 1991