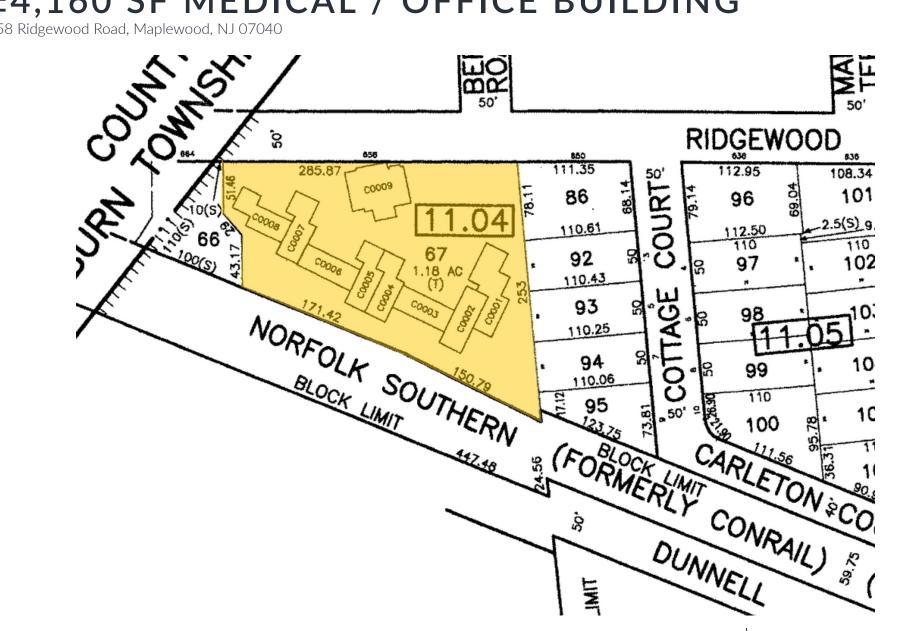

# ±4,160 SF MEDICAL / OFFICE BUILDING

658 Ridgewood Road, Maplewood, NJ 07040

For More Information, Contact the Exclusive Brokers

TAMARA BLAU

### **OFFERING SUMMARY**

| Sale Price:    | \$1,250,000 |
|----------------|-------------|
| Lot Size:      | 1.25 Acres  |
| Building Size: | 4,160 SF    |