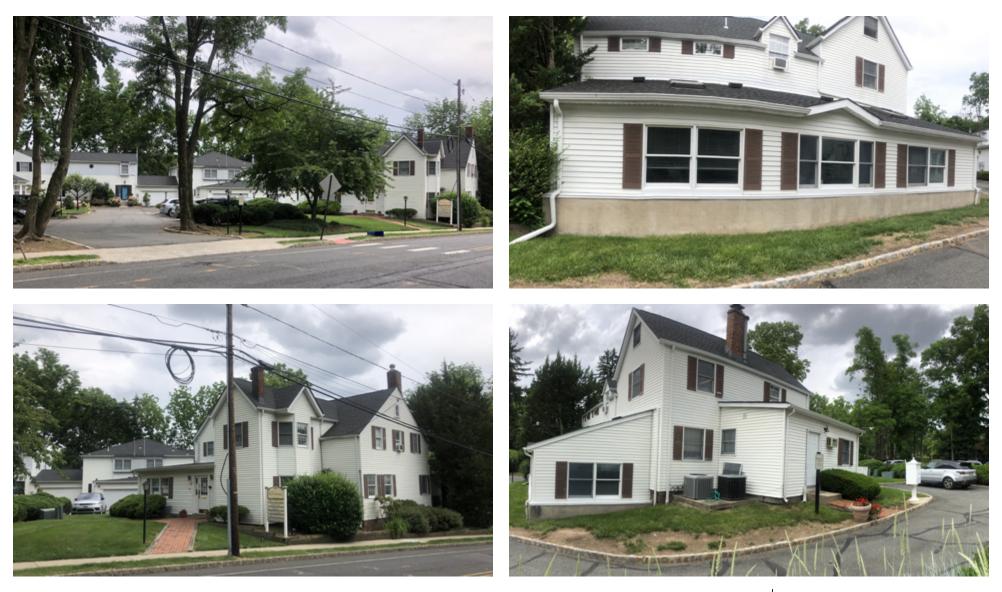

### **PROPERTY HIGHLIGHTS**

- ±4,160 SF Total Building Size (2 Floors)
- ±1,350 SF Available Space
- 4 Office Suites, 1 Bathroom, Kitchenette, Bullpen Area
- Multiple Tenants
- 14 Parking Spots
- Built in 1991