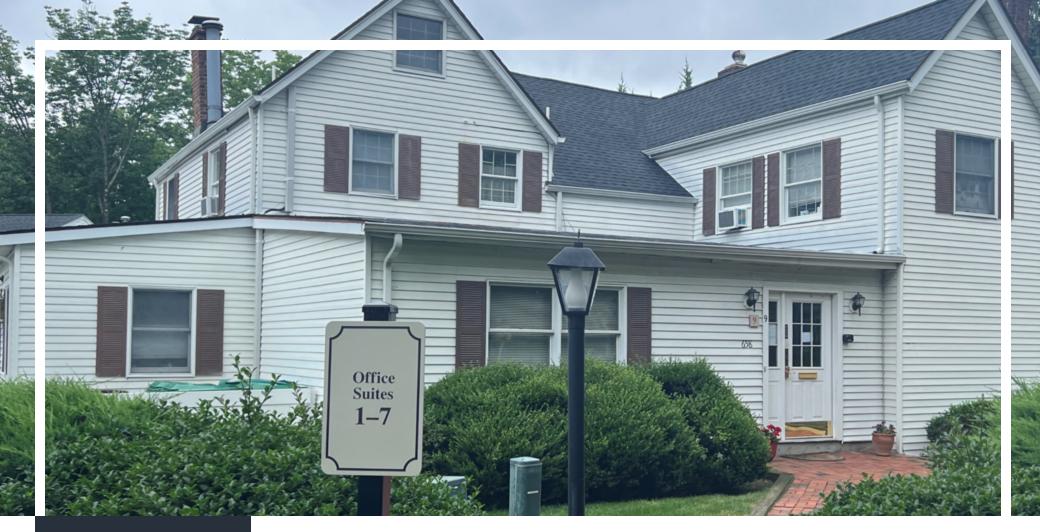

# ±4,160 SF MEDICAL / OFFICE BUILDING

658 Ridgewood Road, Maplewood, NJ 07040

For More Information, Contact the Exclusive Brokers

TAMARA BLAU

### ±4,160 SF MEDICAL / OFFICE BUILDING

658 Ridgewood Road, Maplewood, NJ 07040

### **PROPERTY HIGHLIGHTS**

- ±4,160 SF Total Building Size (2 Floors)
- ±1,350 SF Available Space
- 4 Office Suites, 1 Bathroom, Kitchenette, Bullpen Area
- Multiple Tenants
- 14 Parking Spots
- Built in 1991