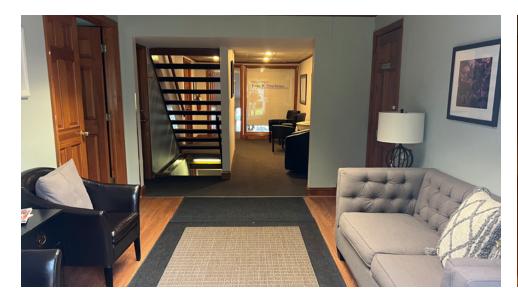

### **PROPERTY HIGHLIGHTS**

- ±4,160 SF Total Building Size (2 Floors)
- ±1,350 SF Available Space
- 4 Office Suites, 1 Bathroom, Kitchenette, Bullpen Area
- Multiple Tenants
- 14 Parking Spots
- Built in 1991