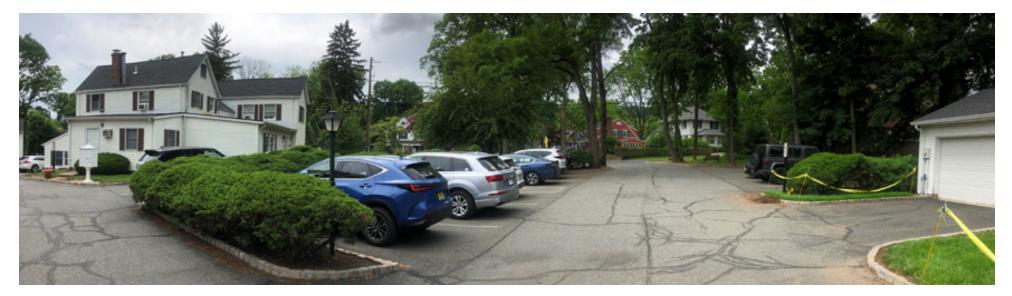

### **PROPERTY HIGHLIGHTS**

- ±4,160 SF Total Building Size (2 Floors)
- ±1,350 SF Available Space
- 4 Office Suites, 1 Bathroom, Kitchenette, Bullpen Area
- Multiple Tenants
- 14 Parking Spots
- Built in 1991