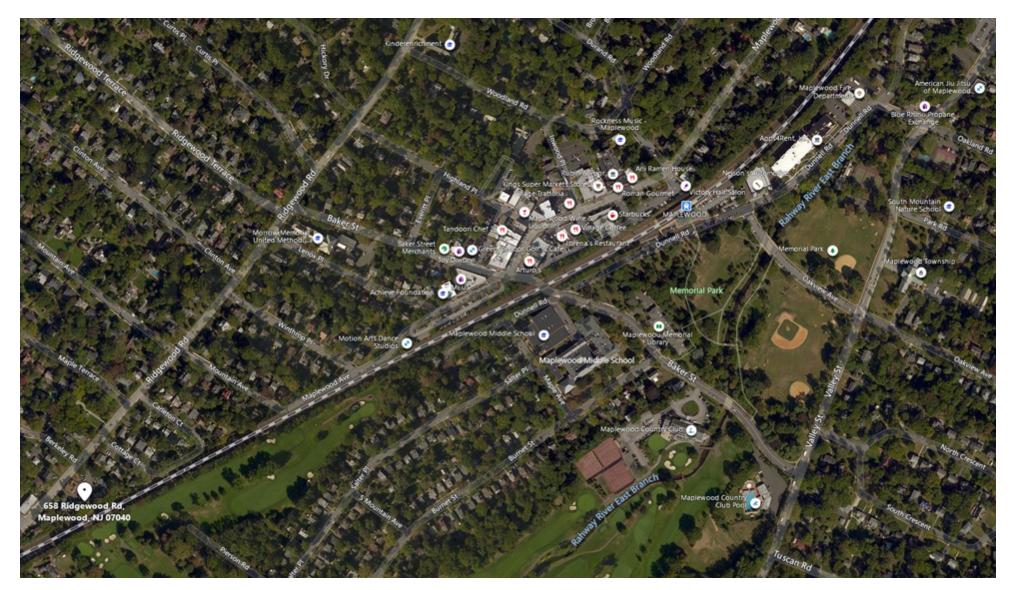

#### LOCATION DESCRIPTION

Approx. 0.6 Miles to Maplewood Train Station Approx. 1.3 Miles to I-78 Approx. 9.3 Miles to Newark Airport Approx. 16.4 Miles to Holland Tunnel Approx. 19.2 Miles to Lincoln Tunnel