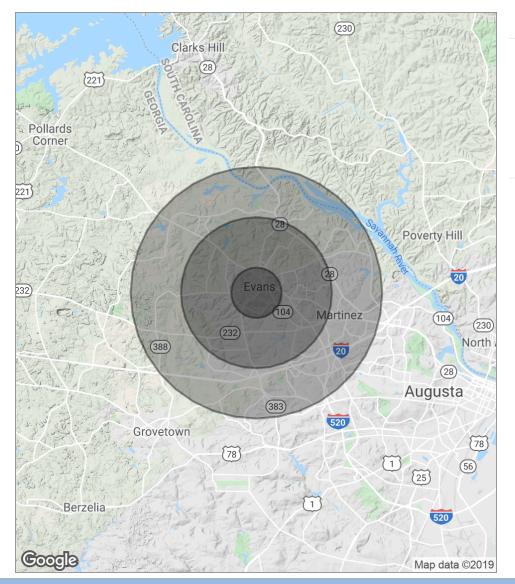

# Retail Property For Lease

| POPULATION                            | 1 MILE          | 3 MILES           | 5 MILES           |
|---------------------------------------|-----------------|-------------------|-------------------|
| Total population                      | 5,513           | 46,185            | 98,661            |
| Median age                            | 40.3            | 37.2              | 37.0              |
| Median age (Male)                     | 38.1            | 36.7              | 36.4              |
| Median age (Female)                   | 43.8            | 38.0              | 37.8              |
|                                       |                 |                   |                   |
| HOUSEHOLDS & INCOME                   | 1 MILE          | 3 MILES           | 5 MILES           |
| HOUSEHOLDS & INCOME  Total households | 1 MILE<br>2,018 | 3 MILES<br>16,690 | 5 MILES<br>35,709 |
|                                       |                 |                   |                   |
| Total households                      | 2,018           | 16,690            | 35,709            |