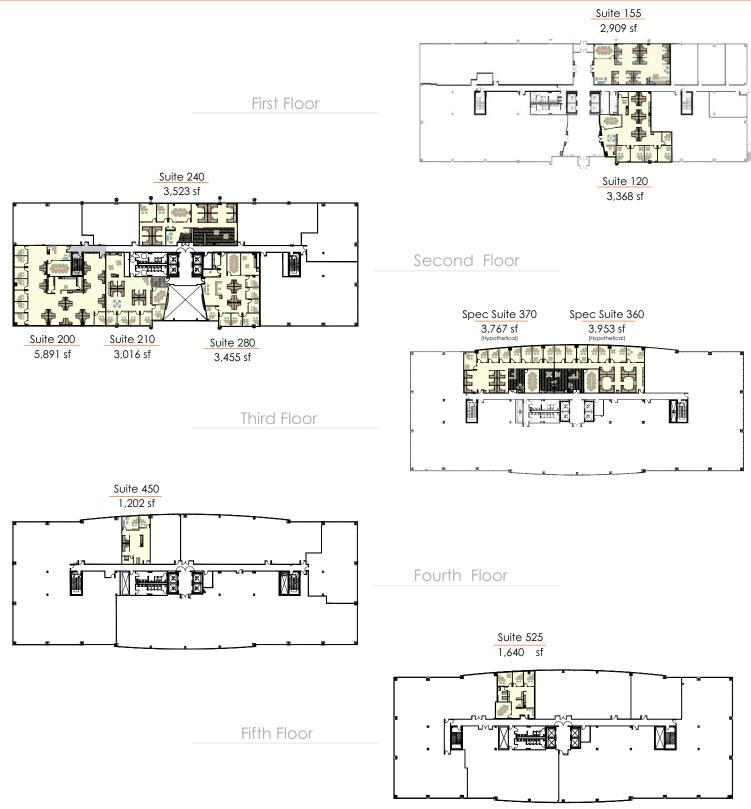

# PARKRIDGE FOUR

10375 Park Meadows Drive, Lone Tree, CO 80124



### **PROPERTY HIGHLIGHTS**

- ON-SITE DELI, TRAINING/CONFERENCE CENTER, FITNESS CENTER
- INCREDIBLE MOUNTAIN VIEWS
- LEED GOLD
- EASY ACCESS TO 1-25 AND C-470

- WALK TO LINCOLN LIGHT RAIL STATION
- EXECUTIVE COVERED PARKING
- 4.4:1,000 PARKING
- FITWEL RATED





For leasing information please contact:

Matt Smith | 303.996.8460 msmith@premisescommercial.com



## PARKRIDGE FOUR

10375 Park Meadows Drive, Lone Tree, CO 80124

#### **AVAILABLE SUITES**



#### WWW.PREMISESCOMMERCIAL.COM

The information contained herein, while not guaranteed, has been secured from sources we believe to be reliable. Different brokerage relationships are available which include Seller/Landlord Agency, Buyer/Tenant Agency and Transaction Broker. Premises Commercial Real Estate, LLC is acting in this capacity as Landlord's/Sublessor's Agent, unless otherwise agreed, and owes its fiduciary allegiance to Landlord/Sublessor as defined by Colorado Real Estate Commission.