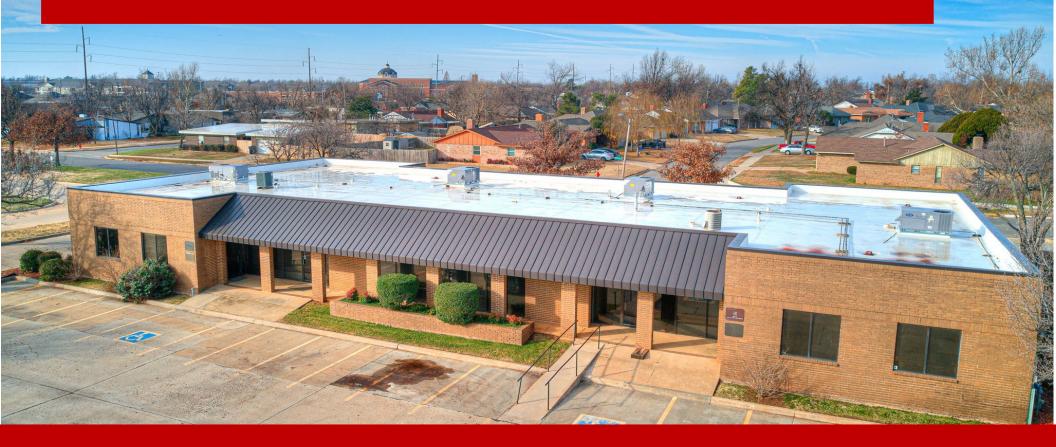

#### **PROPERTY OVERVIEW**

Stratford Office Park is a beautiful development with manicured grounds and ample parking. Locally owned and managed for a quick turnaround on lease execution for immediate occupancy. Centrally situated between Quail Creek and Nichols Hills residential communities which gives excellent access to interstates and major business districts.

#### Highlights:

- Locally Owned and Managed
- Plenty of Parking
- Great Location

Call: George Huffman @ 405-409-4400 | george@iwpok.com

Assisted by: Heather Wolf @ 405-837-0528 | heather@iwpok.com