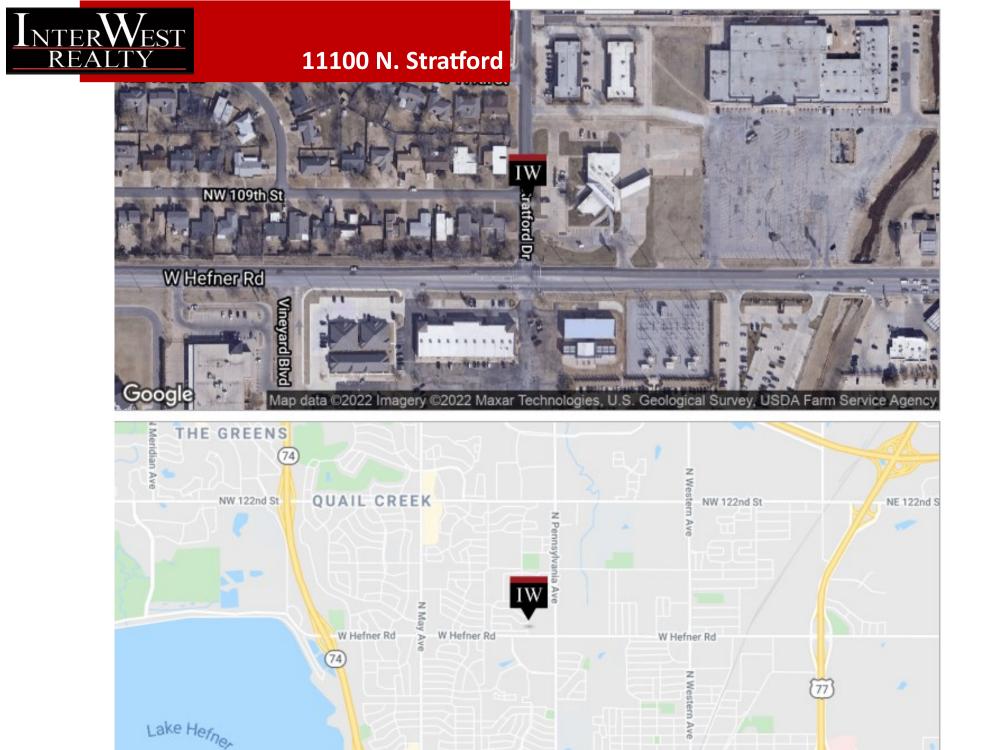

## 11100 N. Stratford, Oklahoma City, Oklahoma 73120

7501 Broadway Extension Oklahoma City, OK 73116

Presented By:

#### **PROPERTY OVERVIEW**

Stratford Office Park is a beautiful development with manicured grounds and ample parking. Locally owned and managed for a quick turnaround on lease execution for immediate occupancy. Centrally situated between Quail Creek and Nichols Hills residential communities which gives excellent access to interstates and major business districts.