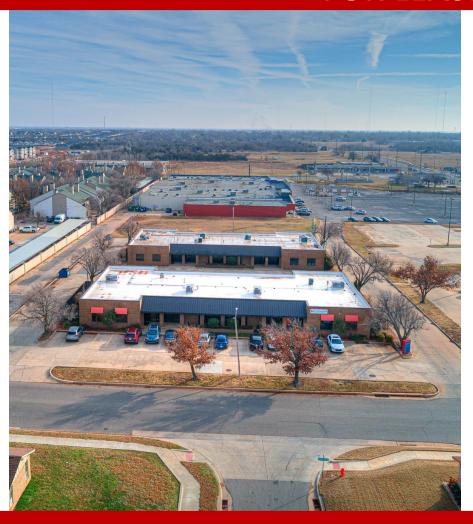

#### **PROPERTY OVERVIEW**

Stratford Office Park is a beautiful development with manicured grounds and ample parking. Locally owned and managed for a quick turnaround on lease execution for immediate occupancy. Centrally situated between Quail Creek and Nichols Hills residential communities which gives excellent access to interstates and major business districts.

#### Highlights:

- Locally Owned and Managed
- Plenty of Parking
- Great Location

Call: George Huffman @ 405-409-4400 | george@iwpok.com

Assisted by: Heather Wolf @ 405-837-0528 | heather@iwpok.com