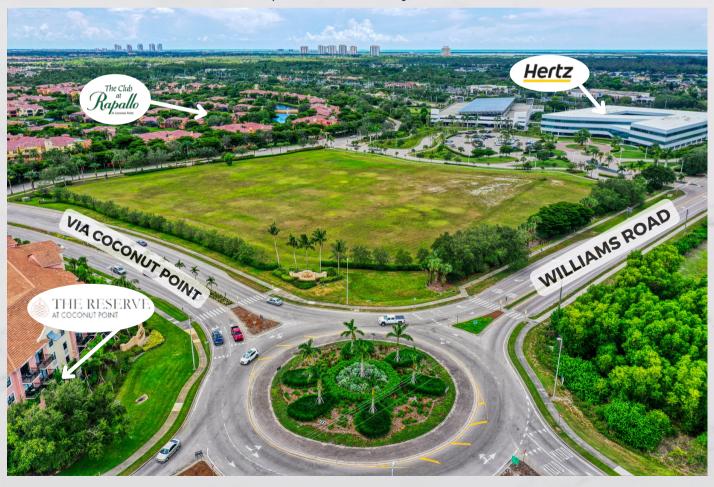

## PROPERTY DETAILS

Located immediately east of Hertz Corporation's 250,000 SF world headquarters, this site fronts Williams Road (signalized access to US 41), Via Coconut Point and Via Villagio.

Subject property is within Coconut Point DRI# 09-2001-153. Building height limit is 45' with possible increase to 55' if building is 200' from residential.

# PHOTOS

Southeast Corner of Williams Road and US 41 | Estero, FL 33928