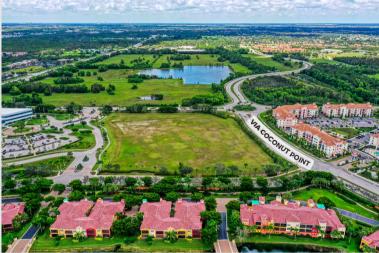

ero, FL 33928

## PROPERTY DETAILS



Located immediately east of Hertz Corporation's 250,000 SF world headquarters, this site fronts Williams Road (signalized access to US 41), Via Coconut Point and Via Villagio.

Subject property is within Coconut Point DRI# 09-2001-153. Building height limit is 45' with possible increase to 55' if building is 200' from residential.

Seller reserves the right to approve/restrict buyer's development plan.

LEGAL DESCRIPTION: Hertz Corporation Center as described in

Instrument # 2016000060191 Lot 1 B1

STRAP #: 04-47-25-E2-520000.1B10

JURISDICTION: VILLAGE OF ESTERO

WATER & SEWER: PROVIDED TO THE SITE

STORM WATER: STORAGE PROVIDED OFF-SITE



#### LAND DEVELOPMENT OPPORTUNITY

Southeast Corner of Williams Road and US 41 | Estero, FL 33928

# PHOTOS









Southeast Corner of Williams Road and US 41 | Estero, FL 33928

## RIAL MAP





|  | DEMOGRAPHICS<br>(2023)          | 1 MILE                                                 | 3 MILES   | 5 MILES   |
|--|---------------------------------|--------------------------------------------------------|-----------|-----------|
|  | Est. Population                 | 4,249                                                  | 36,936    | 88,716    |
|  | Est. Median Household<br>Income | \$90,642                                               | \$87,058  | \$86,032  |
|  | Est. Avg. Household<br>Income   | \$142,862                                              | \$129,852 | \$127,894 |
|  | Avg. Traffic Count              | 59,000 along Tamiami Trail & 8,800 along Williams Road |           |