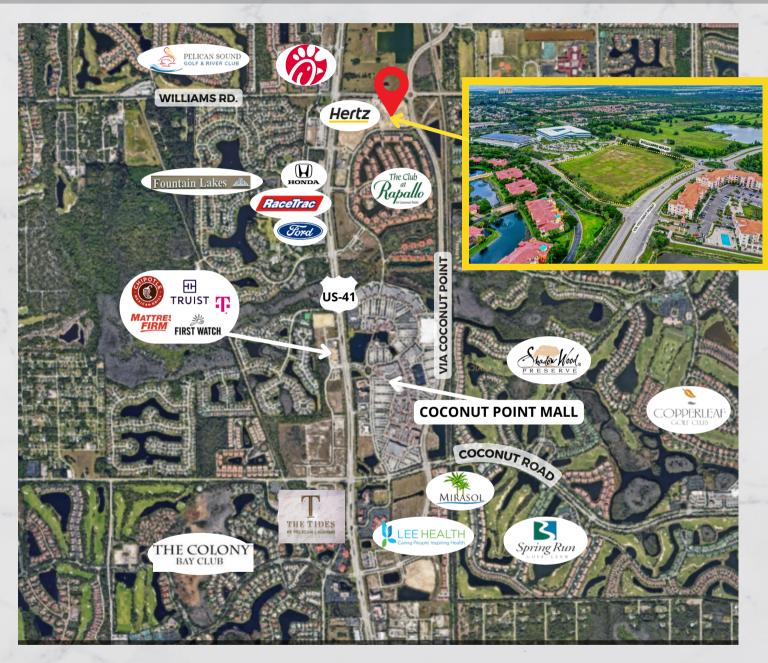

## PROPERTY DETAILS

Located immediately east of Hertz Corporation's 250,000 SF world headquarters, this site fronts Williams Road (signalized access to US 41), Via Coconut Point and Via Villagio.

Subject property is within Coconut Point DRI# 09-2001-153. Building height limit is 45' with possible increase to 55' if building is 200' from residential.

Seller reserves the right to approve/restrict buyer's development plan.

LEGAL DESCRIPTION: Hertz Corporation Center as described in

Instrument # 2016000060191 Lot 1 B1

STRAP #: 04-47-25-E2-520000.1B10

JURISDICTION: VILLAGE OF ESTERO