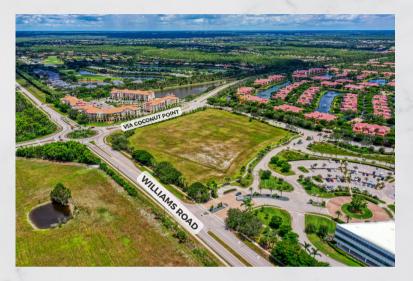

## PROPERTY DETAILS

Located immediately east of Hertz Corporation's 250,000 SF world headquarters, this site fronts Williams Road (signalized access to US 41), Via Coconut Point and Via Villagio.

Subject property is within Coconut Point DRI# 09-2001-153. Building height limit is 45' with possible increase to 55' if building is 200' from residential.

# PHOTOS

Southeast Corner of Williams Road and US 41 | Estero, FL 33928