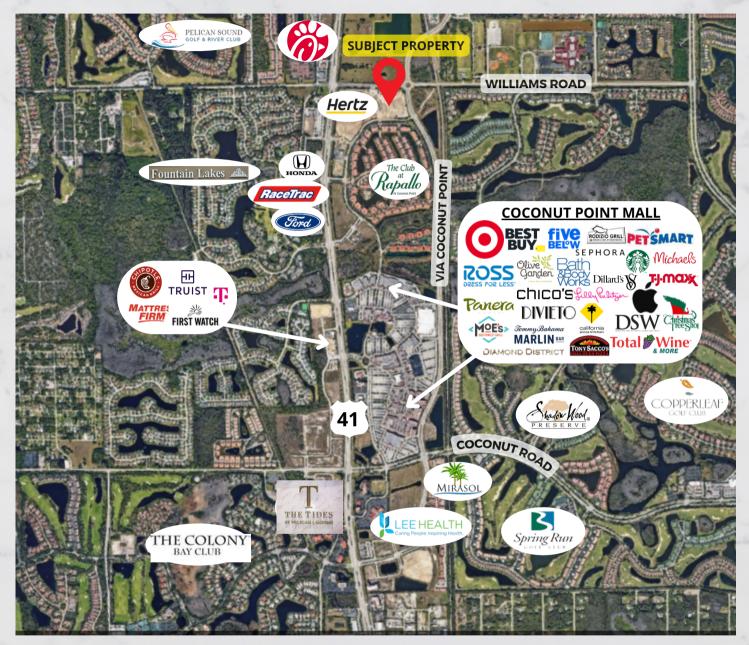

## RIAL MAP

|  | DEMOGRAPHICS<br>(2023)          | 1 MILE                                                 | 3 MILES   | 5 MILES   |
|--|---------------------------------|--------------------------------------------------------|-----------|-----------|
|  | Est. Population                 | 4,249                                                  | 36,936    | 88,716    |
|  | Est. Median Household<br>Income | \$90,642                                               | \$87,058  | \$86,032  |
|  | Est. Avg. Household<br>Income   | \$142,862                                              | \$129,852 | \$127,894 |
|  | Avg. Traffic Count              | 59,000 along Tamiami Trail & 8,800 along Williams Road |           |           |