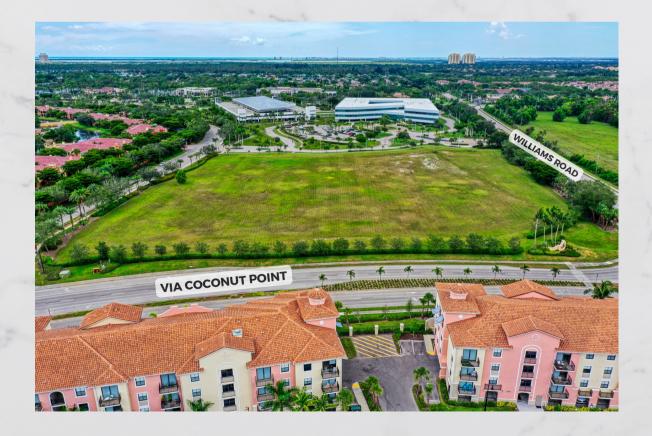

o, FL 33928

## PROPERTY DETAILS



Located immediately east of Hertz Corporation's 250,000 SF world headquarters, this site fronts Williams Road (signalized access to US 41), Via Coconut Point and Via Villagio.

Subject property is within Coconut Point DRI# 09-2001-153. Building height limit is 45' with possible increase to 55' if building is 200' from residential.

Seller reserves the right to approve/restrict buyer's development plan.

LEGAL DESCRIPTION: Hertz Corporation Center as described in

Instrument # 2016000060191 Lot 1 B1

STRAP #: 04-47-25-E2-520000.1B10

JURISDICTION: VILLAGE OF ESTERO

WATER & SEWER: PROVIDED TO THE SITE

STORM WATER: STORAGE PROVIDED OFF-SITE



#### LAND DEVELOPMENT OPPORTUNITY

Southeast Corner of Williams Road and US 41 | Estero, FL 33928

# PHOTOS









Southeast Corner of Williams Road and US 41 | Estero, FL 33928

## RIAL MAP





|  | DEMOGRAPHICS<br>(2023)          | 1 MILE                                                 | 3 MILES   | 5 MILES   |
|--|---------------------------------|--------------------------------------------------------|-----------|-----------|
|  | Est. Population                 | 4,249                                                  | 36,936    | 88,716    |
|  | Est. Median Household<br>Income | \$90,642                                               | \$87,058  | \$86,032  |
|  | Est. Avg. Household<br>Income   | \$142,862                                              | \$129,852 | \$127,894 |
|  | Avg. Traffic Count              | 59,000 along Tamiami Trail & 8,800 along Williams Road |           |