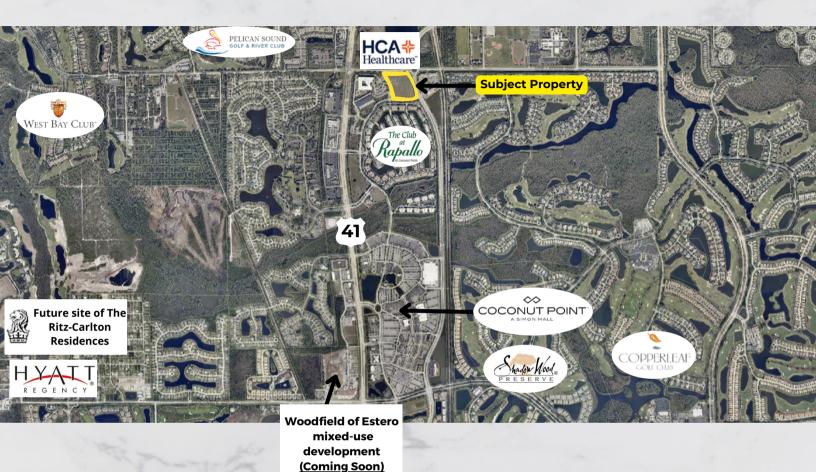

## PROPERTY DETAILS

Located immediately east of Hertz Corporation's 250,000 SF world headquarters, this site fronts Williams Road (signalized access to US 41), Via Coconut Point and Via Villagio.

Subject property is within Coconut Point DRI# 09-2001-153. Building height limit is 45' with possible increase to 55' if building is 200' from residential.

# PHOTOS

Southeast Corner of Williams Road and US 41 | Estero, FL 33928